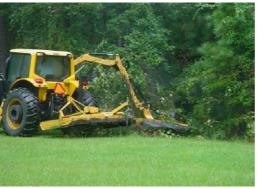

## Narrative Description of Project:

Activity: Routine/Preventive Maintenance **Duration:** 07/01/20-11/10/20

First Rotation: 07/01/20-11/10/20 Project improved 67,446 L.F. of drainage system. Bush hogged 64,751 L.F. of channel and 2,695 L.F. of roadside ditch. This project consisted of the following areas: Powell Drive (3,007 L.F.), Shanklin Road (19,742 L.F.), Godwin Road (800 L.F.), Laurel Street E (2,695 L.F.), Schein Loop (2,730 L.F.), Schwartz Road (561 L.F.), Parker Drive (4,584 L.F.), Zehm (1,700 L.F.), Hobcaw Drive (1,533 L.F.), Bay Pine Road (3,551 L.F.), Poppy Hill Road (3,560 L.F.), Mulrain Road (622 L.F.), Smalls Hill Road (1,085 L.F.), Webb Road (295 L.F.), Gamecock Way (1,364 L.F.), Pine Grove Road (1,587 L.F.), Paukie Island Road (950 L.F.), Ihly Farm Road (4,747 L.F.), County Shed Road (1,331 L.F.), Moultrie Circle (545 L.F.), Chisholm Hill Road (5,337 L.F.), Quail Drive (330 L.F.), Irongate Drive (1,549 L.F.), Capehart Circle (282 L.F.), Roseida Road (1,103 L.F.), Gillison Loop (509 L.F.), and Young Circle (912 L.F.)