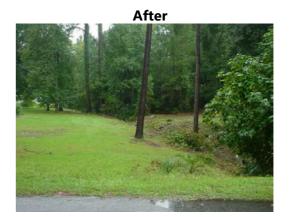

## Narrative Description of Project:

Activity: Routine/Preventive Maintenance **Duration:** 07/01/20-11/10/20

First Rotation: 07/01/20-11/10/20 Project improved 67,446 L.F. of drainage system. Bush hogged 64,751 L.F. of channel and 2,695 L.F. of roadside ditch. This project consisted of the following areas: Powell Drive (3,007 L.F.), Shanklin Road (19,742 L.F.), Godwin Road (800 L.F.), Laurel Street E (2,695 L.F.), Schein Loop (2,730 L.F.), Schwartz Road (561 L.F.), Parker Drive (4,584 L.F.), Zehm (1,700 L.F.), Hobcaw Drive (1,533 L.F.), Bay Pine Road (3,551 L.F.), Poppy Hill Road (3,560 L.F.), Mulrain Road (622 L.F.), Smalls Hill Road (1,085 L.F.), Webb Road (295 L.F.), Gamecock Way (1,364 L.F.), Pine Grove Road (1,587 L.F.), Paukie Island Road (950 L.F.), Ihly Farm Road (4,747 L.F.), County Shed Road (1,331 L.F.), Moultrie Circle (545 L.F.), Chisholm Hill Road (5,337 L.F.), Quail Drive (330 L.F.), Irongate Drive (1,549 L.F.), Capehart Circle (282 L.F.), Roseida Road (1,103 L.F.), Gillison Loop (509 L.F.), and Young Circle (912 L.F.)