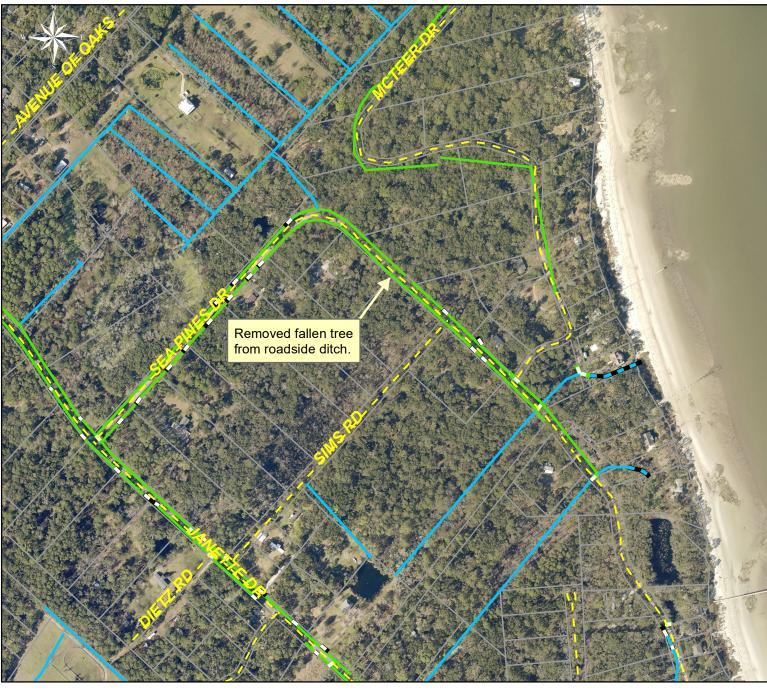

## Narrative Description of Project:

Removed fallen tree from roadside ditch.

Activity: Routine/Preventive Maintenance **Duration:** 07/21/2021

| 2022-416/St Helena Island Tree Removal | Labor | Labor    | Equipment | Material | Contractor | Indirect | Total    |
|----------------------------------------|-------|----------|-----------|----------|------------|----------|----------|
|                                        | Hours | Cost     | Cost      | Cost     | Cost       | Labor    | Cost     |
| AUDIT / Audit Project                  | 0.50  | \$15.59  | \$0.00    | \$0.00   | \$0.00     | \$9.62   | \$25.21  |
| HAUL / Hauling                         | 4.00  | \$116.52 | \$76.24   | \$43.52  | \$0.00     | \$71.92  | \$308.20 |
| RMTRD / Remove trees - Ditch           | 16.00 | \$364.03 | \$102.20  | \$35.60  | \$0.00     | \$52.92  | \$554.75 |
| Grand Total                            | 20.50 | \$496.14 | \$178.44  | \$79.12  | \$0.00     | \$134.46 | \$888.16 |

## (No Pictures Available)

Project: St. Helena Island Tree Removal-Sea Pines Drive

Activity: Routine/ Preventive Maintenance

Project #: 2022-416

Township/SW Dist: St. Helena Island/8

Completed: July 2021

0 75150 300 450 600 Feet

1 inch = 420 feet

Prepared By: BC Stormwater Management Utility Date Print:01/02/22 File:C:\project summaries map/St. Helena Island Tree Removal- Sea Pines Drive\_2022-416