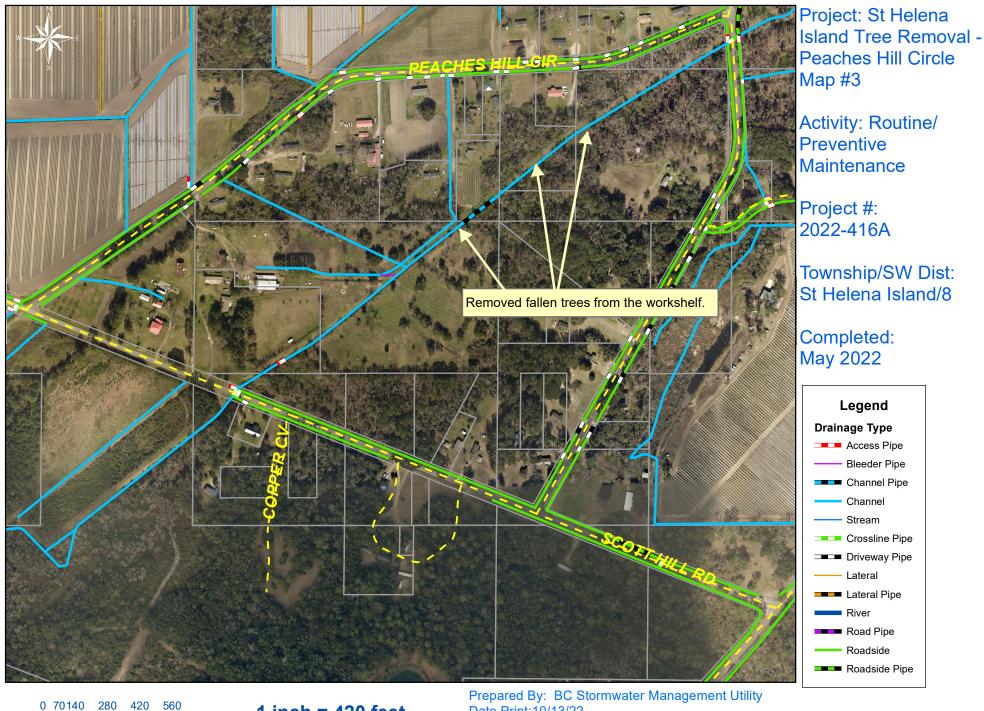

Peaaches Hill Circle **Duration:** 01/03/2022 - 05/19/2022

**Narrative Description of Project:** 

Removed fallen trees from roadside and workshelf.

| 2022-416A/St Helena Island Tree Removal | Labor | Labor      | Equipment | Material | Contractor | Indirect   | Total      |
|-----------------------------------------|-------|------------|-----------|----------|------------|------------|------------|
|                                         | Hours | Cost       | Cost      | Cost     | Cost       | Labor      | Cost       |
| AUDIT / Audit Project                   | 0.50  | \$16.37    | \$0.00    | \$0.00   | \$0.00     | \$10.11    | \$26.48    |
| HAUL / Hauling                          | 8.00  | \$276.64   | \$152.48  | \$58.66  | \$0.00     | \$174.96   | \$662.74   |
| RMTR / Remove trees-roads               | 40.00 | \$1,002.64 | \$166.26  | \$61.30  | \$0.00     | \$426.60   | \$1,656.80 |
| RMTRW / Remove trees - Workshelf        | 40.00 | \$1,207.14 | \$87.00   | \$66.78  | \$0.00     | \$745.16   | \$2,106.08 |
| Grand Total                             | 88.50 | \$2,502.79 | \$405.74  | \$186.74 | \$0.00     | \$1,356.83 | \$4,452.10 |

File:C:\project summaries map/St Helena Island Tree Removal Map 3\_2022-416A