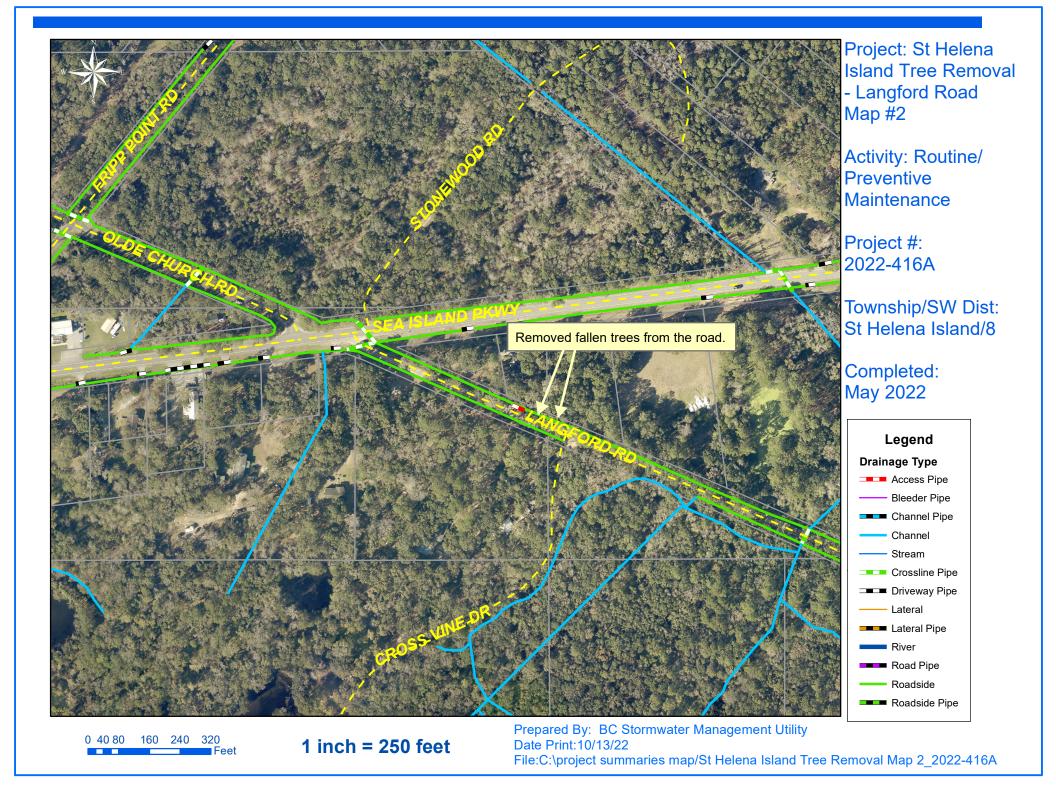

Peaaches Hill Circle **Duration:** 01/03/2022 - 05/19/2022

**Narrative Description of Project:** 

Removed fallen trees from roadside and workshelf.

| 2022-416A/St Helena Island Tree Removal | Labor | Labor      | Equipment | Material | Contractor | Indirect   | Total      |
|-----------------------------------------|-------|------------|-----------|----------|------------|------------|------------|
|                                         | Hours | Cost       | Cost      | Cost     | Cost       | Labor      | Cost       |
| AUDIT / Audit Project                   | 0.50  | \$16.37    | \$0.00    | \$0.00   | \$0.00     | \$10.11    | \$26.48    |
| HAUL / Hauling                          | 8.00  | \$276.64   | \$152.48  | \$58.66  | \$0.00     | \$174.96   | \$662.74   |
| RMTR / Remove trees-roads               | 40.00 | \$1,002.64 | \$166.26  | \$61.30  | \$0.00     | \$426.60   | \$1,656.80 |
| RMTRW / Remove trees - Workshelf        | 40.00 | \$1,207.14 | \$87.00   | \$66.78  | \$0.00     | \$745.16   | \$2,106.08 |
| Grand Total                             | 88.50 | \$2,502.79 | \$405.74  | \$186.74 | \$0.00     | \$1,356.83 | \$4,452.10 |

## (No Pictures Available)

0 40 80 160 240 320

1 inch = 250 feet

Date Print: 10/13/22

File:C:\project summaries map/St Helena Island Tree Removal Map 1\_2022-416A

0 70140 280 420 560 Feet

1 inch = 420 feet

Date Print: 10/13/22