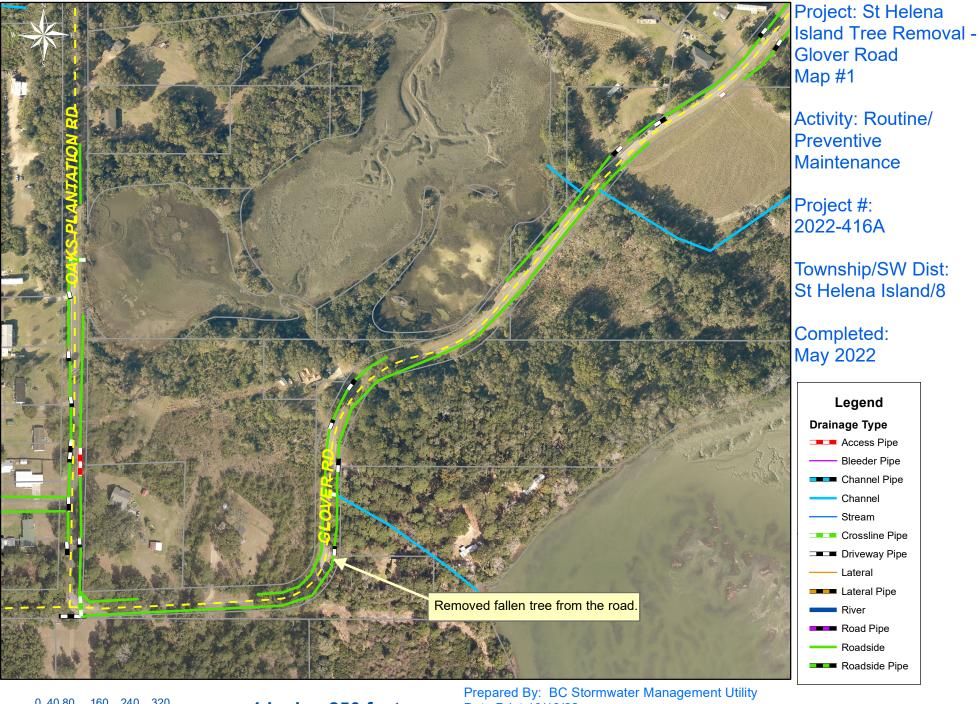

Peaaches Hill Circle **Duration:** 01/03/2022 - 05/19/2022

**Narrative Description of Project:** 

Removed fallen trees from roadside and workshelf.

| 2022-416A/St Helena Island Tree Removal | Labor | Labor      | Equipment | Material | Contractor | Indirect   | Total      |
|-----------------------------------------|-------|------------|-----------|----------|------------|------------|------------|
|                                         | Hours | Cost       | Cost      | Cost     | Cost       | Labor      | Cost       |
| AUDIT / Audit Project                   | 0.50  | \$16.37    | \$0.00    | \$0.00   | \$0.00     | \$10.11    | \$26.48    |
| HAUL / Hauling                          | 8.00  | \$276.64   | \$152.48  | \$58.66  | \$0.00     | \$174.96   | \$662.74   |
| RMTR / Remove trees-roads               | 40.00 | \$1,002.64 | \$166.26  | \$61.30  | \$0.00     | \$426.60   | \$1,656.80 |
| RMTRW / Remove trees - Workshelf        | 40.00 | \$1,207.14 | \$87.00   | \$66.78  | \$0.00     | \$745.16   | \$2,106.08 |
| Grand Total                             | 88.50 | \$2,502.79 | \$405.74  | \$186.74 | \$0.00     | \$1,356.83 | \$4,452.10 |

## (No Pictures Available)

0 40 80 160 240 320

1 inch = 250 feet

Date Print: 10/13/22

File:C:\project summaries map/St Helena Island Tree Removal Map 1\_2022-416A

0 70140 280 420 560 Feet

1 inch = 420 feet

Date Print: 10/13/22