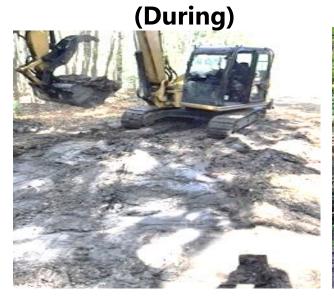

## **Narrative Description of Project:**

Project improved 1,050 L.F. of drainage system. Cleaned out 1,050 L.F. of channel ditch and installed (2) bleeder pipes.

| 2023-535 / Roseida Road Ext       | Labor  | Labor      | Equipment  | Material | Contractor | Indirect   | Total      |
|-----------------------------------|--------|------------|------------|----------|------------|------------|------------|
|                                   | Hours  | Cost       | Cost       | Cost     | Cost       | Cost       | Cost       |
| AUDIT / Audit Project             | 1.00   | \$32.74    | \$0.00     | \$0.00   | \$0.00     | \$20.21    | \$52.95    |
| BPINST / Bleeder pipe - Installed | 24.00  | \$758.03   | \$156.44   | \$223.20 | \$0.00     | \$467.92   | \$1,605.59 |
| CCO / Channel - cleaned out       | 36.00  | \$1,137.05 | \$234.66   | \$172.02 | \$0.00     | \$701.88   | \$2,245.61 |
| CUS / Cleaned up jobsite          | 48.00  | \$1,516.03 | \$619.56   | \$256.61 | \$0.00     | \$935.84   | \$3,328.04 |
| HAUL / Hauling                    | 26.00  | \$898.03   | \$495.56   | \$199.66 | \$0.00     | \$554.32   | \$2,147.57 |
| UTLOC / Utility locates           | 0.50   | \$20.86    | \$0.00     | \$0.00   | \$0.00     | \$0.00     | \$20.86    |
| Grand Total                       | 135.50 | \$4.362.73 | \$1.506.22 | \$851.49 | \$0.00     | \$2,680,17 | \$9,400,61 |