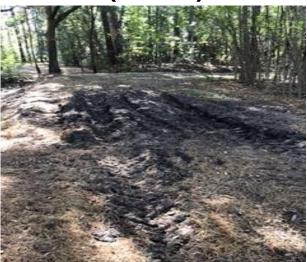

## **Narrative Description of Project:**

Project improved 1,050 L.F. of drainage system. Cleaned out 1,050 L.F. of channel ditch and installed (2) bleeder pipes.

| 2023-535 / Roseida Road Ext       | Labor  | Labor      | Equipment  | Material | Contractor | Indirect   | Total      |
|-----------------------------------|--------|------------|------------|----------|------------|------------|------------|
|                                   | Hours  | Cost       | Cost       | Cost     | Cost       | Cost       | Cost       |
| AUDIT / Audit Project             | 1.00   | \$32.74    | \$0.00     | \$0.00   | \$0.00     | \$20.21    | \$52.95    |
| BPINST / Bleeder pipe - Installed | 24.00  | \$758.03   | \$156.44   | \$223.20 | \$0.00     | \$467.92   | \$1,605.59 |
| CCO / Channel - cleaned out       | 36.00  | \$1,137.05 | \$234.66   | \$172.02 | \$0.00     | \$701.88   | \$2,245.61 |
| CUS / Cleaned up jobsite          | 48.00  | \$1,516.03 | \$619.56   | \$256.61 | \$0.00     | \$935.84   | \$3,328.04 |
| HAUL / Hauling                    | 26.00  | \$898.03   | \$495.56   | \$199.66 | \$0.00     | \$554.32   | \$2,147.57 |
| UTLOC / Utility locates           | 0.50   | \$20.86    | \$0.00     | \$0.00   | \$0.00     | \$0.00     | \$20.86    |
| Grand Total                       | 135.50 | \$4.362.73 | \$1.506.22 | \$851.49 | \$0.00     | \$2,680,17 | \$9,400,61 |

(Before)

0 25 50 100 150 200

1 inch = 170 feet

Prepared By: BC Stormwater Management Utility Date Print:01/24/23

File:C:\project summaries map/Roseida Road 2023-535

Legend

Bleeder Pipe

Channel Stream