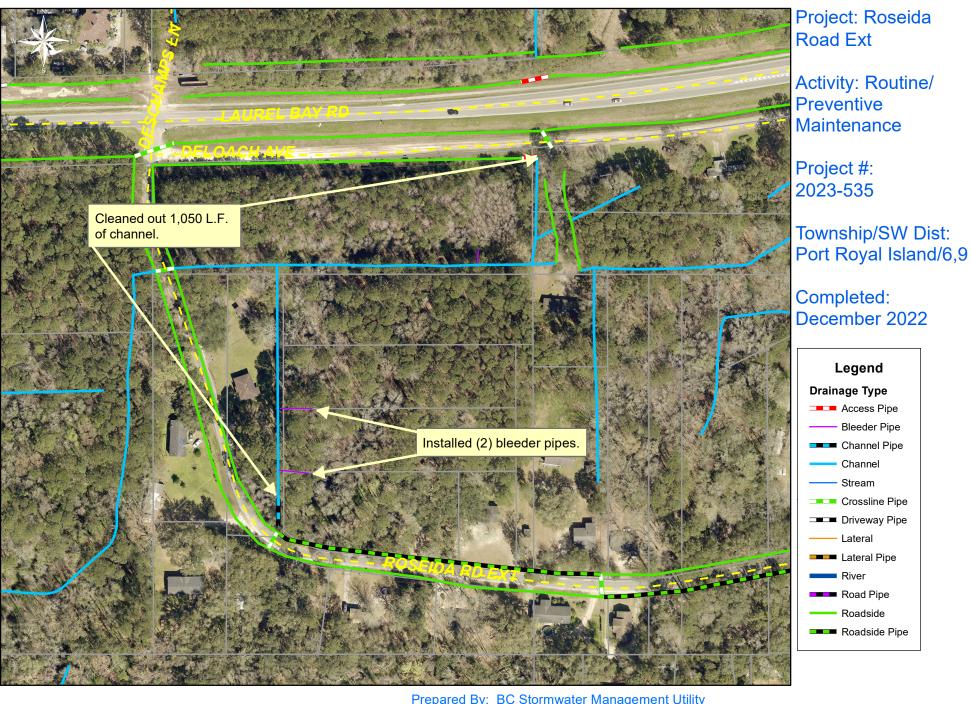

Project Summary: Roseida Road Ext Activity: Routine/Preventive Maintenance

**Duration:** 10/17/2022 - 12/13/2022

## **Narrative Description of Project:**

Project improved 1,050 L.F. of drainage system. Cleaned out 1,050 L.F. of channel ditch and installed (2) bleeder pipes.

| 2023-535 / Roseida Road Ext       | Labor  | Labor      | Equipment  | Material | Contractor | Indirect   | Total      |
|-----------------------------------|--------|------------|------------|----------|------------|------------|------------|
|                                   | Hours  | Cost       | Cost       | Cost     | Cost       | Cost       | Cost       |
| AUDIT / Audit Project             | 1.00   | \$32.74    | \$0.00     | \$0.00   | \$0.00     | \$20.21    | \$52.95    |
| BPINST / Bleeder pipe - Installed | 24.00  | \$758.03   | \$156.44   | \$223.20 | \$0.00     | \$467.92   | \$1,605.59 |
| CCO / Channel - cleaned out       | 36.00  | \$1,137.05 | \$234.66   | \$172.02 | \$0.00     | \$701.88   | \$2,245.61 |
| CUS / Cleaned up jobsite          | 48.00  | \$1,516.03 | \$619.56   | \$256.61 | \$0.00     | \$935.84   | \$3,328.04 |
| HAUL / Hauling                    | 26.00  | \$898.03   | \$495.56   | \$199.66 | \$0.00     | \$554.32   | \$2,147.57 |
| UTLOC / Utility locates           | 0.50   | \$20.86    | \$0.00     | \$0.00   | \$0.00     | \$0.00     | \$20.86    |
| Grand Total                       | 135.50 | \$4.362.73 | \$1.506.22 | \$851.49 | \$0.00     | \$2,680,17 | \$9,400,61 |