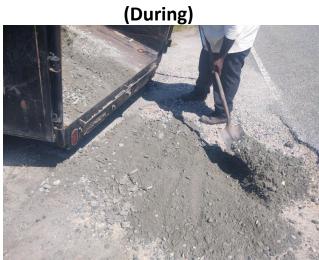

## **Narrative Description of Project:**

Repaired washouts and sinkholes.

| 2023-421/Port Royal Island Washout/Sinkhole | Labor  | Labor      | Equipment  | Material   | Contractor | Indirect   | Total       |
|---------------------------------------------|--------|------------|------------|------------|------------|------------|-------------|
| Repairs                                     | Hours  | Cost       | Cost       | Cost       | Cost       | Labor      | Cost        |
| AUDIT / Audit Project                       | 2.00   | \$65.48    | \$0.00     | \$0.00     | \$0.00     | \$40.42    | \$105.90    |
| HAUL / Hauling                              | 44.00  | \$1,347.56 | \$838.64   | \$460.98   | \$0.00     | \$461.76   | \$3,108.94  |
| ONJV / Onsite Job Visit                     | 11.00  | \$458.92   | \$47.85    | \$53.39    | \$0.00     | \$0.00     | \$560.16    |
| RPWO / Repaired Washout                     | 144.00 | \$4,223.53 | \$595.38   | \$550.60   | \$0.00     | \$2,231.60 | \$7,601.11  |
| SR / Sinkhole repair                        | 26.00  | \$723.37   | \$196.78   | \$643.35   | \$0.00     | \$392.90   | \$1,956.40  |
| Grand Total                                 | 227.00 | \$6,818.86 | \$1,678.65 | \$1,708.32 | \$0.00     | \$3,126.68 | \$13,332.50 |