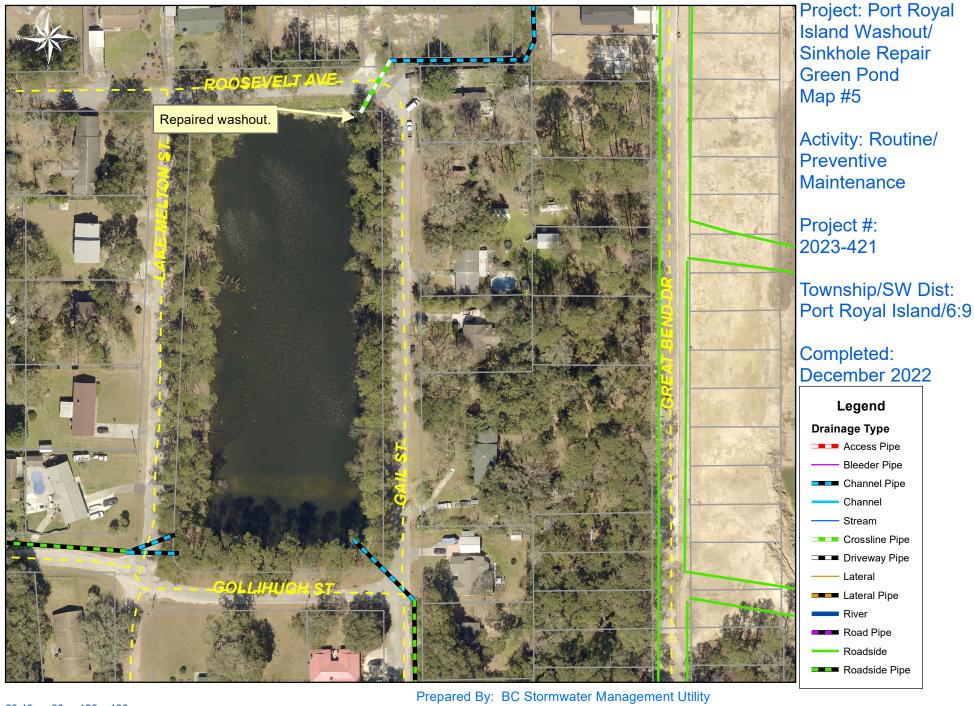

## **Narrative Description of Project:**

Repaired washouts and sinkholes.

| 2023-421/Port Royal Island Washout/Sinkhole | Labor  | Labor      | Equipment  | Material   | Contractor | Indirect   | Total       |
|---------------------------------------------|--------|------------|------------|------------|------------|------------|-------------|
| Repairs                                     | Hours  | Cost       | Cost       | Cost       | Cost       | Labor      | Cost        |
| AUDIT / Audit Project                       | 2.00   | \$65.48    | \$0.00     | \$0.00     | \$0.00     | \$40.42    | \$105.90    |
| HAUL / Hauling                              | 44.00  | \$1,347.56 | \$838.64   | \$460.98   | \$0.00     | \$461.76   | \$3,108.94  |
| ONJV / Onsite Job Visit                     | 11.00  | \$458.92   | \$47.85    | \$53.39    | \$0.00     | \$0.00     | \$560.16    |
| RPWO / Repaired Washout                     | 144.00 | \$4,223.53 | \$595.38   | \$550.60   | \$0.00     | \$2,231.60 | \$7,601.11  |
| SR / Sinkhole repair                        | 26.00  | \$723.37   | \$196.78   | \$643.35   | \$0.00     | \$392.90   | \$1,956.40  |
| Grand Total                                 | 227.00 | \$6,818.86 | \$1,678.65 | \$1,708.32 | \$0.00     | \$3,126.68 | \$13,332.50 |

0 20 40 80 120 160

1 inch = 130 feet

Date Print:01/19/23

File:C:\project summaries map/Port Royal/Island Washout/Sinkhole Repair Map 5 2023-421

0 1530

1 inch = 100 feet

Date Print:01/19/23

File:C:\project summaries map/Port Royal/Island Washout/Sinkhole Repair Map 6 2023-421