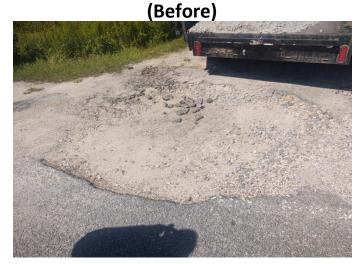

## **Narrative Description of Project:**

Repaired washouts and sinkholes.

| 2023-421/Port Royal Island Washout/Sinkhole | Labor  | Labor      | Equipment  | Material   | Contractor | Indirect   | Total       |
|---------------------------------------------|--------|------------|------------|------------|------------|------------|-------------|
| Repairs                                     | Hours  | Cost       | Cost       | Cost       | Cost       | Labor      | Cost        |
| AUDIT / Audit Project                       | 2.00   | \$65.48    | \$0.00     | \$0.00     | \$0.00     | \$40.42    | \$105.90    |
| HAUL / Hauling                              | 44.00  | \$1,347.56 | \$838.64   | \$460.98   | \$0.00     | \$461.76   | \$3,108.94  |
| ONJV / Onsite Job Visit                     | 11.00  | \$458.92   | \$47.85    | \$53.39    | \$0.00     | \$0.00     | \$560.16    |
| RPWO / Repaired Washout                     | 144.00 | \$4,223.53 | \$595.38   | \$550.60   | \$0.00     | \$2,231.60 | \$7,601.11  |
| SR / Sinkhole repair                        | 26.00  | \$723.37   | \$196.78   | \$643.35   | \$0.00     | \$392.90   | \$1,956.40  |
| Grand Total                                 | 227.00 | \$6,818.86 | \$1,678.65 | \$1,708.32 | \$0.00     | \$3,126.68 | \$13,332.50 |