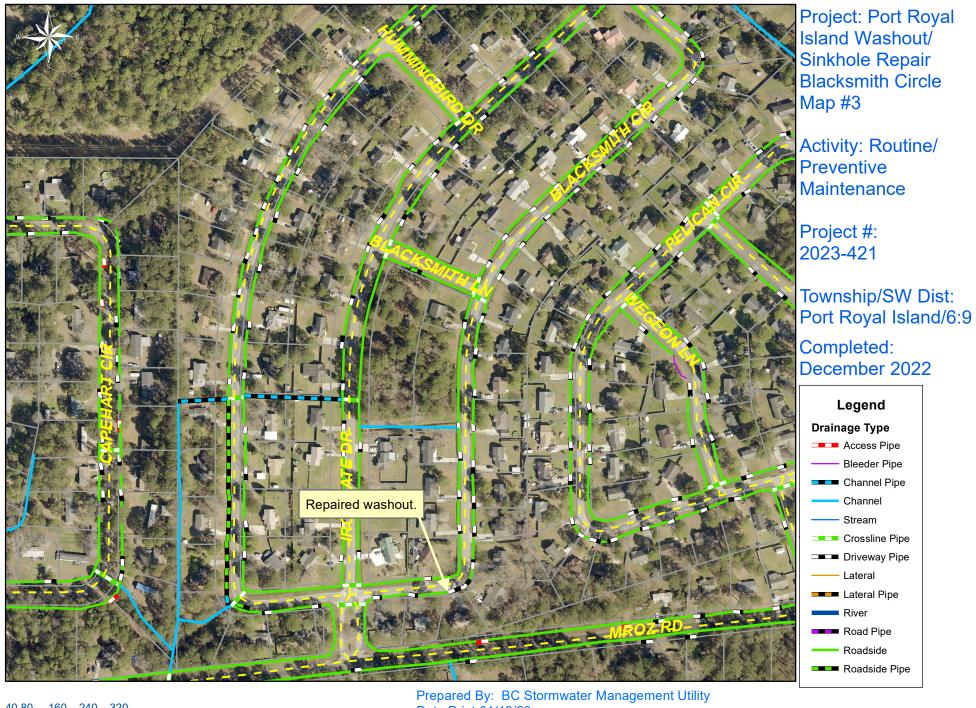

## Beaufort County Public Works Stormwater Infrastructure

**Project Summary** 

Project Summary: Port Royal Island Washout/Sinkhole Repairs

Providence Road, Burton Wells Road, Green Pond, Aministrative Building Parking Lot, Blacksmith

Circle and Paukie Island Road.

**Activity:** Routine/Preventive Maintenance

**Duration:** 07/28/2022 - 12/16/2022

## **Narrative Description of Project:**

Repaired washouts and sinkholes.

| 2023-421/Port Royal Island Washout/Sinkhole | Labor  | Labor      | Equipment  | Material   | Contractor | Indirect   | Total       |
|---------------------------------------------|--------|------------|------------|------------|------------|------------|-------------|
| Repairs                                     | Hours  | Cost       | Cost       | Cost       | Cost       | Labor      | Cost        |
| AUDIT / Audit Project                       | 2.00   | \$65.48    | \$0.00     | \$0.00     | \$0.00     | \$40.42    | \$105.90    |
| HAUL / Hauling                              | 44.00  | \$1,347.56 | \$838.64   | \$460.98   | \$0.00     | \$461.76   | \$3,108.94  |
| ONJV / Onsite Job Visit                     | 11.00  | \$458.92   | \$47.85    | \$53.39    | \$0.00     | \$0.00     | \$560.16    |
| RPWO / Repaired Washout                     | 144.00 | \$4,223.53 | \$595.38   | \$550.60   | \$0.00     | \$2,231.60 | \$7,601.11  |
| SR / Sinkhole repair                        | 26.00  | \$723.37   | \$196.78   | \$643.35   | \$0.00     | \$392.90   | \$1,956.40  |
| Grand Total                                 | 227.00 | \$6,818.86 | \$1,678.65 | \$1,708.32 | \$0.00     | \$3,126.68 | \$13,332.50 |

0 55110 220 330 440

1 inch = 330 feet

Date Print:01/19/23

File:C:\project summaries map/Port Royal/Island Washout/Sinkhole Repair Map 1 2023-421

0 40 80 160 240 320

1 inch = 250 feet

Date Print:01/19/23

File:C:\project summaries map/Port Royal/Island Washout/Sinkhole Repair Map 3 2023-421