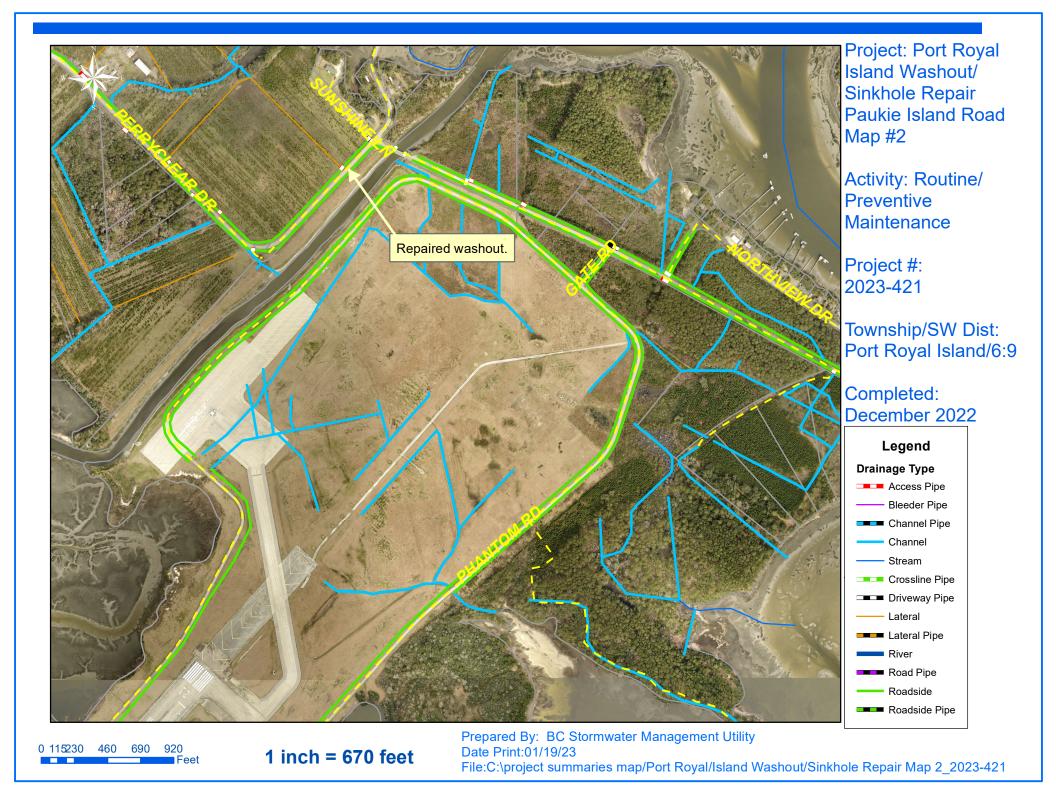

## Beaufort County Public Works Stormwater Infrastructure

**Project Summary** 

Project Summary: Port Royal Island Washout/Sinkhole Repairs

Providence Road, Burton Wells Road, Green Pond, Aministrative Building Parking Lot, Blacksmith

Circle and Paukie Island Road.

**Activity:** Routine/Preventive Maintenance

**Duration:** 07/28/2022 - 12/16/2022

## **Narrative Description of Project:**

Repaired washouts and sinkholes.

| 2023-421/Port Royal Island Washout/Sinkhole | Labor  | Labor      | Equipment  | Material   | Contractor | Indirect   | Total       |
|---------------------------------------------|--------|------------|------------|------------|------------|------------|-------------|
| Repairs                                     | Hours  | Cost       | Cost       | Cost       | Cost       | Labor      | Cost        |
| AUDIT / Audit Project                       | 2.00   | \$65.48    | \$0.00     | \$0.00     | \$0.00     | \$40.42    | \$105.90    |
| HAUL / Hauling                              | 44.00  | \$1,347.56 | \$838.64   | \$460.98   | \$0.00     | \$461.76   | \$3,108.94  |
| ONJV / Onsite Job Visit                     | 11.00  | \$458.92   | \$47.85    | \$53.39    | \$0.00     | \$0.00     | \$560.16    |
| RPWO / Repaired Washout                     | 144.00 | \$4,223.53 | \$595.38   | \$550.60   | \$0.00     | \$2,231.60 | \$7,601.11  |
| SR / Sinkhole repair                        | 26.00  | \$723.37   | \$196.78   | \$643.35   | \$0.00     | \$392.90   | \$1,956.40  |
| Grand Total                                 | 227.00 | \$6,818.86 | \$1,678.65 | \$1,708.32 | \$0.00     | \$3,126.68 | \$13,332.50 |