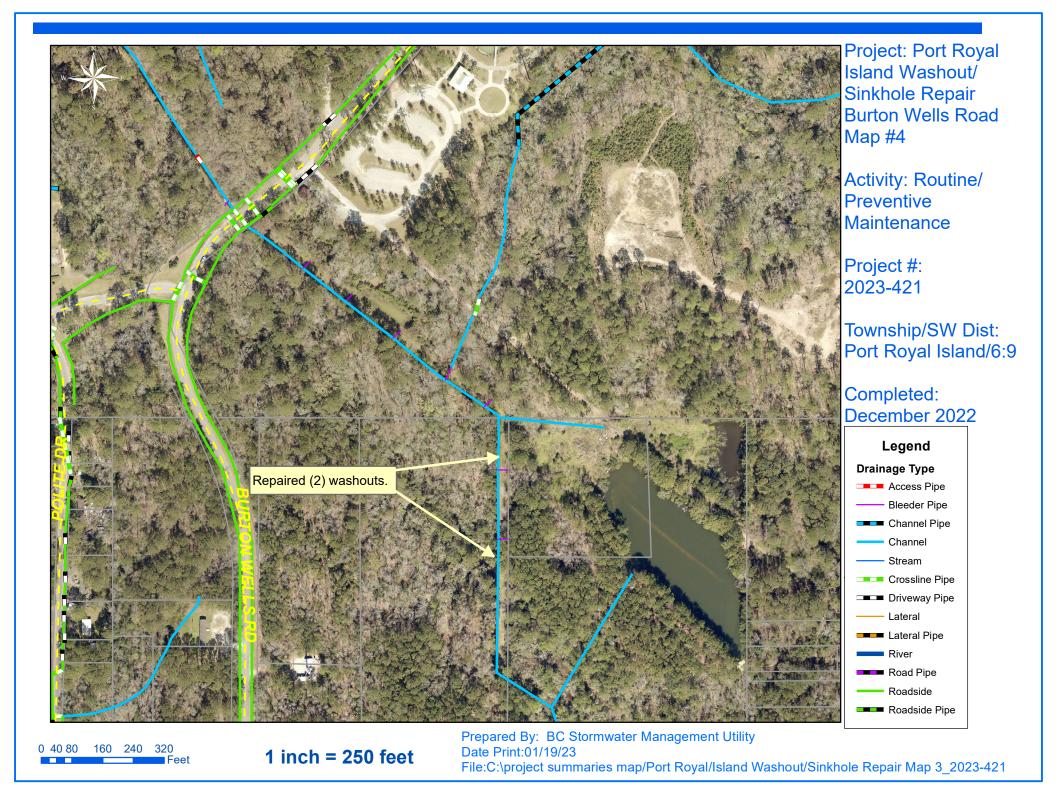

## Beaufort County Public Works Stormwater Infrastructure

**Project Summary** 

Project Summary: Port Royal Island Washout/Sinkhole Repairs

Providence Road, Burton Wells Road, Green Pond, Aministrative Building Parking Lot, Blacksmith

Circle and Paukie Island Road.

**Activity:** Routine/Preventive Maintenance

**Duration:** 07/28/2022 - 12/16/2022

## **Narrative Description of Project:**

Repaired washouts and sinkholes.

| 2023-421/Port Royal Island Washout/Sinkhole | Labor  | Labor      | Equipment  | Material   | Contractor | Indirect   | Total       |
|---------------------------------------------|--------|------------|------------|------------|------------|------------|-------------|
| Repairs                                     | Hours  | Cost       | Cost       | Cost       | Cost       | Labor      | Cost        |
| AUDIT / Audit Project                       | 2.00   | \$65.48    | \$0.00     | \$0.00     | \$0.00     | \$40.42    | \$105.90    |
| HAUL / Hauling                              | 44.00  | \$1,347.56 | \$838.64   | \$460.98   | \$0.00     | \$461.76   | \$3,108.94  |
| ONJV / Onsite Job Visit                     | 11.00  | \$458.92   | \$47.85    | \$53.39    | \$0.00     | \$0.00     | \$560.16    |
| RPWO / Repaired Washout                     | 144.00 | \$4,223.53 | \$595.38   | \$550.60   | \$0.00     | \$2,231.60 | \$7,601.11  |
| SR / Sinkhole repair                        | 26.00  | \$723.37   | \$196.78   | \$643.35   | \$0.00     | \$392.90   | \$1,956.40  |
| Grand Total                                 | 227.00 | \$6,818.86 | \$1,678.65 | \$1,708.32 | \$0.00     | \$3,126.68 | \$13,332.50 |