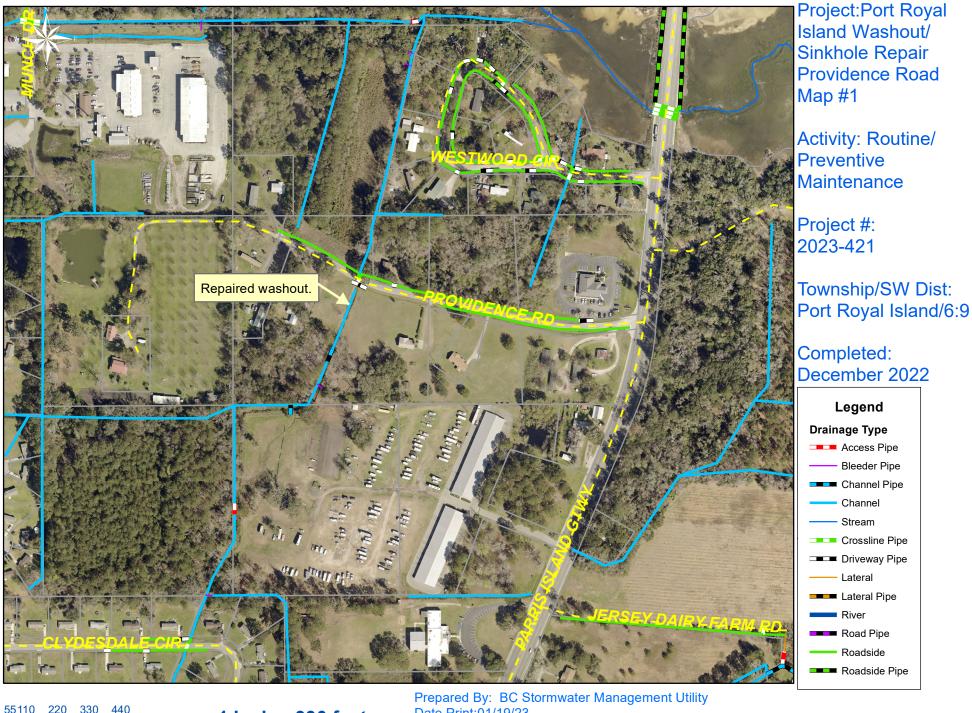

## Beaufort County Public Works Stormwater Infrastructure

**Project Summary** 

Project Summary: Port Royal Island Washout/Sinkhole Repairs

Providence Road, Burton Wells Road, Green Pond, Aministrative Building Parking Lot, Blacksmith

Circle and Paukie Island Road.

**Activity:** Routine/Preventive Maintenance

**Duration:** 07/28/2022 - 12/16/2022

## **Narrative Description of Project:**

Repaired washouts and sinkholes.

| 2023-421/Port Royal Island Washout/Sinkhole | Labor  | Labor      | Equipment  | Material   | Contractor | Indirect   | Total       |
|---------------------------------------------|--------|------------|------------|------------|------------|------------|-------------|
| Repairs                                     | Hours  | Cost       | Cost       | Cost       | Cost       | Labor      | Cost        |
| AUDIT / Audit Project                       | 2.00   | \$65.48    | \$0.00     | \$0.00     | \$0.00     | \$40.42    | \$105.90    |
| HAUL / Hauling                              | 44.00  | \$1,347.56 | \$838.64   | \$460.98   | \$0.00     | \$461.76   | \$3,108.94  |
| ONJV / Onsite Job Visit                     | 11.00  | \$458.92   | \$47.85    | \$53.39    | \$0.00     | \$0.00     | \$560.16    |
| RPWO / Repaired Washout                     | 144.00 | \$4,223.53 | \$595.38   | \$550.60   | \$0.00     | \$2,231.60 | \$7,601.11  |
| SR / Sinkhole repair                        | 26.00  | \$723.37   | \$196.78   | \$643.35   | \$0.00     | \$392.90   | \$1,956.40  |
| Grand Total                                 | 227.00 | \$6,818.86 | \$1,678.65 | \$1,708.32 | \$0.00     | \$3,126.68 | \$13,332.50 |

0 55110 220 330 440

1 inch = 330 feet

Date Print:01/19/23

File:C:\project summaries map/Port Royal/Island Washout/Sinkhole Repair Map 1 2023-421

0 40 80 160 240 320

1 inch = 250 feet

Date Print:01/19/23

File:C:\project summaries map/Port Royal/Island Washout/Sinkhole Repair Map 3 2023-421