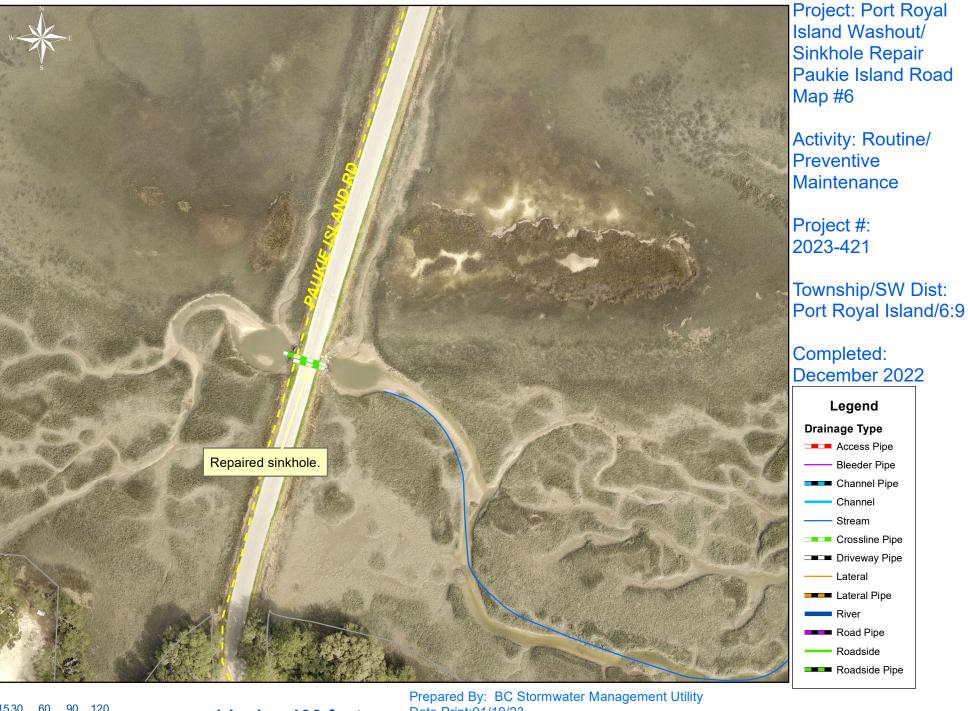

## **Narrative Description of Project:**

Repaired washouts and sinkholes.

| 2023-421/Port Royal Island Washout/Sinkhole | Labor  | Labor      | Equipment  | Material   | Contractor | Indirect   | Total       |
|---------------------------------------------|--------|------------|------------|------------|------------|------------|-------------|
| Repairs                                     | Hours  | Cost       | Cost       | Cost       | Cost       | Labor      | Cost        |
| AUDIT / Audit Project                       | 2.00   | \$65.48    | \$0.00     | \$0.00     | \$0.00     | \$40.42    | \$105.90    |
| HAUL / Hauling                              | 44.00  | \$1,347.56 | \$838.64   | \$460.98   | \$0.00     | \$461.76   | \$3,108.94  |
| ONJV / Onsite Job Visit                     | 11.00  | \$458.92   | \$47.85    | \$53.39    | \$0.00     | \$0.00     | \$560.16    |
| RPWO / Repaired Washout                     | 144.00 | \$4,223.53 | \$595.38   | \$550.60   | \$0.00     | \$2,231.60 | \$7,601.11  |
| SR / Sinkhole repair                        | 26.00  | \$723.37   | \$196.78   | \$643.35   | \$0.00     | \$392.90   | \$1,956.40  |
| Grand Total                                 | 227.00 | \$6,818.86 | \$1,678.65 | \$1,708.32 | \$0.00     | \$3,126.68 | \$13,332.50 |

0 20 40 80 120 160

1 inch = 130 feet

Date Print:01/19/23

File:C:\project summaries map/Port Royal/Island Washout/Sinkhole Repair Map 5 2023-421

0 1530

1 inch = 100 feet

Date Print:01/19/23

File:C:\project summaries map/Port Royal/Island Washout/Sinkhole Repair Map 6 2023-421