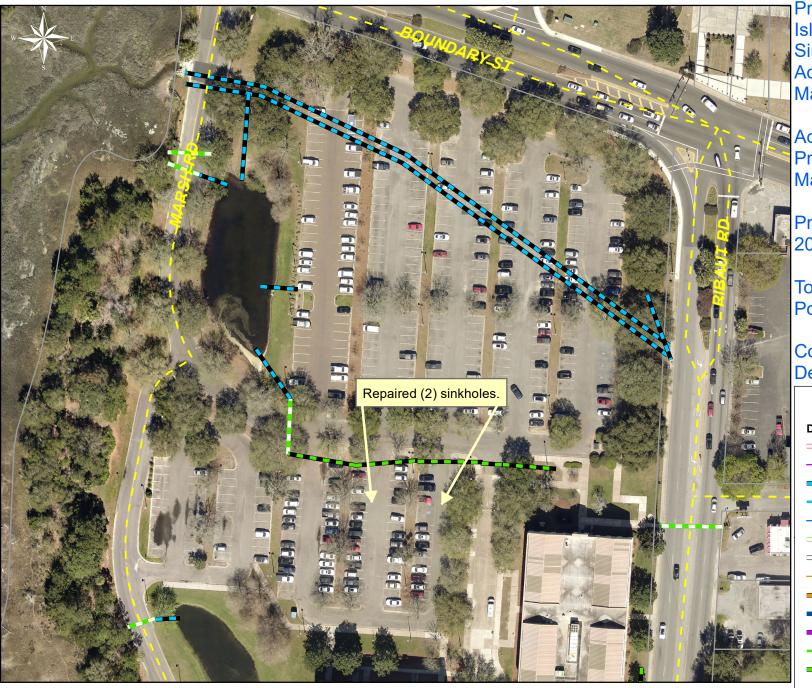

Project: Port Royal Island Washout/ Sinkhole Repair **Administrative Building** Map #7

Activity: Routine/ Preventive Maintenance

Project #: 2023-421

Township/SW Dist: Port Royal Island/6:9

Completed: December 2022

File:C:\project summaries map/Port Royal/Island Washout/Sinkhole Repair Map 7 2023-421