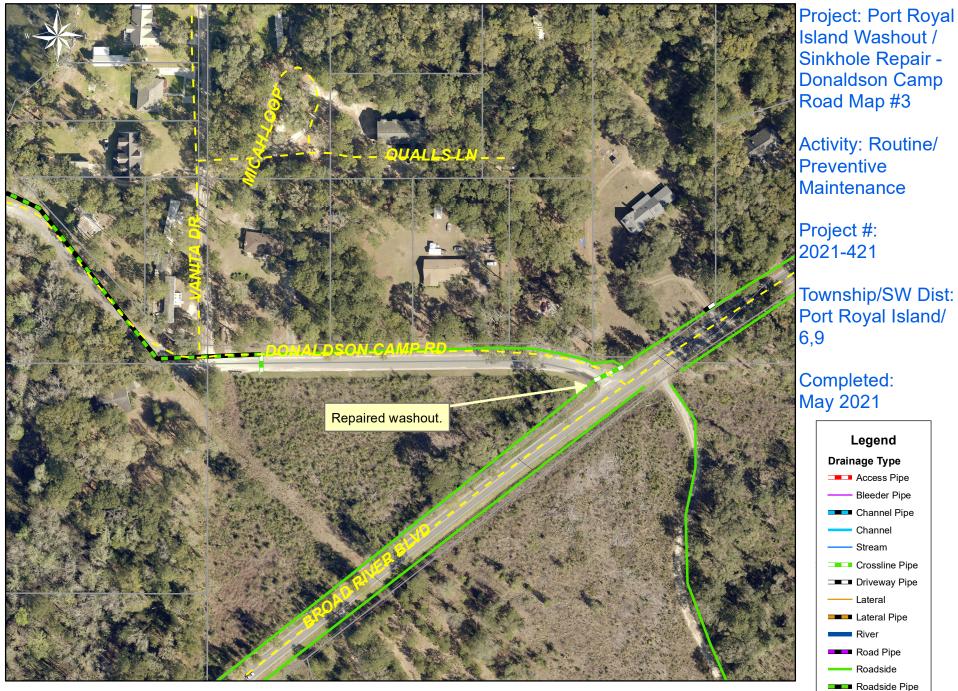

Prepared By: BC Stormwater Management Utility Date Print:03/09/21 File:C:\project summaries map/PRI Washout/Sinkhole Repair- Donaldson Camp Road Map #3\_2021-421

0 30 60 120 180 240

Feet

**1 inch = 170 feet** Prepared By: BC Stormwater Management Utility

 Date Print:03/09/21
 Date Print:03/09/21

 File:C:\project summaries map/PRI Washout/Sinkhole Repair- Chesterfiled Lake Drive Map #4\_2021-421

et Prepared By: BC Stormwater Management Utility Date Print:03/09/21 File:C:\project summaries map/PRI Washout/Sinkhole Repair- Possum Hill Road Map #5\_2021-421