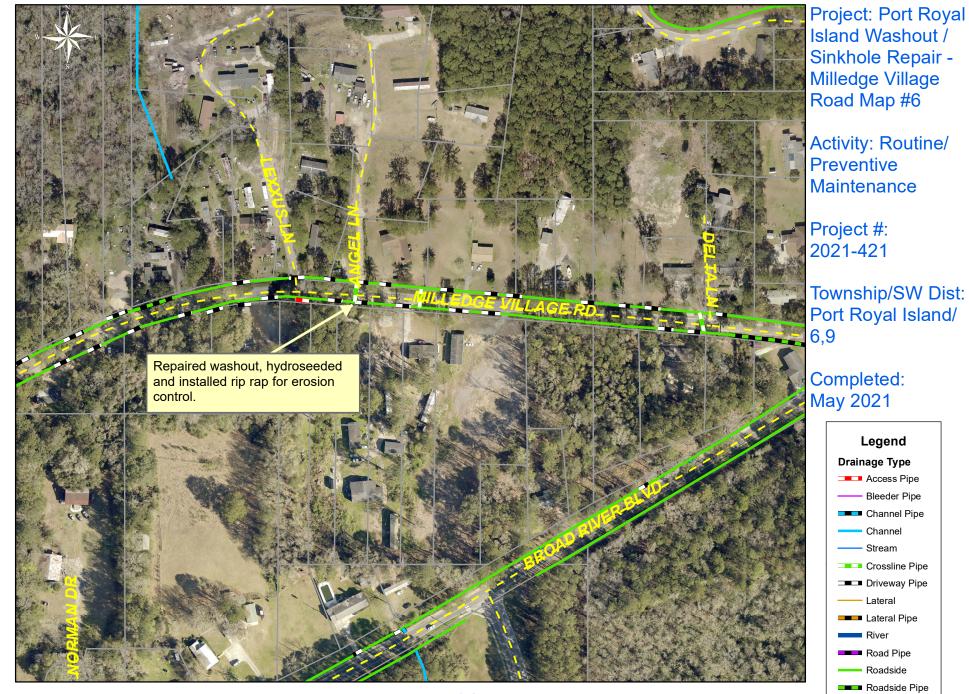

0 45 90 180 270 360 Feet

1 inch = 250 feet

037.575 150 225 300

1 inch = 210 feet

Prepared By: BC Stormwater Management Utility Date Print:03/09/21 File:C:\project summaries map/PRI Washout/Sinkhole Repair- Milledge Village Road Map #7\_2021-421