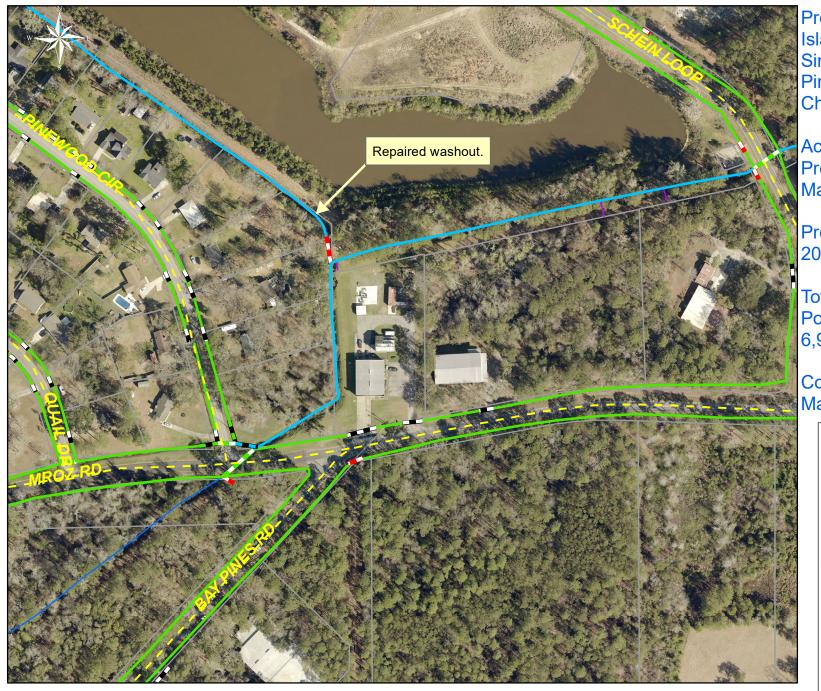

0 2040 80 120 160 **1 inch = 130 feet** Date Print:03/09/21 Feet File:C:\project summaries map/PRI Washout/Sinkhole Repair- Beaufort County Admin Parking Lot Map #1\_2021-421

037.575 150 225 300

Feet

Project: Port Royal Island Washout / Sinkhole Repair -Pinewood Circle Channel Map #2

Activity: Routine/ Preventive Maintenance

Project #: 2021-421

Township/SW Dist: Port Royal Island/ 6,9

Completed: May 2021

 1 inch = 210 feet
 Prepared By: BC Stormwater Management Utility

 Date Print:03/09/21
 Date Print:03/09/21

 File:C:\project summaries map/PRI Washout/Sinkhole Repair- Pinewood Circle Channel Map #2\_2021-421

River Road Pipe Roadside

Legend

Bleeder Pipe

Channel - Stream

Lateral

0 2550 100 150 200 Feet

1 inch = 160 feet