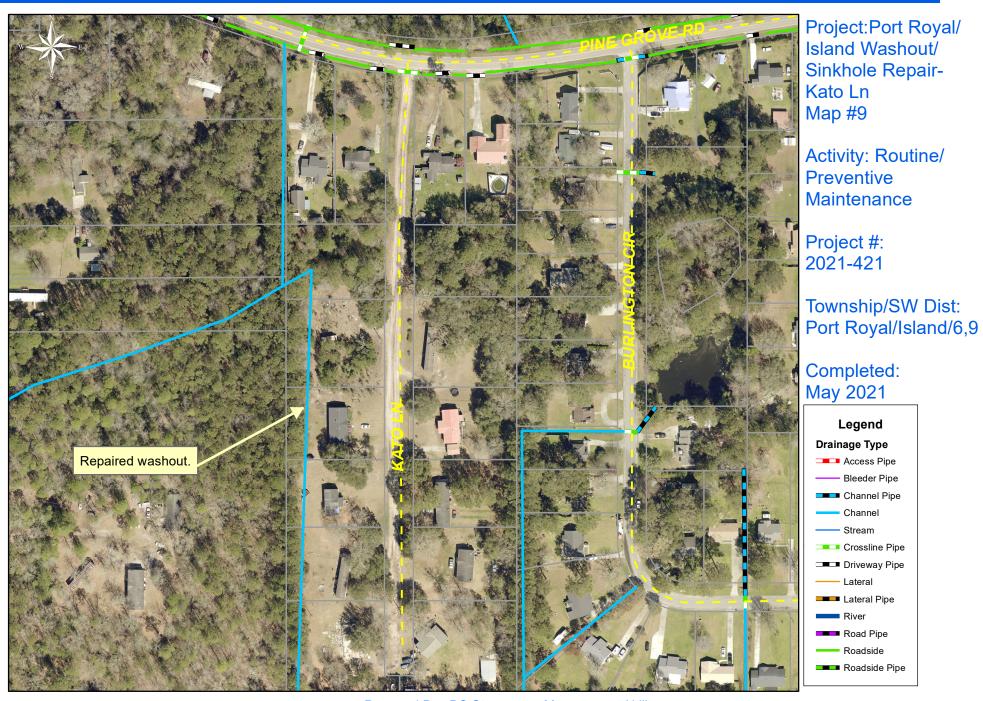

Prepared By: BC Stormwater Management Utility Date Print:08/11/22 File:C:\project summaries map/Port Royal/Island Washout/Sinkhole Repair-Kato Ln Map#10\_2021-421

0 25 50 100 150 200 Feet

1 inch = 170 feet