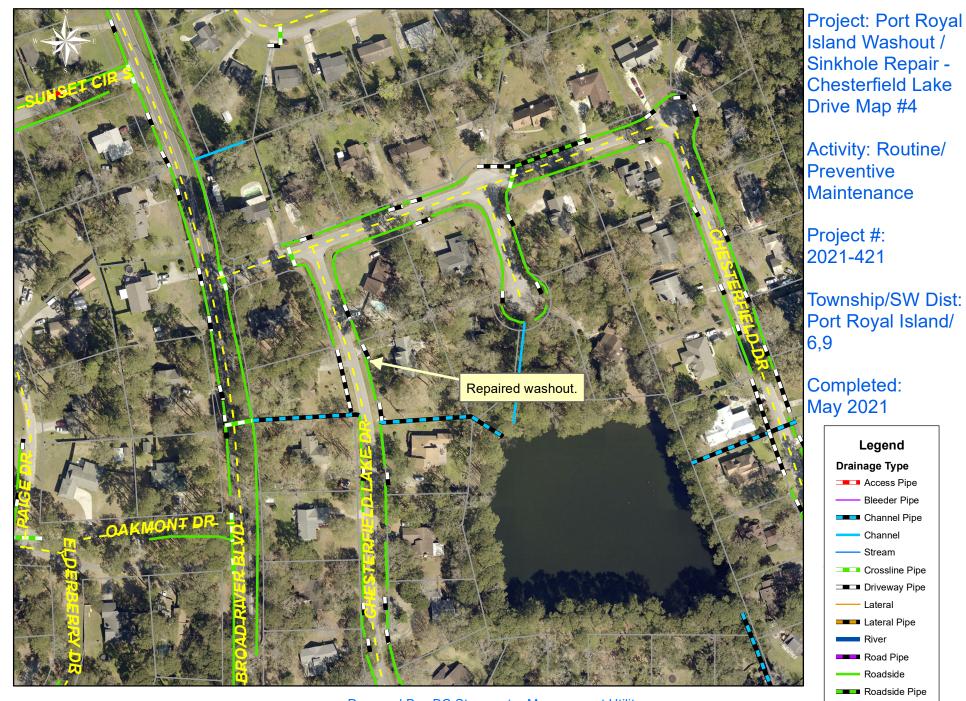

 Date Print:03/09/21
 Date Print:03/09/21

 File:C:\project summaries map/PRI Washout/Sinkhole Repair- Chesterfiled Lake Drive Map #4\_2021-421

et Prepared By: BC Stormwater Management Utility Date Print:03/09/21 File:C:\project summaries map/PRI Washout/Sinkhole Repair- Possum Hill Road Map #5\_2021-421