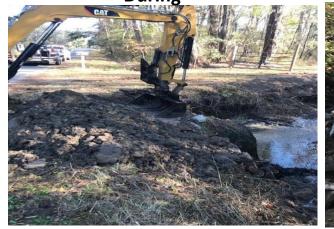

## Narrative Description of Project:

Circle

Repaired washouts and a sinkhole. Installed rip rap and hydroseeded for erosion control.

| 2021-421/Port Royal Island Washout Repairs | Labor  | Labor      | Equipment  | Material   | Contractor | Indirect   | Total       |
|--------------------------------------------|--------|------------|------------|------------|------------|------------|-------------|
|                                            | Hours  | Cost       | Cost       | Cost       | Cost       | Labor      | Cost        |
| AUDIT / Audit Project                      | 3.50   | \$98.51    | \$0.00     | \$0.00     | \$0.00     | \$56.78    | \$155.29    |
| HAUL / Hauling                             | 46.00  | \$1,073.18 | \$1,016.82 | \$2,131.99 | \$0.00     | \$625.98   | \$4,847.97  |
| HYDR / Hydroseeding                        | 24.00  | \$481.64   | \$137.42   | \$264.87   | \$0.00     | \$219.40   | \$1,103.33  |
| RPWO / Repaired Washout                    | 96.00  | \$2,055.59 | \$514.49   | \$168.23   | \$0.00     | \$1,322.30 | \$4,060.61  |
| SR / Sinkhole repair                       | 12.00  | \$324.98   | \$42.90    | \$227.43   | \$0.00     | \$137.98   | \$733.29    |
| WSREP / Workshelf - Repair                 | 36.00  | \$746.24   | \$205.48   | \$45.00    | \$0.00     | \$526.08   | \$1,522.80  |
| Grand Total                                | 217.50 | \$4,780.14 | \$1,917.11 | \$2,837.52 | \$0.00     | \$2,888.52 | \$12,423.29 |