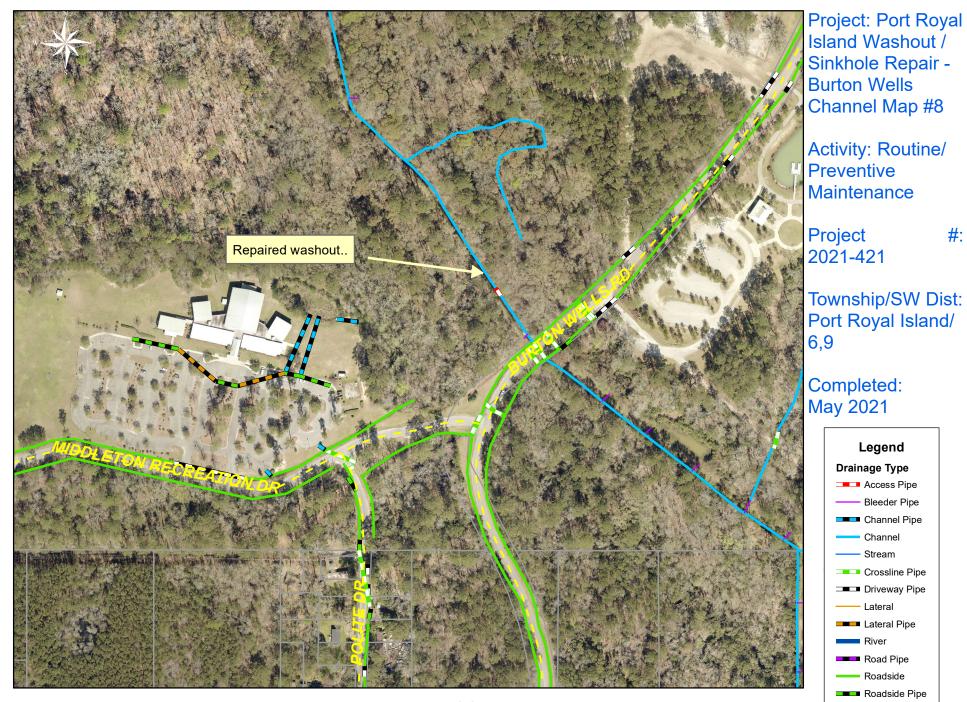

Prepared By: BC Stormwater Management Utility Date Print:03/09/21 File:C:\project summaries map/PRI Washout/Sinkhole Repair- Salem Drive E Map #8\_2021-421

Legend

Bleeder Pipe

Channel - Stream

Lateral

Roadside

River

0 35 70 140 210 280 Feet 

1 inch = 200 feet

Prepared By: BC Stormwater Management Utility 0 45 90 180 270 360 1 inch = 250 feet Feet Date Print:03/09/21 File:C:\project summaries map/PRI Washout/Sinkhole Repair- Burton Wells Channel Map #9\_2021-421