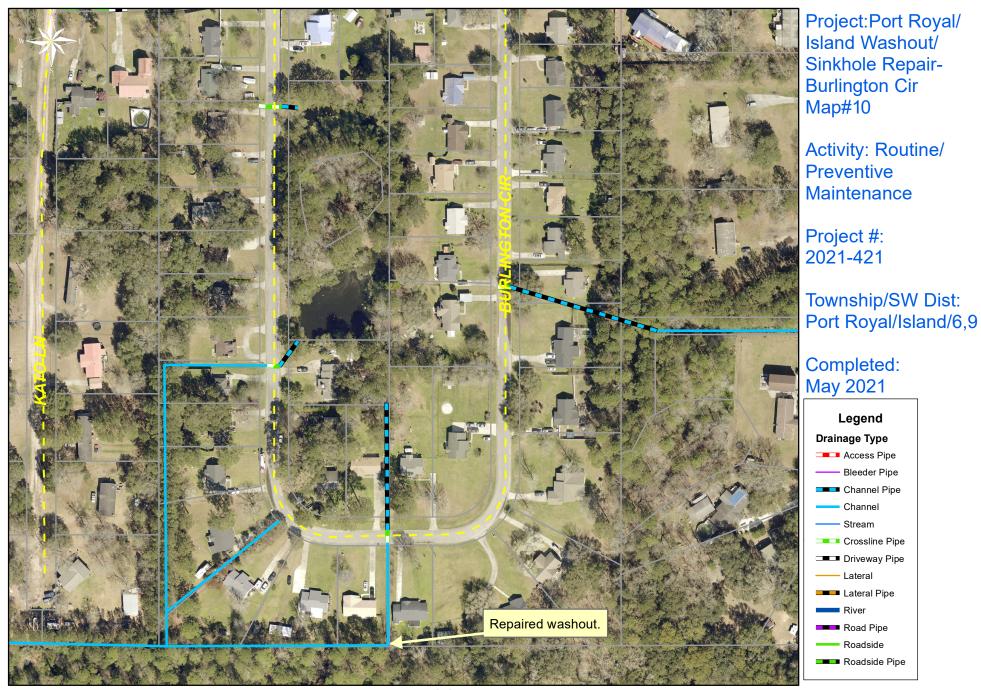

## Prepared By: BC Stormwater Management Utility Date Print:08/11/22 1 inch = 170 feet File:C:\project summaries map/Port Royal/Island Washout/Sinkhole Repair-Burlington Cir Map#11\_2021-421

0 25 50 100 150 200 Feet