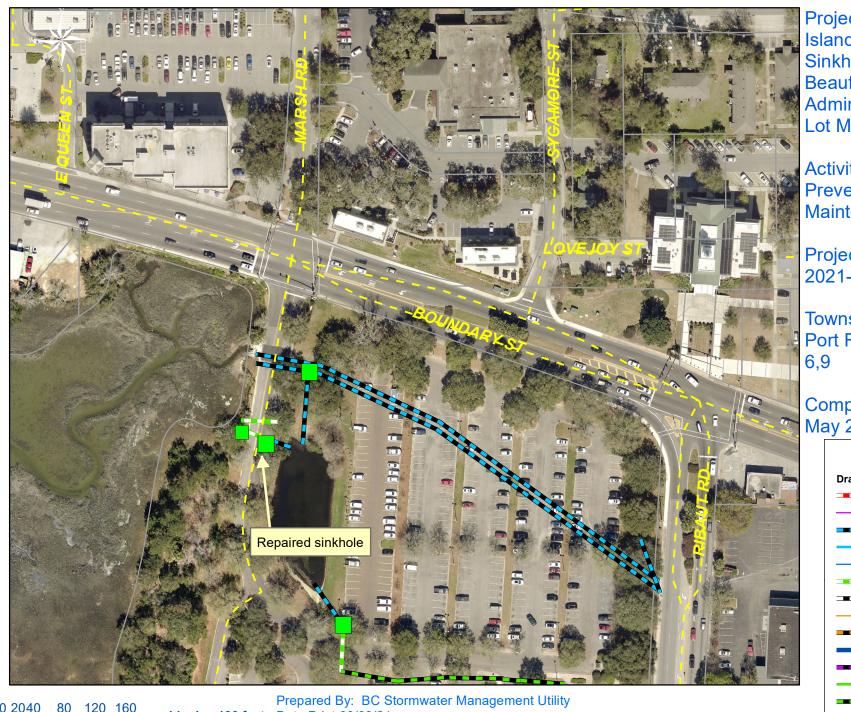

After

Project: Port Royal Island Washout / Sinkhole Repair -**Beaufort County Admin Parking** Lot Map #1

Activity: Routine/ Preventive Maintenance

Project #: 2021-421

Township/SW Dist: Port Royal Island/

**Completed:** May 2021

0 2040 80 120 160 **1 inch = 130 feet** Date Print:03/09/21 Feet File:C:\project summaries map/PRI Washout/Sinkhole Repair- Beaufort County Admin Parking Lot Map #1\_2021-421

037.575 150 225 300

Feet

Project: Port Royal Island Washout / Sinkhole Repair -Pinewood Circle Channel Map #2