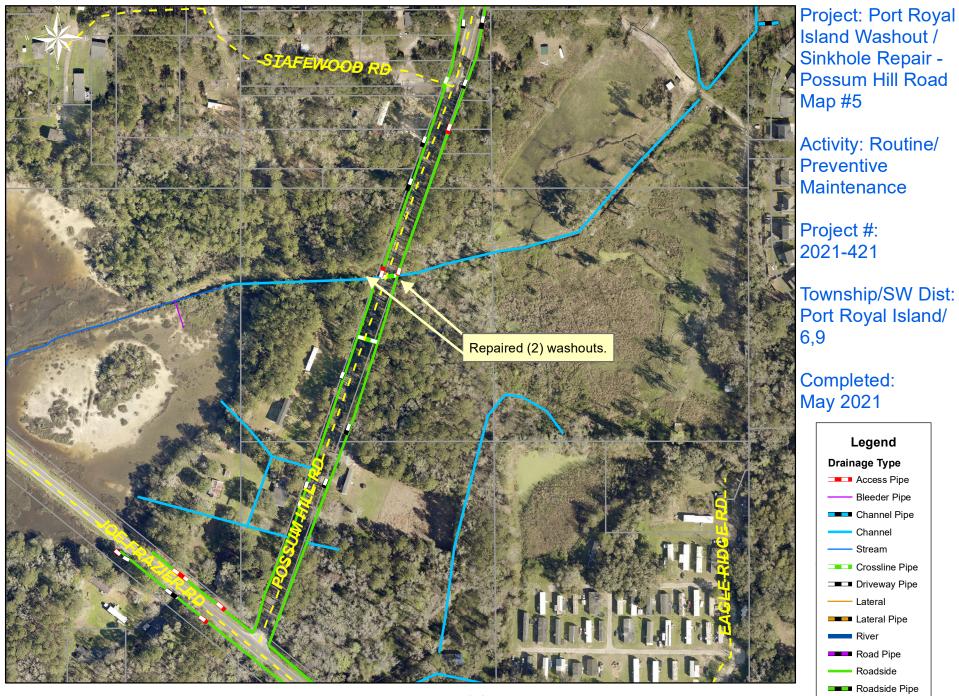

 Date Print:03/09/21
 Date Print:03/09/21

 File:C:\project summaries map/PRI Washout/Sinkhole Repair- Chesterfiled Lake Drive Map #4\_2021-421

et Prepared By: BC Stormwater Management Utility Date Print:03/09/21 File:C:\project summaries map/PRI Washout/Sinkhole Repair- Possum Hill Road Map #5\_2021-421