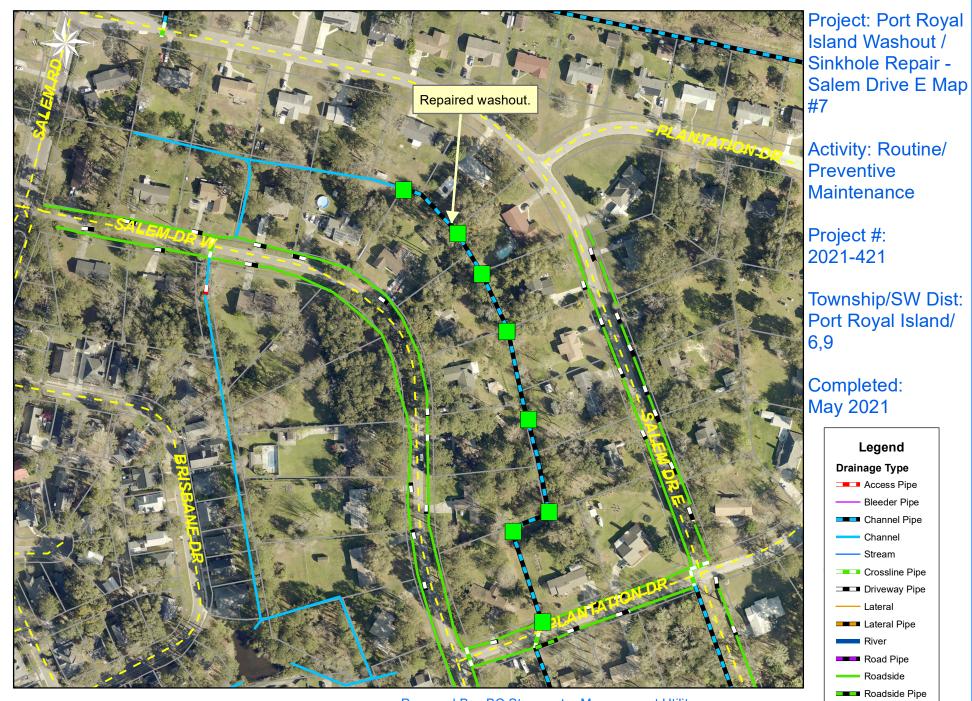

Prepared By: BC Stormwater Management Utility Date Print:03/09/21 File:C:\project summaries map/PRI Washout/Sinkhole Repair- Salem Drive E Map #8\_2021-421

Legend

Bleeder Pipe

Channel - Stream

Lateral

Roadside