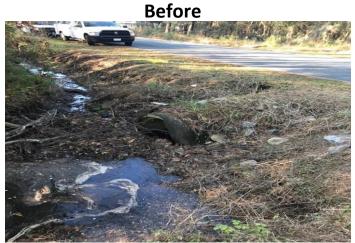

## Narrative Description of Project:

Circle

Repaired washouts and a sinkhole. Installed rip rap and hydroseeded for erosion control.

| 2021-421/Port Royal Island Washout Repairs | Labor  | Labor      | Equipment  | Material   | Contractor | Indirect   | Total       |
|--------------------------------------------|--------|------------|------------|------------|------------|------------|-------------|
|                                            | Hours  | Cost       | Cost       | Cost       | Cost       | Labor      | Cost        |
| AUDIT / Audit Project                      | 3.50   | \$98.51    | \$0.00     | \$0.00     | \$0.00     | \$56.78    | \$155.29    |
| HAUL / Hauling                             | 46.00  | \$1,073.18 | \$1,016.82 | \$2,131.99 | \$0.00     | \$625.98   | \$4,847.97  |
| HYDR / Hydroseeding                        | 24.00  | \$481.64   | \$137.42   | \$264.87   | \$0.00     | \$219.40   | \$1,103.33  |
| RPWO / Repaired Washout                    | 96.00  | \$2,055.59 | \$514.49   | \$168.23   | \$0.00     | \$1,322.30 | \$4,060.61  |
| SR / Sinkhole repair                       | 12.00  | \$324.98   | \$42.90    | \$227.43   | \$0.00     | \$137.98   | \$733.29    |
| WSREP / Workshelf - Repair                 | 36.00  | \$746.24   | \$205.48   | \$45.00    | \$0.00     | \$526.08   | \$1,522.80  |
| Grand Total                                | 217.50 | \$4,780.14 | \$1,917.11 | \$2,837.52 | \$0.00     | \$2,888.52 | \$12,423.29 |