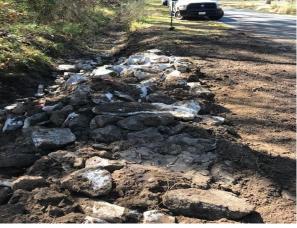

## Narrative Description of Project:

Circle

Repaired washouts and a sinkhole. Installed rip rap and hydroseeded for erosion control.

| 2021-421/Port Royal Island Washout Repairs | Labor  | Labor      | Equipment  | Material   | Contractor | Indirect   | Total       |
|--------------------------------------------|--------|------------|------------|------------|------------|------------|-------------|
|                                            | Hours  | Cost       | Cost       | Cost       | Cost       | Labor      | Cost        |
| AUDIT / Audit Project                      | 3.50   | \$98.51    | \$0.00     | \$0.00     | \$0.00     | \$56.78    | \$155.29    |
| HAUL / Hauling                             | 46.00  | \$1,073.18 | \$1,016.82 | \$2,131.99 | \$0.00     | \$625.98   | \$4,847.97  |
| HYDR / Hydroseeding                        | 24.00  | \$481.64   | \$137.42   | \$264.87   | \$0.00     | \$219.40   | \$1,103.33  |
| RPWO / Repaired Washout                    | 96.00  | \$2,055.59 | \$514.49   | \$168.23   | \$0.00     | \$1,322.30 | \$4,060.61  |
| SR / Sinkhole repair                       | 12.00  | \$324.98   | \$42.90    | \$227.43   | \$0.00     | \$137.98   | \$733.29    |
| WSREP / Workshelf - Repair                 | 36.00  | \$746.24   | \$205.48   | \$45.00    | \$0.00     | \$526.08   | \$1,522.80  |
| Grand Total                                | 217.50 | \$4,780.14 | \$1,917.11 | \$2,837.52 | \$0.00     | \$2,888.52 | \$12,423.29 |

After

Project: Port Royal Island Washout / Sinkhole Repair -**Beaufort County Admin Parking** Lot Map #1

Activity: Routine/ Preventive Maintenance

Project #: 2021-421

Township/SW Dist: Port Royal Island/

**Completed:** May 2021