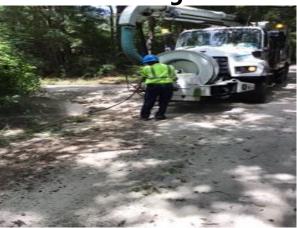

**Before** 

**After** 

0 25 50 100 150 200

1 inch = 170 feet

Date Print:08/30/22

File:C:\project summaries map/Port Royal/Island Vac Truck Map#1 2022-306

140 210 280 Feet

1 inch = 210 feet