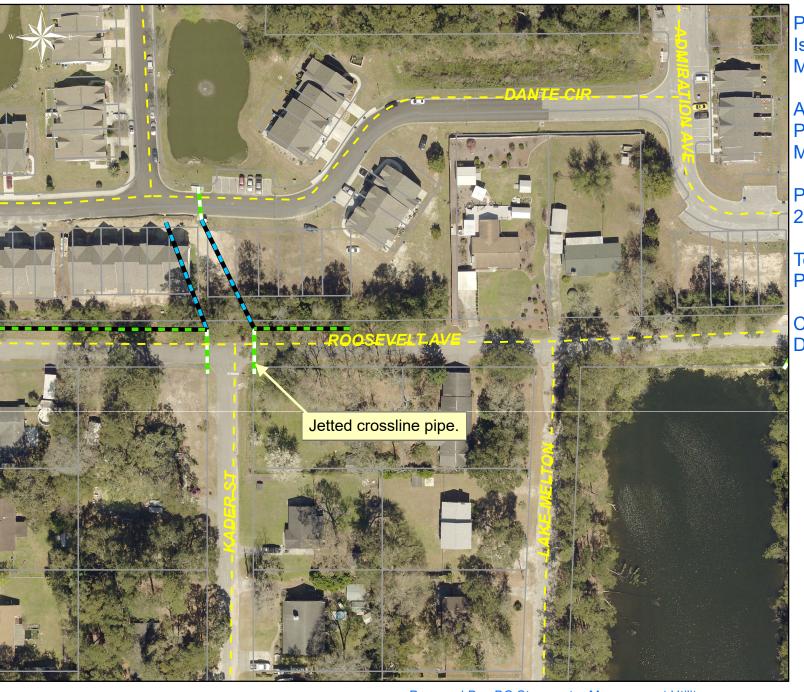

012.525 50 75 100 Feet

1 inch = 83 feet

Prepared By: BC Stormwater Management Utility Date Print:08/30/22

File:C:\project summaries map/Port Royal/Island Vac Truck Map#3\_2022-306

Activity: Routine/ Preventive Maintenance

Project #: 2022-306

Township/SW Dist: Port Royal Island/6,9

Completed: December 2021

1 inch = 170 feet

Prepared By: BC Stormwater Management Utility Date Print:08/30/22

File:C:\project summaries map/Port Royal/Island Vac Truck Map#4\_2022-306