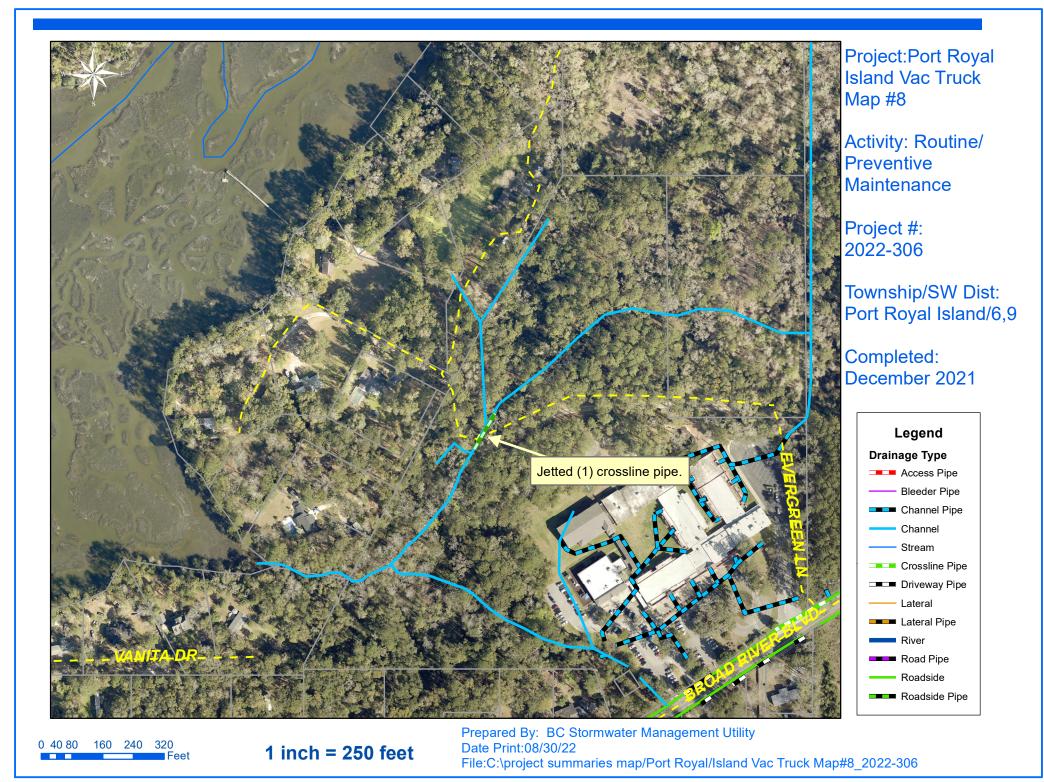

Completed: December 2021

Prepared By: BC Stormwater Management Utility Date Print:08/30/22

File:C:\project summaries map/Port Royal/Island Vac Truck Map#7\_2022-306

Activity: Routine/ Preventive Maintenance

Project #: 2022-306

Township/SW Dist: Port Royal Island/6,9

Completed: December 2021

Prepared By: BC Stormwater Management Utility Date Print:08/30/22

File:C:\project summaries map/Port Royal/Island Vac Truck Map#9\_2022-306