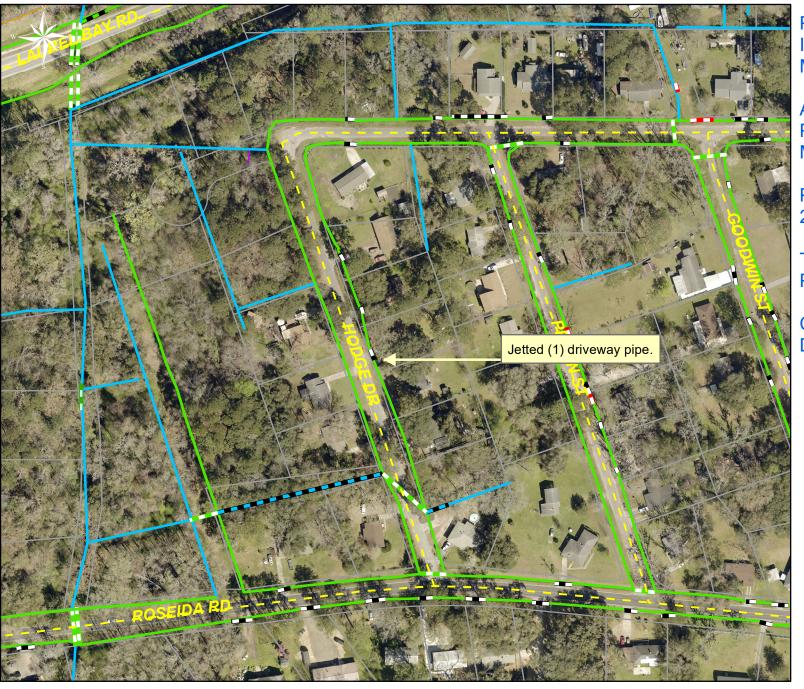

## **Narrative Description of Project:**

Project Improved 838 LF of drainage system. Cleaned out (13) catch basins, jetted (8) crossline pipes, (2) driveway pipes, 92 L.F. of channel pipe and 746 L.F. of roadside pipe.

012.525 50 75 100 Feet

1 inch = 83 feet

Prepared By: BC Stormwater Management Utility Date Print:08/30/22

File:C:\project summaries map/Port Royal/Island Vac Truck Map#3\_2022-306

Activity: Routine/ Preventive Maintenance

Project #: 2022-306

Township/SW Dist: Port Royal Island/6,9

Completed: December 2021

1 inch = 170 feet

Prepared By: BC Stormwater Management Utility Date Print:08/30/22

File:C:\project summaries map/Port Royal/Island Vac Truck Map#4\_2022-306