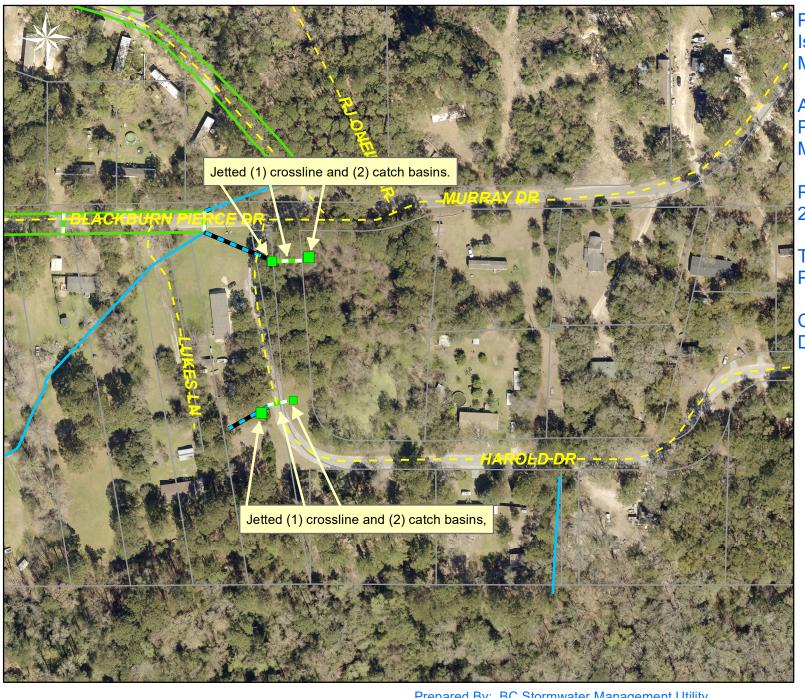

012.525 50 75 100 Feet

1 inch = 83 feet

Prepared By: BC Stormwater Management Utility Date Print:08/30/22

File:C:\project summaries map/Port Royal/Island Vac Truck Map#3\_2022-306

Activity: Routine/ Preventive Maintenance

Project #: 2022-306

Township/SW Dist: Port Royal Island/6,9

Completed: December 2021

1 inch = 170 feet

Prepared By: BC Stormwater Management Utility Date Print:08/30/22

File:C:\project summaries map/Port Royal/Island Vac Truck Map#4\_2022-306