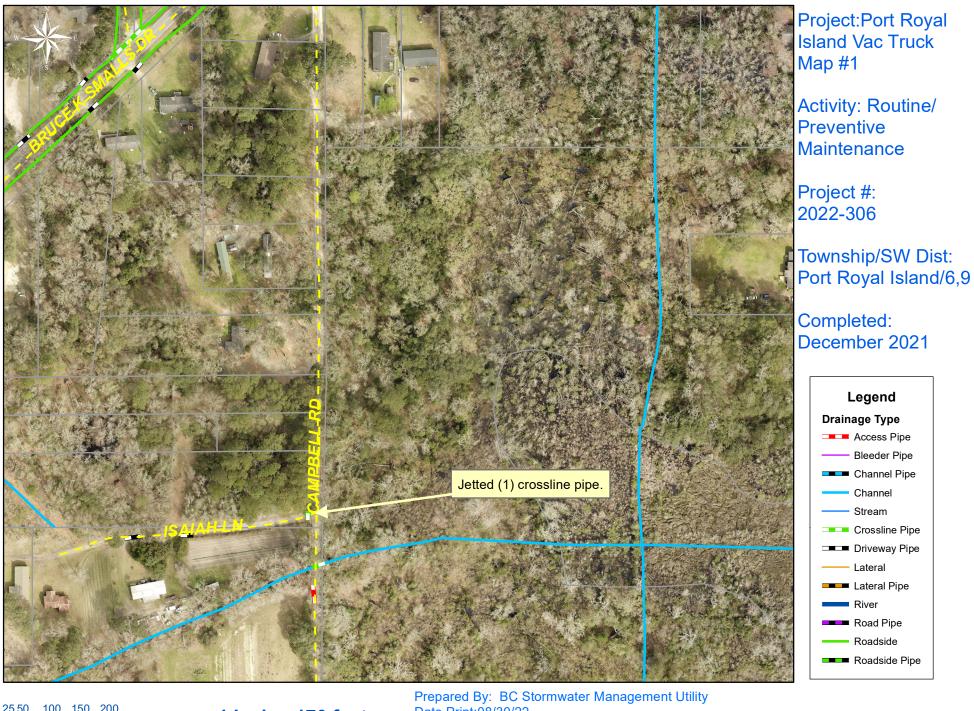

## **Narrative Description of Project:**

Project Improved 838 LF of drainage system. Cleaned out (13) catch basins, jetted (8) crossline pipes, (2) driveway pipes, 92 L.F. of channel pipe and 746 L.F. of roadside pipe.

**Before** 

**After** 

0 25 50 100 150 200

1 inch = 170 feet

Date Print:08/30/22

File:C:\project summaries map/Port Royal/Island Vac Truck Map#1 2022-306

140 210 280 Feet

1 inch = 210 feet