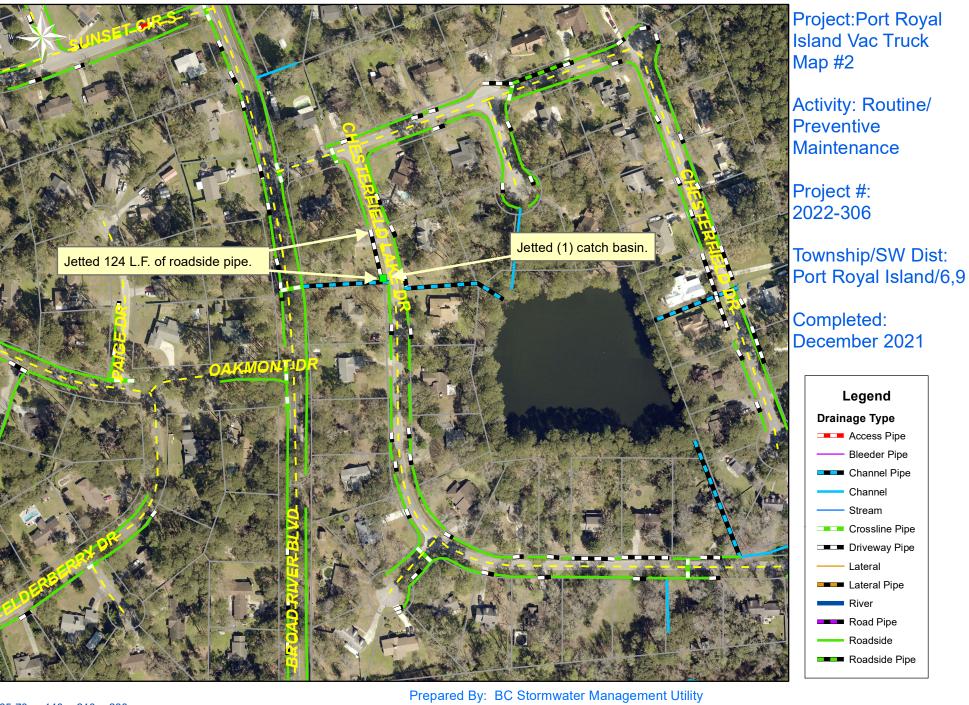

## **Narrative Description of Project:**

Project Improved 838 LF of drainage system. Cleaned out (13) catch basins, jetted (8) crossline pipes, (2) driveway pipes, 92 L.F. of channel pipe and 746 L.F. of roadside pipe.

Date Print: 08/30/22

File:C:\project summaries map/Port Royal/Island Vac Truck Map#2 2022-306

Activity: Routine/ Preventive Maintenance

Project #: 2022-306

Township/SW Dist: Port Royal Island/6,9

Completed: December 2021