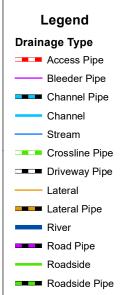

## **Narrative Description of Project:**

Project Improved 838 LF of drainage system. Cleaned out (13) catch basins, jetted (8) crossline pipes, (2) driveway pipes, 92 L.F. of channel pipe and 746 L.F. of roadside pipe.

Project #: 2022-306

Township/SW Dist: Port Royal Island/6,9

Completed: December 2021

1 inch = 170 feet

Prepared By: BC Stormwater Management Utility Date Print:08/30/22

File:C:\project summaries map/Port Royal/Island Vac Truck Map#4\_2022-306

Activity: Routine/ Preventive Maintenance

Project #: 2022-306

Township/SW Dist: Port Royal Island/6,9

Completed: December 2021

Prepared By: BC Stormwater Management Utility Date Print:08/30/22

File:C:\project summaries map/Port Royal/Island Vac Truck Map#5 2022-306