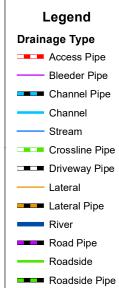

Project #: 2022-306

Township/SW Dist: Port Royal Island/6,9

Completed: December 2021

1 inch = 170 feet

Prepared By: BC Stormwater Management Utility Date Print:08/30/22

File:C:\project summaries map/Port Royal/Island Vac Truck Map#4\_2022-306

Activity: Routine/ Preventive Maintenance

Project #: 2022-306

Township/SW Dist: Port Royal Island/6,9

Completed: December 2021

Prepared By: BC Stormwater Management Utility Date Print:08/30/22

File:C:\project summaries map/Port Royal/Island Vac Truck Map#5 2022-306