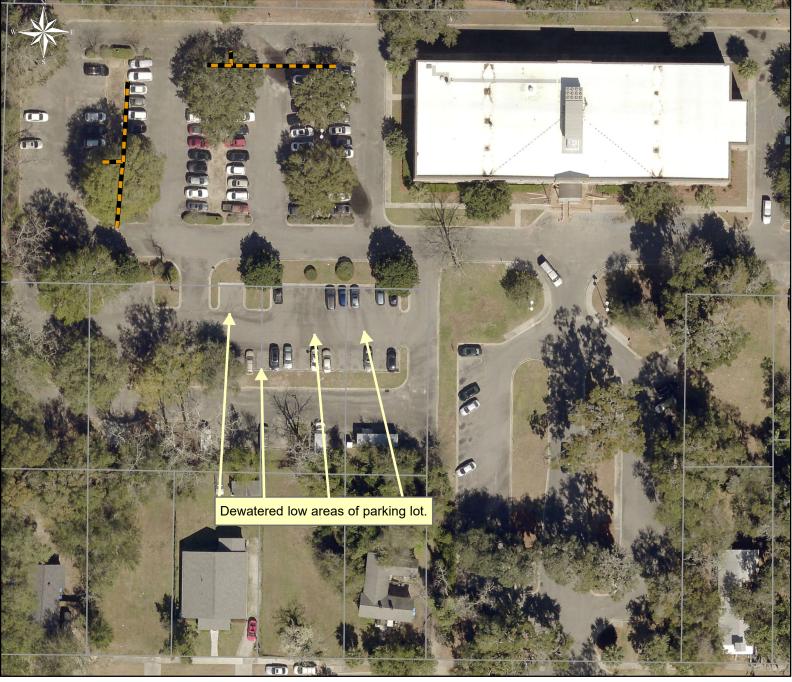

Completed: December 2021

Prepared By: BC Stormwater Management Utility Date Print:08/30/22

File:C:\project summaries map/Port Royal/Island Vac Truck Map#7\_2022-306

Activity: Routine/ Preventive Maintenance

Project #: 2022-306

Township/SW Dist: Port Royal Island/6,9

Completed: December 2021

Prepared By: BC Stormwater Management Utility Date Print:08/30/22

File:C:\project summaries map/Port Royal/Island Vac Truck Map#9\_2022-306