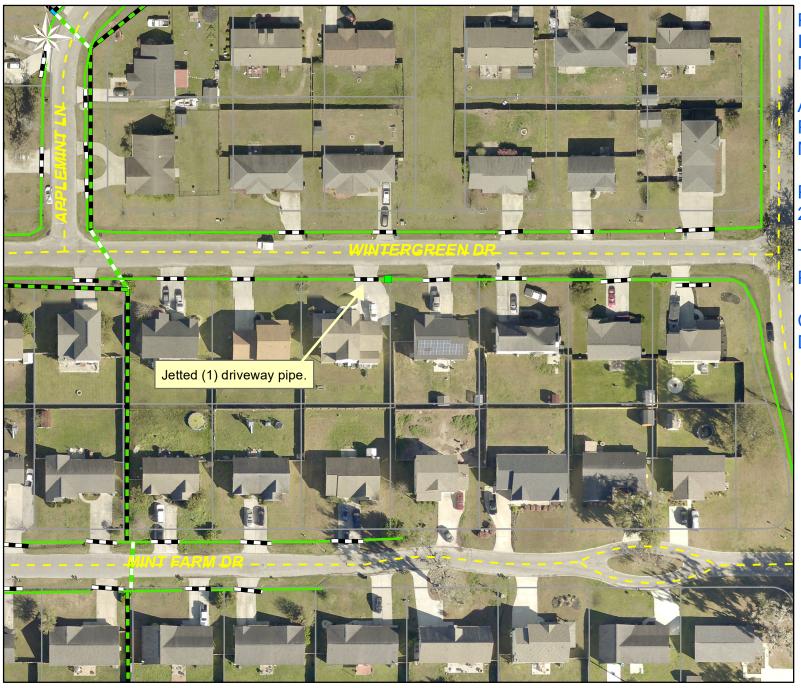

## **Narrative Description of Project:**

Project Improved 838 LF of drainage system. Cleaned out (13) catch basins, jetted (8) crossline pipes, (2) driveway pipes, 92 L.F. of channel pipe and 746 L.F. of roadside pipe.