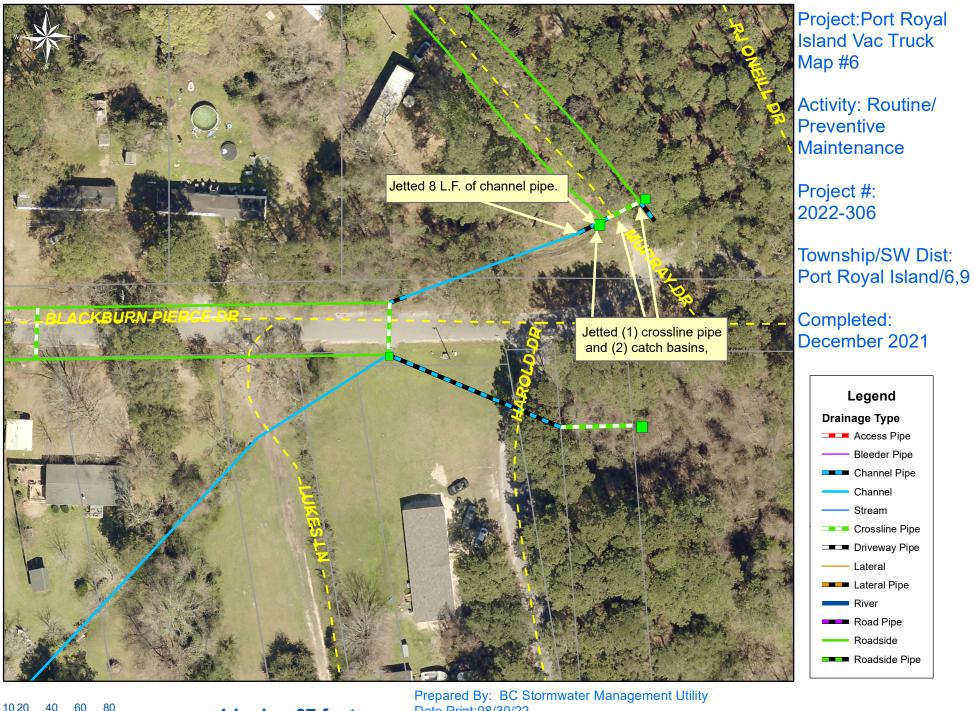

0 10 20 40 60 80

1 inch = 67 feet

Date Print:08/30/22

File:C:\project summaries map/Port Royal/Island Vac Truck Map#6 2022-306

Activity: Routine/ Preventive Maintenance

Project #: 2022-306

Township/SW Dist: Port Royal Island/6,9

Completed: December 2021

Prepared By: BC Stormwater Management Utility Date Print:08/30/22

File:C:\project summaries map/Port Royal/Island Vac Truck Map#7\_2022-306

Activity: Routine/ Preventive Maintenance