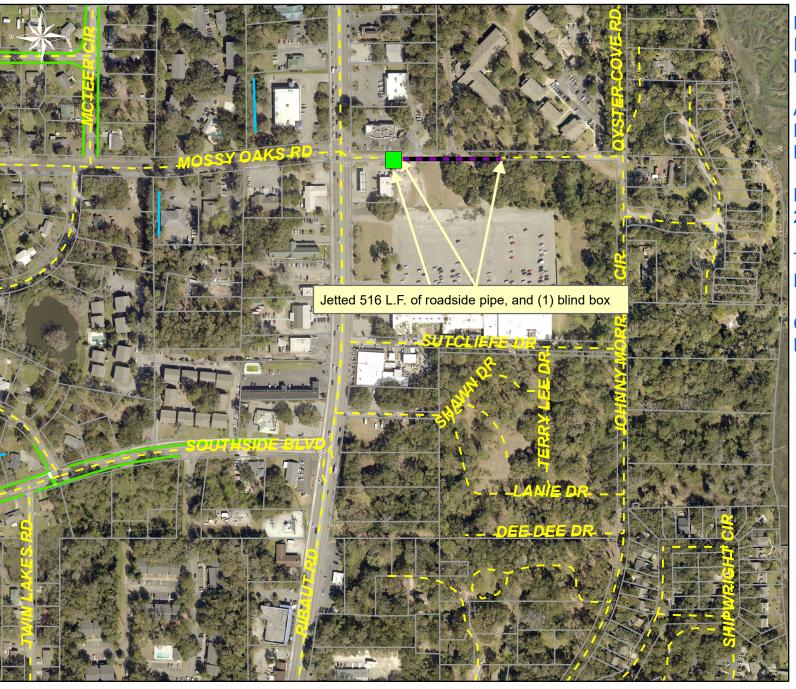

Completed: December 2021

Prepared By: BC Stormwater Management Utility Date Print:08/30/22

File:C:\project summaries map/Port Royal/Island Vac Truck Map#7\_2022-306

Activity: Routine/ Preventive Maintenance

Project #: 2022-306

Township/SW Dist: Port Royal Island/6,9

Completed: December 2021

Prepared By: BC Stormwater Management Utility Date Print:08/30/22

File:C:\project summaries map/Port Royal/Island Vac Truck Map#9\_2022-306