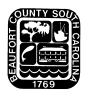

## Beaufort County Public Works Stormwater Infrastructure

**Project Summary** 

Project Summary: Port Royal Island Tree Removal -

Old Jericho Road and Cleveland Drive

**Activity:** Routine/Preventive Maintenance

## **Narrative Description of Project:**

Removed fallen trees from channel and workshelf.

| 2022-414/Port Royal Island Tree Removal | Labor | Labor      | <b>Equipment</b> | Material | Contractor | Indirect | Total      |
|-----------------------------------------|-------|------------|------------------|----------|------------|----------|------------|
|                                         | Hours | Cost       | Cost             | Cost     | Cost       | Labor    | Cost       |
| AUDIT / Audit Project                   | 1.50  | \$46.75    | \$0.00           | \$0.00   | \$0.00     | \$28.86  | \$75.61    |
| HAUL / Hauling                          | 15.00 | \$472.36   | \$285.90         | \$302.12 | \$0.00     | \$291.56 | \$1,351.94 |
| RMTR / Remove trees-roads               | 16.00 | \$338.64   | \$63.81          | \$48.10  | \$0.00     | \$156.92 | \$607.47   |
| RMTRW / Remove trees - Workshelf        | 12.00 | \$268.01   | \$67.56          | \$40.51  | \$0.00     | \$112.40 | \$488.48   |
| Grand Total                             | 44.50 | \$1,125.77 | \$417.27         | \$390.73 | \$0.00     | \$589.74 | \$2,523.51 |