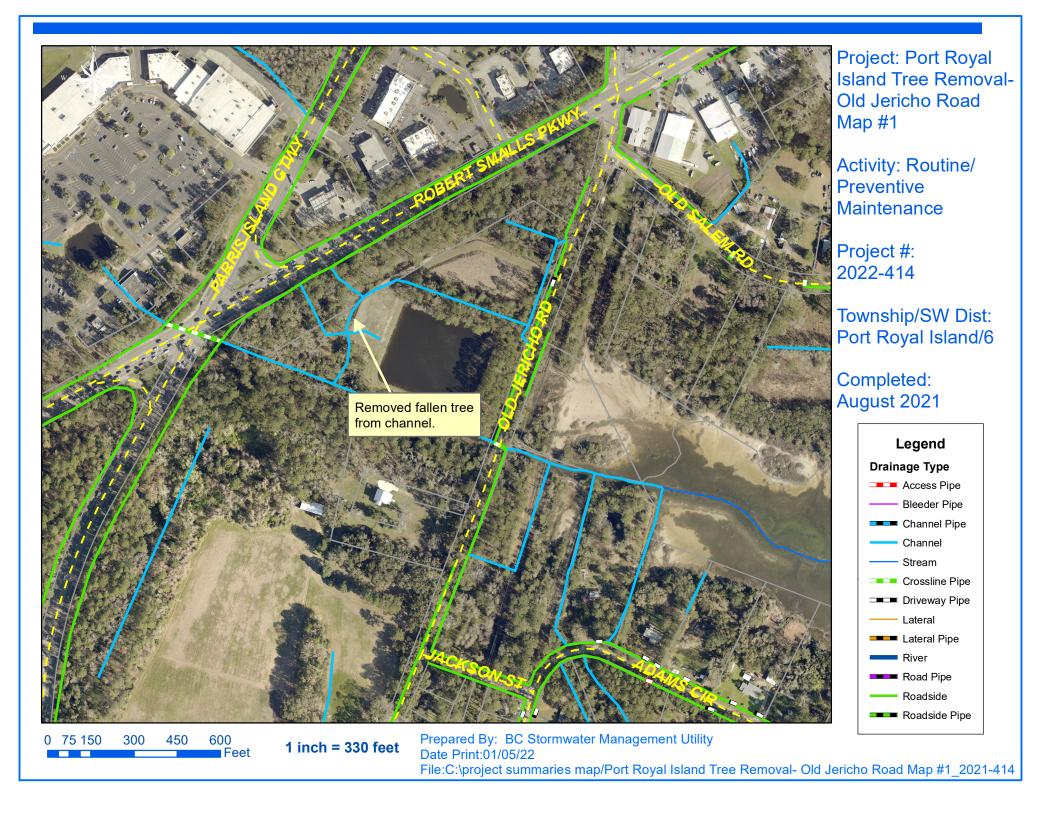

## Beaufort County Public Works Stormwater Infrastructure

**Project Summary** 

Project Summary: Port Royal Island Tree Removal -

Old Jericho Road and Cleveland Drive

**Activity:** Routine/Preventive Maintenance

## **Narrative Description of Project:**

Removed fallen trees from channel and workshelf.

| 2022-414/Port Royal Island Tree Removal | Labor | Labor      | <b>Equipment</b> | Material | Contractor | Indirect | Total      |
|-----------------------------------------|-------|------------|------------------|----------|------------|----------|------------|
|                                         | Hours | Cost       | Cost             | Cost     | Cost       | Labor    | Cost       |
| AUDIT / Audit Project                   | 1.50  | \$46.75    | \$0.00           | \$0.00   | \$0.00     | \$28.86  | \$75.61    |
| HAUL / Hauling                          | 15.00 | \$472.36   | \$285.90         | \$302.12 | \$0.00     | \$291.56 | \$1,351.94 |
| RMTR / Remove trees-roads               | 16.00 | \$338.64   | \$63.81          | \$48.10  | \$0.00     | \$156.92 | \$607.47   |
| RMTRW / Remove trees - Workshelf        | 12.00 | \$268.01   | \$67.56          | \$40.51  | \$0.00     | \$112.40 | \$488.48   |
| Grand Total                             | 44.50 | \$1,125.77 | \$417.27         | \$390.73 | \$0.00     | \$589.74 | \$2,523.51 |

(No Pictures Available)

File:C:\project summaries map/Port Royal Island Tree Removal- Cleveland Drive Channel Map #2\_2021-414

Legend

Bleeder Pipe Channel Pipe Channel Stream Crossline Pipe Driveway Pipe Lateral Lateral Pipe River Road Pipe Roadside Roadside Pipe