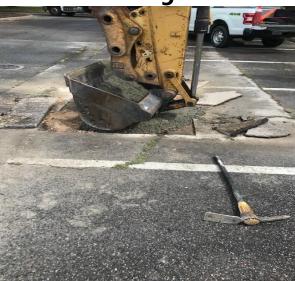

**Before** 

**During** 

**After** 

Project:Port Royal Island Sinkhole Repair

Activity: Routine/ Preventive Maintenance

Project #: 2022-421A

Township/SW Dist: City Of Beaufort/1

Completed: May 2022