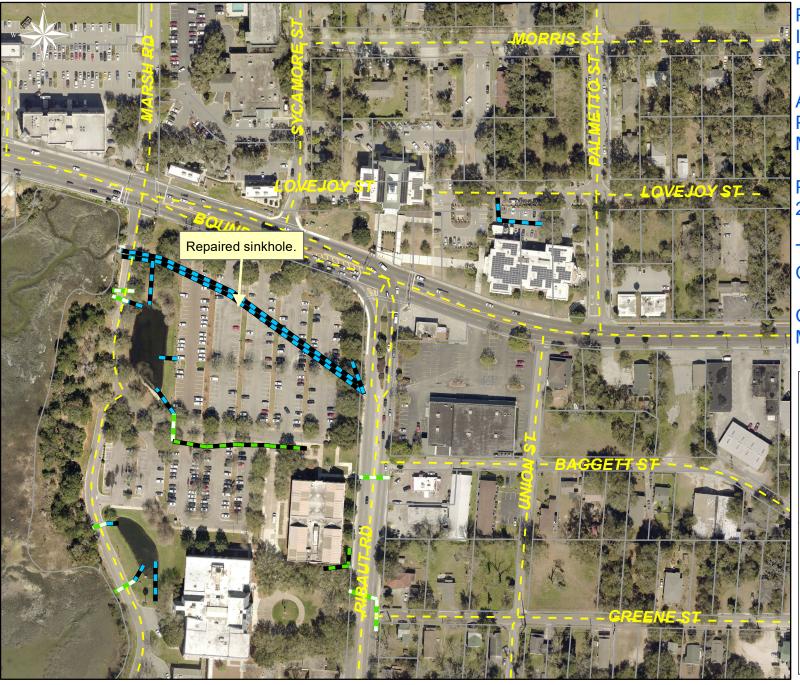

## **Narrative Description of Project:**

Repaired a sinkhole.

| 2022-421A | / Port Roy | al Island Sin | khole Repair |
|-----------|------------|---------------|--------------|
|-----------|------------|---------------|--------------|

**Before** 

**During** 

**After** 

Project:Port Royal Island Sinkhole Repair

Activity: Routine/ Preventive Maintenance

Project #: 2022-421A

Township/SW Dist: City Of Beaufort/1

Completed: May 2022