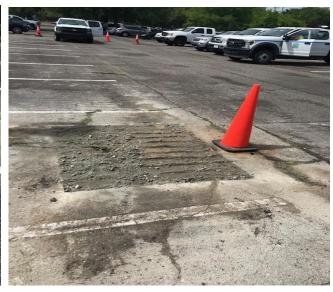

**Before** 

**During** 

**After** 

Project:Port Royal Island Sinkhole Repair

Activity: Routine/ Preventive Maintenance

Project #: 2022-421A

Township/SW Dist: City Of Beaufort/1

Completed: May 2022