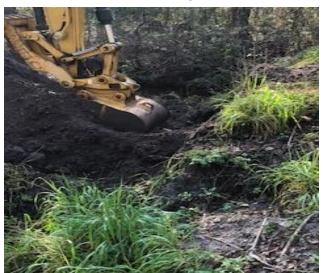

## **Narrative Description of Project:**

Project improved 540 L.F. of drainage system. Cleaned out 540 L.F. of channel ditch. Installed 30 L.F. of channel pipe and rip rap for erosion control.

| 2022-548 / Poppy Hill Road        | Labor  | Labor      | <b>Equipment</b> | Material   | Contractor | Indirect   | Total       |
|-----------------------------------|--------|------------|------------------|------------|------------|------------|-------------|
|                                   | Hours  | Cost       | Cost             | Cost       | Cost       | Cost       | Cost        |
| AUDIT / Audit Project             | 1.00   | \$32.74    | \$0.00           | \$0.00     | \$0.00     | \$20.21    | \$52.95     |
| CCO / Channel - cleaned out       | 8.00   | \$163.48   | \$34.48          | \$42.24    | \$0.00     | \$138.48   | \$378.68    |
| CPI / Channel Pipe - Installation | 24.00  | \$603.68   | \$593.12         | \$506.43   | \$0.00     | \$412.64   | \$2,115.87  |
| HAUL / Hauling                    | 42.00  | \$1,169.38 | \$800.52         | \$2,034.78 | \$0.00     | \$514.40   | \$4,519.08  |
| HEQ / Haul equipment              | 12.00  | \$349.56   | \$228.72         | \$201.76   | \$0.00     | \$215.76   | \$995.80    |
| RRI / Rip Rap - Installed         | 40.00  | \$896.92   | \$571.62         | \$95.26    | \$0.00     | \$508.64   | \$2,072.44  |
| WSREP / Workshelf - Repair        | 48.00  | \$1,268.84 | \$682.53         | \$192.98   | \$0.00     | \$828.04   | \$2,972.39  |
| Grand Total                       | 175.00 | \$4,484.60 | \$2,910.99       | \$3,073.46 | \$0.00     | \$2,638.17 | \$13,107.22 |

Before During After

0 40 80 160 240 320 Feet

1 inch = 250 feet

Prepared By: BC Stormwater Management Utility Date Print:10/11/22

File:C:\project summaries map/Poppy Hill Rd\_2022-548