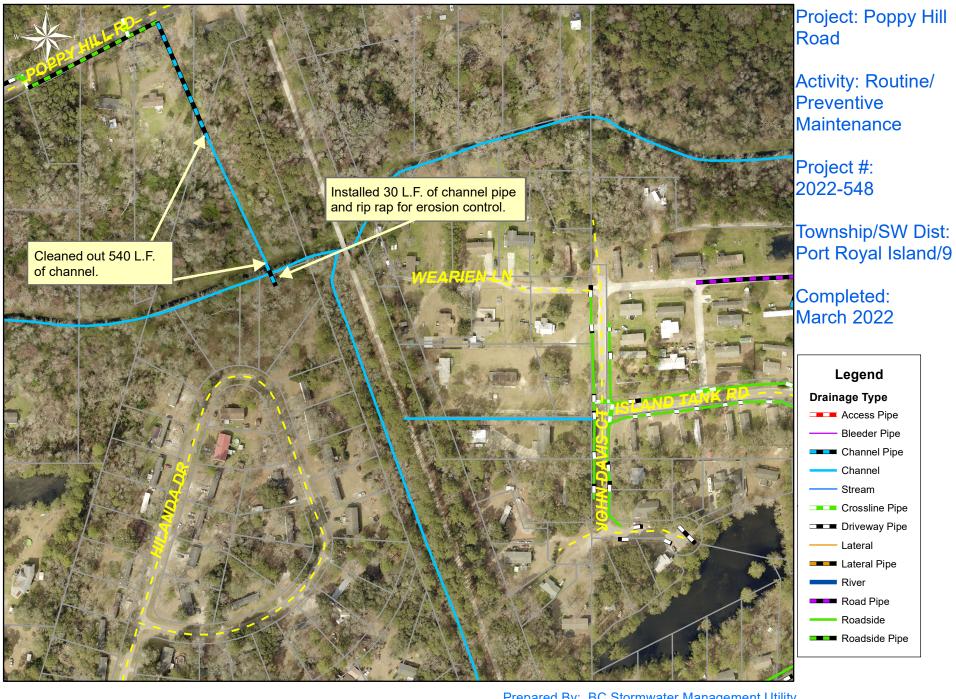

Project Summary: Poppy Hill Road Activity: Routine/Preventive Maintenance

**Duration:** 02/23/2022 - 03/03/2022

## **Narrative Description of Project:**

Project improved 540 L.F. of drainage system. Cleaned out 540 L.F. of channel ditch. Installed 30 L.F. of channel pipe and rip rap for erosion control.

| 2022-548 / Poppy Hill Road        | Labor  | Labor      | <b>Equipment</b> | Material   | Contractor | Indirect   | Total       |
|-----------------------------------|--------|------------|------------------|------------|------------|------------|-------------|
|                                   | Hours  | Cost       | Cost             | Cost       | Cost       | Cost       | Cost        |
| AUDIT / Audit Project             | 1.00   | \$32.74    | \$0.00           | \$0.00     | \$0.00     | \$20.21    | \$52.95     |
| CCO / Channel - cleaned out       | 8.00   | \$163.48   | \$34.48          | \$42.24    | \$0.00     | \$138.48   | \$378.68    |
| CPI / Channel Pipe - Installation | 24.00  | \$603.68   | \$593.12         | \$506.43   | \$0.00     | \$412.64   | \$2,115.87  |
| HAUL / Hauling                    | 42.00  | \$1,169.38 | \$800.52         | \$2,034.78 | \$0.00     | \$514.40   | \$4,519.08  |
| HEQ / Haul equipment              | 12.00  | \$349.56   | \$228.72         | \$201.76   | \$0.00     | \$215.76   | \$995.80    |
| RRI / Rip Rap - Installed         | 40.00  | \$896.92   | \$571.62         | \$95.26    | \$0.00     | \$508.64   | \$2,072.44  |
| WSREP / Workshelf - Repair        | 48.00  | \$1,268.84 | \$682.53         | \$192.98   | \$0.00     | \$828.04   | \$2,972.39  |
| Grand Total                       | 175.00 | \$4,484.60 | \$2,910.99       | \$3,073.46 | \$0.00     | \$2,638.17 | \$13,107.22 |

Before During After

0 40 80 160 240 320 Feet

1 inch = 250 feet

Prepared By: BC Stormwater Management Utility Date Print:10/11/22

File:C:\project summaries map/Poppy Hill Rd\_2022-548