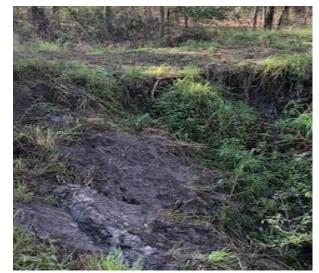

## **Narrative Description of Project:**

Project improved 540 L.F. of drainage system. Cleaned out 540 L.F. of channel ditch. Installed 30 L.F. of channel pipe and rip rap for erosion control.

| 2022-548 / Poppy Hill Road        | Labor  | Labor      | <b>Equipment</b> | Material   | Contractor | Indirect   | Total       |
|-----------------------------------|--------|------------|------------------|------------|------------|------------|-------------|
|                                   | Hours  | Cost       | Cost             | Cost       | Cost       | Cost       | Cost        |
| AUDIT / Audit Project             | 1.00   | \$32.74    | \$0.00           | \$0.00     | \$0.00     | \$20.21    | \$52.95     |
| CCO / Channel - cleaned out       | 8.00   | \$163.48   | \$34.48          | \$42.24    | \$0.00     | \$138.48   | \$378.68    |
| CPI / Channel Pipe - Installation | 24.00  | \$603.68   | \$593.12         | \$506.43   | \$0.00     | \$412.64   | \$2,115.87  |
| HAUL / Hauling                    | 42.00  | \$1,169.38 | \$800.52         | \$2,034.78 | \$0.00     | \$514.40   | \$4,519.08  |
| HEQ / Haul equipment              | 12.00  | \$349.56   | \$228.72         | \$201.76   | \$0.00     | \$215.76   | \$995.80    |
| RRI / Rip Rap - Installed         | 40.00  | \$896.92   | \$571.62         | \$95.26    | \$0.00     | \$508.64   | \$2,072.44  |
| WSREP / Workshelf - Repair        | 48.00  | \$1,268.84 | \$682.53         | \$192.98   | \$0.00     | \$828.04   | \$2,972.39  |
| Grand Total                       | 175.00 | \$4,484.60 | \$2,910.99       | \$3,073.46 | \$0.00     | \$2,638.17 | \$13,107.22 |

Before During After

0 40 80 160 240 320 Feet

1 inch = 250 feet

Prepared By: BC Stormwater Management Utility Date Print:10/11/22

File:C:\project summaries map/Poppy Hill Rd\_2022-548