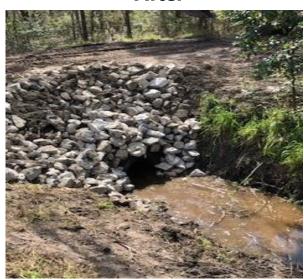

## **Narrative Description of Project:**

Project improved 540 L.F. of drainage system. Cleaned out 540 L.F. of channel ditch. Installed 30 L.F. of channel pipe and rip rap for erosion control.

| 2022-548 / Poppy Hill Road        | Labor  | Labor      | <b>Equipment</b> | Material   | Contractor | Indirect   | Total       |
|-----------------------------------|--------|------------|------------------|------------|------------|------------|-------------|
|                                   | Hours  | Cost       | Cost             | Cost       | Cost       | Cost       | Cost        |
| AUDIT / Audit Project             | 1.00   | \$32.74    | \$0.00           | \$0.00     | \$0.00     | \$20.21    | \$52.95     |
| CCO / Channel - cleaned out       | 8.00   | \$163.48   | \$34.48          | \$42.24    | \$0.00     | \$138.48   | \$378.68    |
| CPI / Channel Pipe - Installation | 24.00  | \$603.68   | \$593.12         | \$506.43   | \$0.00     | \$412.64   | \$2,115.87  |
| HAUL / Hauling                    | 42.00  | \$1,169.38 | \$800.52         | \$2,034.78 | \$0.00     | \$514.40   | \$4,519.08  |
| HEQ / Haul equipment              | 12.00  | \$349.56   | \$228.72         | \$201.76   | \$0.00     | \$215.76   | \$995.80    |
| RRI / Rip Rap - Installed         | 40.00  | \$896.92   | \$571.62         | \$95.26    | \$0.00     | \$508.64   | \$2,072.44  |
| WSREP / Workshelf - Repair        | 48.00  | \$1,268.84 | \$682.53         | \$192.98   | \$0.00     | \$828.04   | \$2,972.39  |
| Grand Total                       | 175.00 | \$4,484.60 | \$2,910.99       | \$3,073.46 | \$0.00     | \$2,638.17 | \$13,107.22 |

Before During After

0 40 80 160 240 320 Feet

1 inch = 250 feet

Prepared By: BC Stormwater Management Utility Date Print:10/11/22

File:C:\project summaries map/Poppy Hill Rd\_2022-548