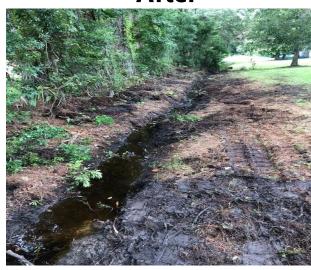

## **After**

0 25 50 100 150 200 Feet

1 inch = 170 feet

Prepared By: BC Stormwater Management Utility Date Print/12/16/22

File:C:\project summaries map/Pony Avenue\_2023-514