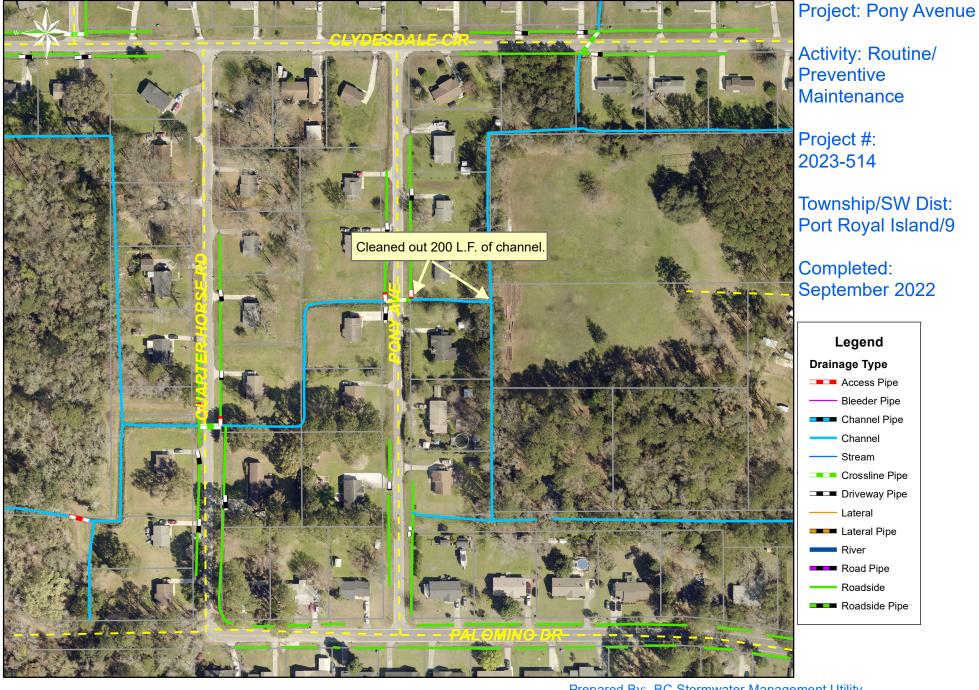

**Project Summary:** Pony Avenue **Activity:** Routine/Preventive Maintenance

**Duration:** 08/23/2022 - 09/01/2022

## **Narrative Description of Project:**

Project improved 200 L.F. of drainage system. Cleaned out 200 L.F. of channel ditch.

| 2023-514 / Pony Avenue      | Labor | Labor      | Equipment | Material | Contractor | Indirect | Total      |
|-----------------------------|-------|------------|-----------|----------|------------|----------|------------|
|                             | Hours | Cost       | Cost      | Cost     | Cost       | Cost     | Cost       |
| AUDIT / Audit Project       | 0.50  | \$16.37    | \$0.00    | \$0.00   | \$0.00     | \$10.11  | \$26.48    |
| CCO / Channel - cleaned out | 48.00 | \$1,207.12 | \$227.76  | \$51.96  | \$0.00     | \$584.28 | \$2,071.12 |
| HAUL / Hauling              | 8.00  | \$239.76   | \$152.48  | \$100.50 | \$0.00     | \$0.00   | \$492.74   |
| ONJV / Onsite Job Visit     | 2.00  | \$83.44    | \$8.70    | \$12.24  | \$0.00     | \$0.00   | \$104.38   |
| UTLOC / Utility locates     | 1.00  | \$41.72    | \$0.00    | \$0.00   | \$0.00     | \$0.00   | \$41.72    |
| Grand Total                 | 59.50 | \$1,588.41 | \$388.94  | \$164.70 | \$0.00     | \$594.39 | \$2,736.44 |

## **After**

0 25 50 100 150 200 Feet

1 inch = 170 feet

Prepared By: BC Stormwater Management Utility Date Print/12/16/22

File:C:\project summaries map/Pony Avenue\_2023-514