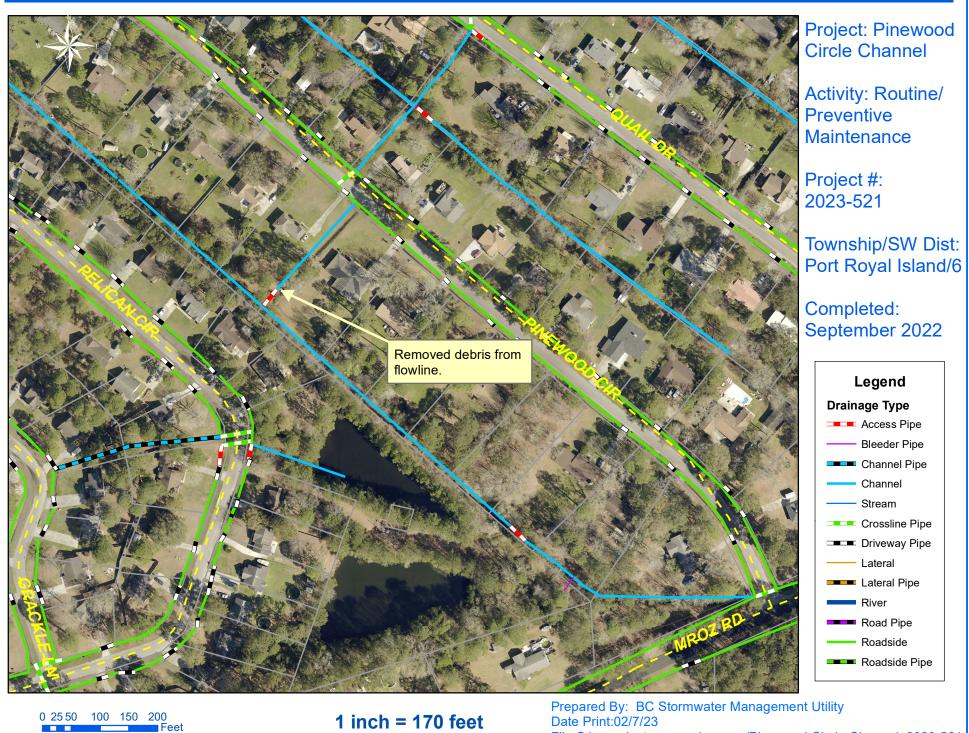

## **Narrative Description of Project:**

Removed debris from channel to improve flow.

| 2023-521 / Pinewood Circle | Labor | Labor      | Equipment | Material | Contractor | Indirect | Total      |
|----------------------------|-------|------------|-----------|----------|------------|----------|------------|
|                            | Hours | Cost       | Cost      | Cost     | Cost       | Cost     | Cost       |
| AUDIT / Audit Project      | 1.00  | \$32.74    | \$0.00    | \$0.00   | \$0.00     | \$20.21  | \$52.95    |
| DEBRIS / Debris Removal    | 32.00 | \$804.75   | \$34.80   | \$0.00   | \$0.00     | \$389.52 | \$1,229.07 |
| HAUL / Hauling             | 4.00  | \$119.88   | \$76.24   | \$26.13  | \$0.00     | \$0.00   | \$222.25   |
| ONJV / Onsite Job Visit    | 4.00  | \$166.88   | \$17.40   | \$5.76   | \$0.00     | \$0.00   | \$190.04   |
| UTLOC / Utility locates    | 0.50  | \$20.86    | \$0.00    | \$0.00   | \$0.00     | \$0.00   | \$20.86    |
| Grand Total                | 41.50 | \$1,145.11 | \$128.44  | \$31.89  | \$0.00     | \$409.73 | \$1,715.17 |