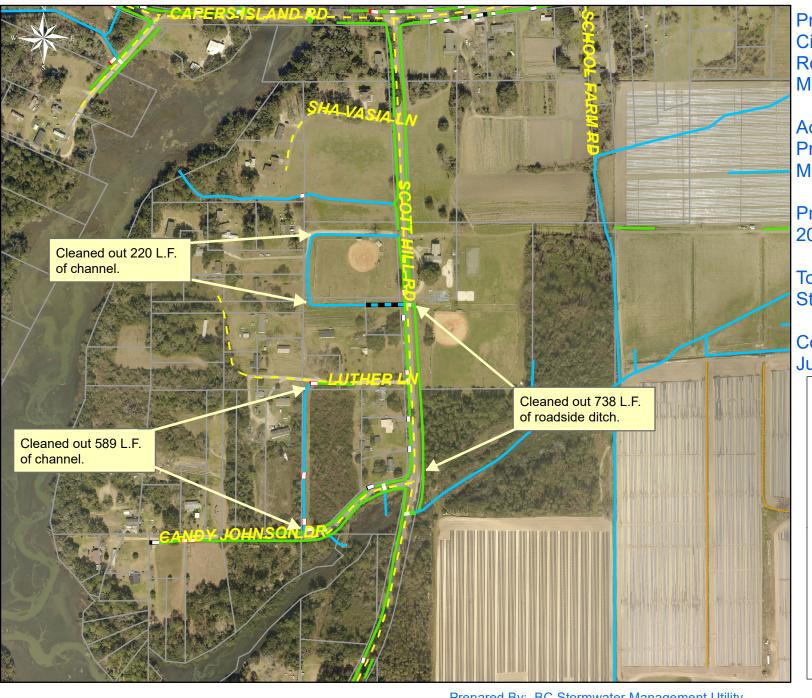

Project Summary: Peaches Hill Circle and Scott Hill Road

**Activity:** Routine/Preventive Maintenance

**Duration:** 06/07/2022 - 06/28/2022

## **Narrative Description of Project:**

Project improved 6,110 L.F. of drainage system. Cleaned out 3,188 L.F. of roadside ditch and 2,922 channel ditch.

| 2022-566 / Peaches Hill Circle and Scott Hill | Labor  | Labor       | <b>Equipment</b> | Material   | Contractor | Indirect   | Total       |
|-----------------------------------------------|--------|-------------|------------------|------------|------------|------------|-------------|
| Drive                                         | Hours  | Cost        | Cost             | Cost       | Cost       | Cost       | Cost        |
| AUDIT / Audit Project                         | 2.00   | \$65.48     | \$0.00           | \$0.00     | \$0.00     | \$40.42    | \$105.90    |
| CCO / Channel - cleaned out                   | 184.00 | \$5,404.36  | \$871.27         | \$540.24   | \$0.00     | \$3,336.00 | \$10,151.87 |
| HAUL / Hauling                                | 128.00 | \$3,562.00  | \$2,287.20       | \$943.91   | \$0.00     | \$2,198.48 | \$8,991.59  |
| HEQ / Haul equipment                          | 16.00  | \$530.40    | \$304.96         | \$117.30   | \$0.00     | \$327.36   | \$1,280.02  |
| ONJV / Onsite Job Visit                       | 4.00   | \$166.88    | \$17.40          | \$20.60    | \$0.00     | \$0.00     | \$204.88    |
| RSDCL / Roadside Ditch - Cleanout             | 120.00 | \$3,559.36  | \$656.01         | \$362.50   | \$0.00     | \$2,197.04 | \$6,774.91  |
| Grand Total                                   | 454.00 | \$13,288.48 | \$4,136.84       | \$1,984.55 | \$0.00     | \$8,099.30 | \$27,509.17 |

1 inch = 420 feet

Prepared By: BC Stormwater Management Utility Date Print:11/22/22

File:C:\project summaries map/Peaches Hill And Scott Hill Channel Map 3\_2-22-566