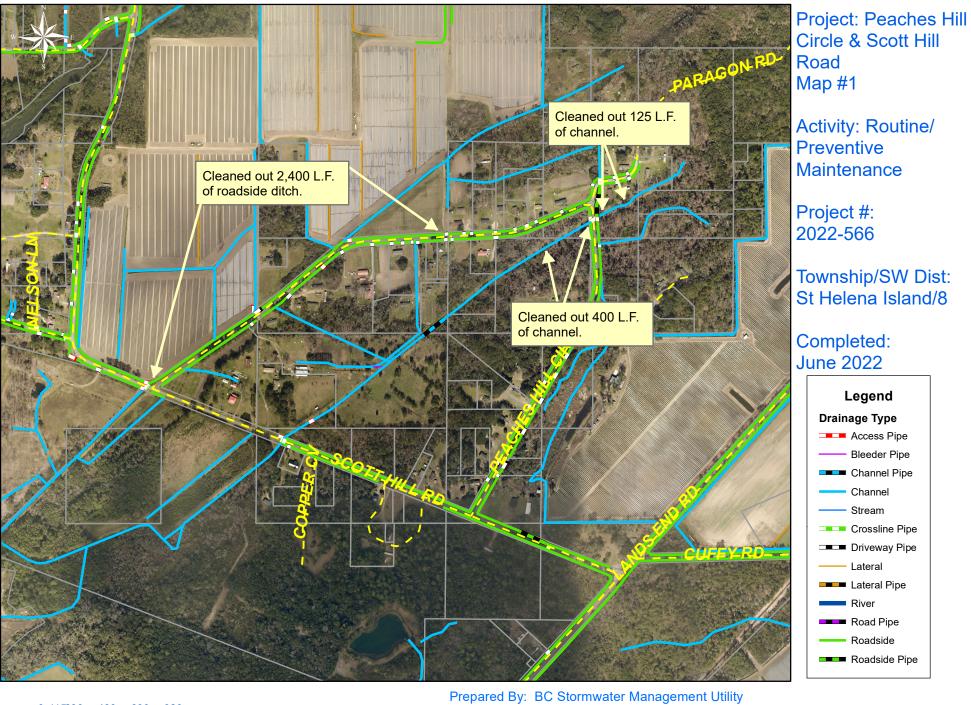

Project Summary: Peaches Hill Circle and Scott Hill Road

**Activity:** Routine/Preventive Maintenance

**Duration:** 06/07/2022 - 06/28/2022

## **Narrative Description of Project:**

Project improved 6,110 L.F. of drainage system. Cleaned out 3,188 L.F. of roadside ditch and 2,922 channel ditch.

| 2022-566 / Peaches Hill Circle and Scott Hill | Labor  | Labor       | <b>Equipment</b> | Material   | Contractor | Indirect   | Total       |
|-----------------------------------------------|--------|-------------|------------------|------------|------------|------------|-------------|
| Drive                                         | Hours  | Cost        | Cost             | Cost       | Cost       | Cost       | Cost        |
| AUDIT / Audit Project                         | 2.00   | \$65.48     | \$0.00           | \$0.00     | \$0.00     | \$40.42    | \$105.90    |
| CCO / Channel - cleaned out                   | 184.00 | \$5,404.36  | \$871.27         | \$540.24   | \$0.00     | \$3,336.00 | \$10,151.87 |
| HAUL / Hauling                                | 128.00 | \$3,562.00  | \$2,287.20       | \$943.91   | \$0.00     | \$2,198.48 | \$8,991.59  |
| HEQ / Haul equipment                          | 16.00  | \$530.40    | \$304.96         | \$117.30   | \$0.00     | \$327.36   | \$1,280.02  |
| ONJV / Onsite Job Visit                       | 4.00   | \$166.88    | \$17.40          | \$20.60    | \$0.00     | \$0.00     | \$204.88    |
| RSDCL / Roadside Ditch - Cleanout             | 120.00 | \$3,559.36  | \$656.01         | \$362.50   | \$0.00     | \$2,197.04 | \$6,774.91  |
| Grand Total                                   | 454.00 | \$13,288.48 | \$4,136.84       | \$1,984.55 | \$0.00     | \$8,099.30 | \$27,509.17 |

Activity: Routine/
Preventive
Maintenance

Project #: 2022-566

Township/SW Dist: St Helena Island/8

Completed: June 2022

Prepared By: BC Stormwater Management Utility Date Print:11/22/22

0 70140 280 420 560 Feet