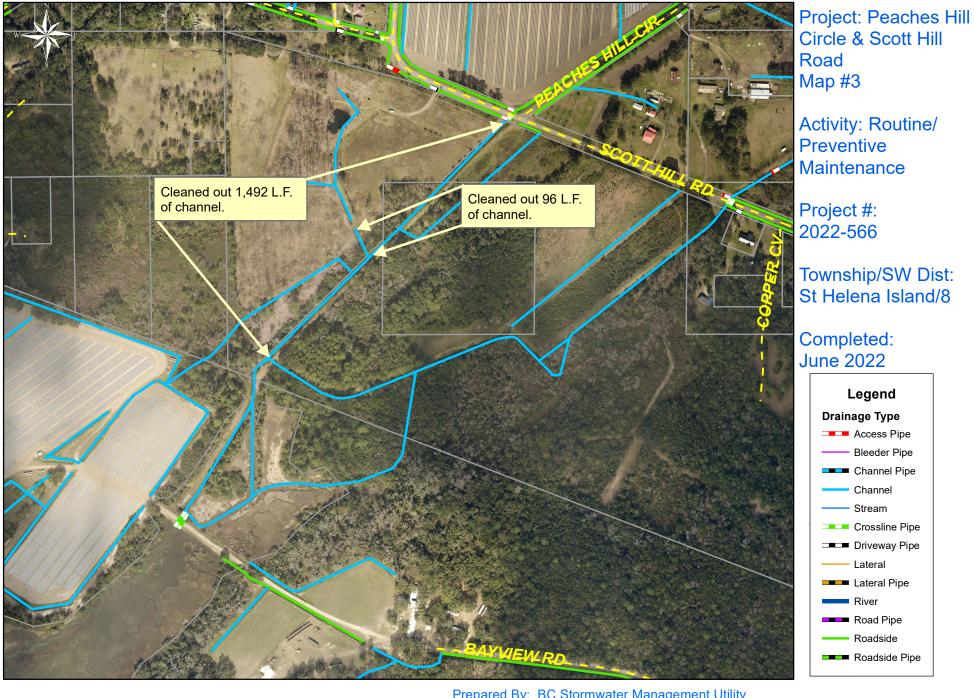

## **Narrative Description of Project:**

Project improved 6,110 L.F. of drainage system. Cleaned out 3,188 L.F. of roadside ditch and 2,922 channel ditch.

| 2022-566 / Peaches Hill Circle and Scott Hill | Labor  | Labor       | <b>Equipment</b> | Material   | Contractor | Indirect   | Total       |
|-----------------------------------------------|--------|-------------|------------------|------------|------------|------------|-------------|
| Drive                                         | Hours  | Cost        | Cost             | Cost       | Cost       | Cost       | Cost        |
| AUDIT / Audit Project                         | 2.00   | \$65.48     | \$0.00           | \$0.00     | \$0.00     | \$40.42    | \$105.90    |
| CCO / Channel - cleaned out                   | 184.00 | \$5,404.36  | \$871.27         | \$540.24   | \$0.00     | \$3,336.00 | \$10,151.87 |
| HAUL / Hauling                                | 128.00 | \$3,562.00  | \$2,287.20       | \$943.91   | \$0.00     | \$2,198.48 | \$8,991.59  |
| HEQ / Haul equipment                          | 16.00  | \$530.40    | \$304.96         | \$117.30   | \$0.00     | \$327.36   | \$1,280.02  |
| ONJV / Onsite Job Visit                       | 4.00   | \$166.88    | \$17.40          | \$20.60    | \$0.00     | \$0.00     | \$204.88    |
| RSDCL / Roadside Ditch - Cleanout             | 120.00 | \$3,559.36  | \$656.01         | \$362.50   | \$0.00     | \$2,197.04 | \$6,774.91  |
| Grand Total                                   | 454.00 | \$13,288.48 | \$4,136.84       | \$1,984.55 | \$0.00     | \$8,099.30 | \$27,509.17 |

Activity: Routine/
Preventive
Maintenance

Project #: 2022-566

Township/SW Dist: St Helena Island/8

Completed: June 2022

Prepared By: BC Stormwater Management Utility Date Print:11/22/22

0 70140 280 420 560 Feet

1 inch = 420 feet

Prepared By: BC Stormwater Management Utility Date Print:11/22/22

File:C:\project summaries map/Peaches Hill And Scott Hill Channel Map 3\_2-22-566