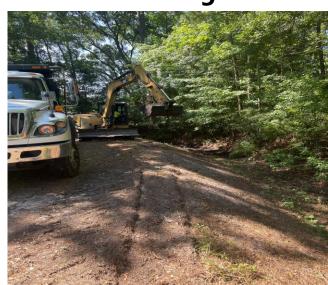

Before During After

(No Picture Available)

1 inch = 670 feet

Date Print: 11/22/22

File:C:\project summaries map/Peaches Hill And Scott Hill Channel Map 1\_2-22-566

Project: Peaches Hill Circle & Scott Hill Road Map #2