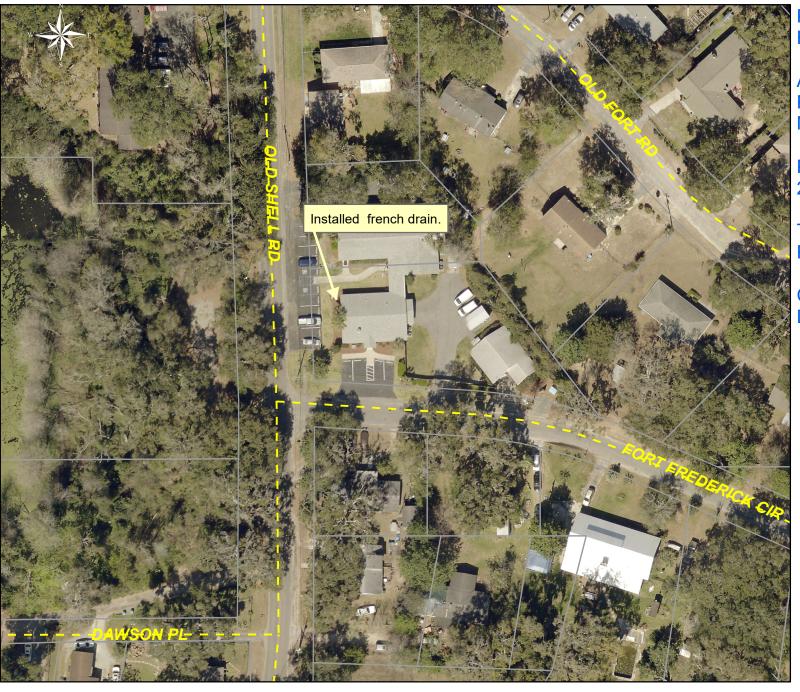

Before During After

Project: Old Shell Road

Activity: Routine/ Preventive Maintenance

Project #: 2023-516

Township/SW Dist: Port Royal Island/9

Completed: December 2022

## Legend Drainage Type Access Pipe Bleeder Pipe Channel Pipe Channel Stream Crossline Pipe Driveway Pipe Lateral Lateral Pipe River Road Pipe Roadside

Roadside Pipe

Prepared By: BC Stormwater Management Utility Date Print:02/7/23

File:C:\esproject summaries map/Old Shell Road\_2023-516