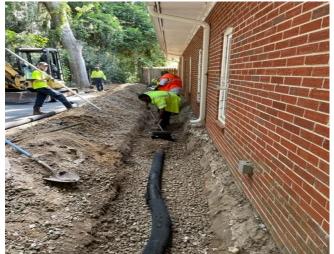

## **Narrative Description of Project:**

Installed a french drain.

| 2023-516 / Old Shell Road             | Labor | Labor      | <b>Equipment</b> | Material   | Contractor | Indirect | Total      |
|---------------------------------------|-------|------------|------------------|------------|------------|----------|------------|
|                                       | Hours | Cost       | Cost             | Cost       | Cost       | Cost     | Cost       |
| AUDIT / Audit Project                 | 1.00  | \$32.74    | \$0.00           | \$0.00     | \$0.00     | \$20.21  | \$52.95    |
| FDINST / French Drain - Installed     | 16.00 | \$376.16   | \$34.80          | \$927.96   | \$0.00     | \$124.96 | \$1,463.88 |
| HAUL / Hauling                        | 4.00  | \$119.88   | \$76.24          | \$791.34   | \$0.00     | \$0.00   | \$987.46   |
| ONJV / Onsite Job Visit               | 8.00  | \$333.76   | \$34.80          | \$12.71    | \$0.00     | \$0.00   | \$381.27   |
| PA / Project Assit                    | 24.00 | \$630.99   | \$185.28         | \$84.60    | \$0.00     | \$389.52 | \$1,290.39 |
| STAGING / Staging Materials/Equipment | 18.00 | \$459.60   | \$43.50          | \$31.68    | \$0.00     | \$124.96 | \$659.74   |
| Grand Total                           | 71.00 | \$1,953.13 | \$374.62         | \$1,848.29 | \$0.00     | \$659.65 | \$4,835.69 |

Before During After

Project: Old Shell Road

Activity: Routine/ Preventive Maintenance

Project #: 2023-516

Township/SW Dist: Port Royal Island/9

Completed: December 2022