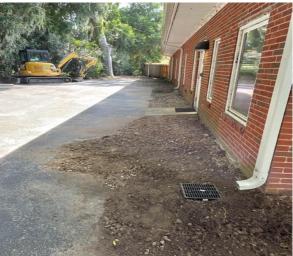

## **Narrative Description of Project:**

Installed a french drain.

| 2023-516 / Old Shell Road             | Labor | Labor      | <b>Equipment</b> | Material   | Contractor | Indirect | Total      |
|---------------------------------------|-------|------------|------------------|------------|------------|----------|------------|
|                                       | Hours | Cost       | Cost             | Cost       | Cost       | Cost     | Cost       |
| AUDIT / Audit Project                 | 1.00  | \$32.74    | \$0.00           | \$0.00     | \$0.00     | \$20.21  | \$52.95    |
| FDINST / French Drain - Installed     | 16.00 | \$376.16   | \$34.80          | \$927.96   | \$0.00     | \$124.96 | \$1,463.88 |
| HAUL / Hauling                        | 4.00  | \$119.88   | \$76.24          | \$791.34   | \$0.00     | \$0.00   | \$987.46   |
| ONJV / Onsite Job Visit               | 8.00  | \$333.76   | \$34.80          | \$12.71    | \$0.00     | \$0.00   | \$381.27   |
| PA / Project Assit                    | 24.00 | \$630.99   | \$185.28         | \$84.60    | \$0.00     | \$389.52 | \$1,290.39 |
| STAGING / Staging Materials/Equipment | 18.00 | \$459.60   | \$43.50          | \$31.68    | \$0.00     | \$124.96 | \$659.74   |
| Grand Total                           | 71.00 | \$1,953.13 | \$374.62         | \$1,848.29 | \$0.00     | \$659.65 | \$4,835.69 |

Before During After

Project: Old Shell Road

Activity: Routine/ Preventive Maintenance

Project #: 2023-516

Township/SW Dist: Port Royal Island/9

Completed: December 2022