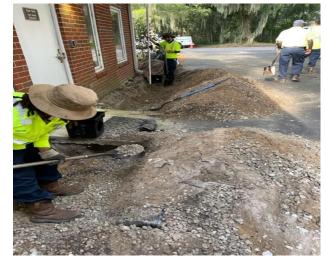

## **Narrative Description of Project:**

Installed a french drain.

| 2023-516 / Old Shell Road             | Labor | Labor      | <b>Equipment</b> | Material   | Contractor | Indirect | Total      |
|---------------------------------------|-------|------------|------------------|------------|------------|----------|------------|
|                                       | Hours | Cost       | Cost             | Cost       | Cost       | Cost     | Cost       |
| AUDIT / Audit Project                 | 1.00  | \$32.74    | \$0.00           | \$0.00     | \$0.00     | \$20.21  | \$52.95    |
| FDINST / French Drain - Installed     | 16.00 | \$376.16   | \$34.80          | \$927.96   | \$0.00     | \$124.96 | \$1,463.88 |
| HAUL / Hauling                        | 4.00  | \$119.88   | \$76.24          | \$791.34   | \$0.00     | \$0.00   | \$987.46   |
| ONJV / Onsite Job Visit               | 8.00  | \$333.76   | \$34.80          | \$12.71    | \$0.00     | \$0.00   | \$381.27   |
| PA / Project Assit                    | 24.00 | \$630.99   | \$185.28         | \$84.60    | \$0.00     | \$389.52 | \$1,290.39 |
| STAGING / Staging Materials/Equipment | 18.00 | \$459.60   | \$43.50          | \$31.68    | \$0.00     | \$124.96 | \$659.74   |
| Grand Total                           | 71.00 | \$1,953.13 | \$374.62         | \$1,848.29 | \$0.00     | \$659.65 | \$4,835.69 |

Before During After

Project: Old Shell Road

Activity: Routine/ Preventive Maintenance

Project #: 2023-516

Township/SW Dist: Port Royal Island/9

Completed: December 2022