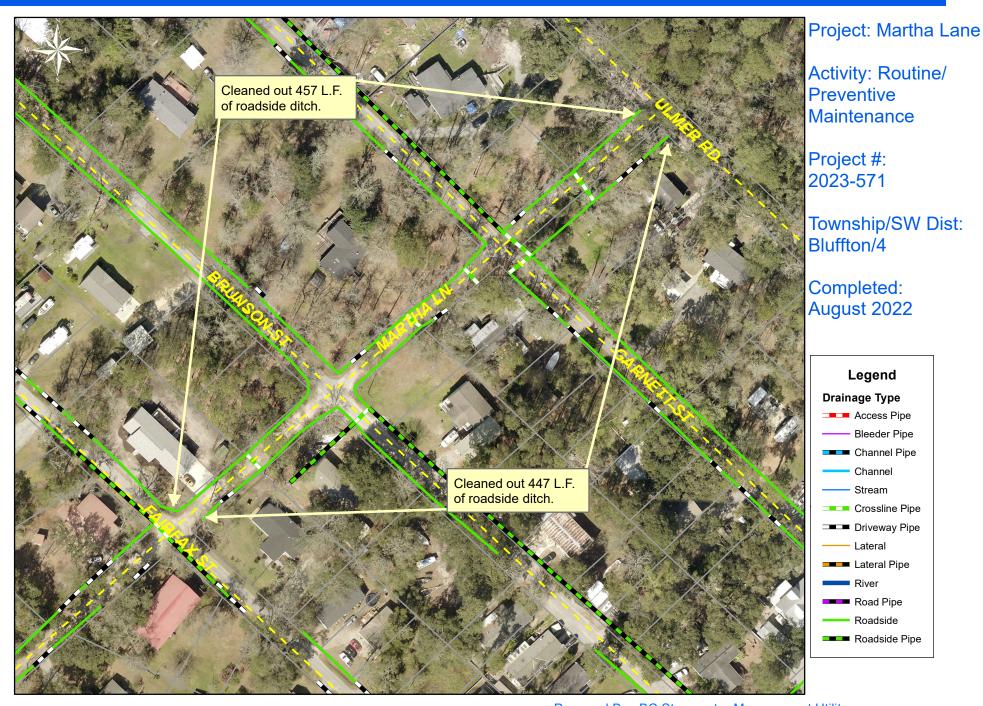

Project Summary: Martha Lane

Activity: Routine/Preventive Maintenance Duration: 06/28/2022 - 08/10/2022

## Narrative Description of Project:

Project improved 904 L.F. of drainage system. Cleaned out 904 L.F. of roadside ditch.

| 2023-571 / Martha Lane            | Labor | Labor      | Equipment | Material | Contractor | Indirect   | Total      |
|-----------------------------------|-------|------------|-----------|----------|------------|------------|------------|
|                                   | Hours | Cost       | Cost      | Cost     | Cost       | Cost       | Cost       |
| AUDIT / Audit Project             | 2.00  | \$65.48    | \$0.00    | \$0.00   | \$0.00     | \$40.42    | \$105.90   |
| HAUL / Hauling                    | 36.00 | \$1,067.76 | \$533.68  | \$251.52 | \$0.00     | \$363.12   | \$2,216.08 |
| RSDCL / Roadside Ditch - Cleanout | 48.00 | \$1,562.28 | \$211.75  | \$215.64 | \$0.00     | \$964.32   | \$2,953.99 |
| UTLOC / Utility locates           | 0.50  | \$20.86    | \$0.00    | \$0.00   | \$0.00     | \$0.00     | \$20.86    |
| Grand Total                       | 86.50 | \$2,716.38 | \$745.43  | \$467.16 | \$0.00     | \$1,367.86 | \$5,296.83 |

0 15 30 60 90 120 Feet

1 inch = 100 feet

Prepared By: BC Stormwater Management Utility Date Print:01/26/23 File:C:\project summaries map/Martha Lane\_2023-471