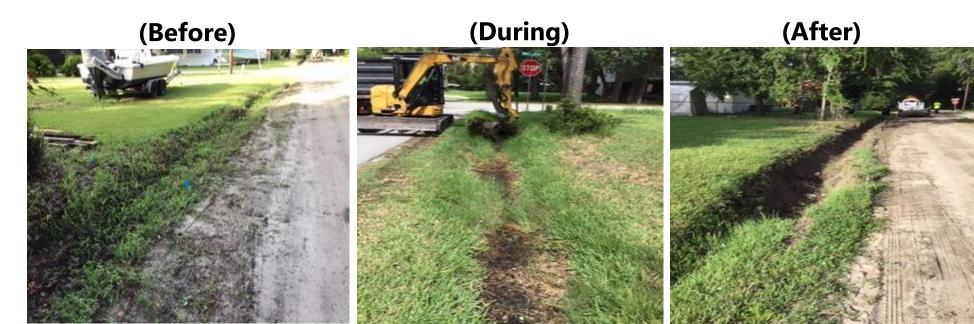

## Narrative Description of Project:

Project improved 904 L.F. of drainage system. Cleaned out 904 L.F. of roadside ditch.

| 2023-571 / Martha Lane            | Labor | Labor      | Equipment | Material | Contractor | Indirect   | Total      |
|-----------------------------------|-------|------------|-----------|----------|------------|------------|------------|
|                                   | Hours | Cost       | Cost      | Cost     | Cost       | Cost       | Cost       |
| AUDIT / Audit Project             | 2.00  | \$65.48    | \$0.00    | \$0.00   | \$0.00     | \$40.42    | \$105.90   |
| HAUL / Hauling                    | 36.00 | \$1,067.76 | \$533.68  | \$251.52 | \$0.00     | \$363.12   | \$2,216.08 |
| RSDCL / Roadside Ditch - Cleanout | 48.00 | \$1,562.28 | \$211.75  | \$215.64 | \$0.00     | \$964.32   | \$2,953.99 |
| UTLOC / Utility locates           | 0.50  | \$20.86    | \$0.00    | \$0.00   | \$0.00     | \$0.00     | \$20.86    |
| Grand Total                       | 86.50 | \$2,716.38 | \$745.43  | \$467.16 | \$0.00     | \$1,367.86 | \$5,296.83 |