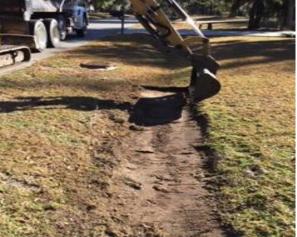

## **Narrative Description of Project:**

Project improved 310 L.F. of drainage system. Cleaned out 310 L.F. of roadside ditch.

| 2022-537 / Laughing Gull Drive    | Labor | Labor      | <b>Equipment</b> | Material | Contractor | Indirect | Total      |
|-----------------------------------|-------|------------|------------------|----------|------------|----------|------------|
|                                   | Hours | Cost       | Cost             | Cost     | Cost       | Labor    | Cost       |
| AUDIT / Audit Project             | 0.50  | \$16.37    | \$0.00           | \$0.00   | \$0.00     | \$10.11  | \$26.48    |
| HAUL / Hauling                    | 8.00  | \$263.09   | \$152.48         | \$32.20  | \$0.00     | \$162.40 | \$610.17   |
| RSDCL / Roadside Ditch - Cleanout | 32.00 | \$955.76   | \$120.68         | \$50.18  | \$0.00     | \$325.04 | \$1,451.66 |
| UTLOC / Utility locates           | 0.50  | \$12.35    | \$0.00           | \$0.00   | \$0.00     | \$6.62   | \$18.97    |
| Grand Total                       | 41.00 | \$1,247.57 | \$273.16         | \$82.38  | \$0.00     | \$504.16 | \$2,107.27 |

## Before During After

0 35 70 140 210 280 Feet

1 inch = 210 feet

Date Print:08/17/22

File:C:\project summaries map/Laughing Gull Dr. 2022-537

Legend

Bleeder Pipe

Channel Stream