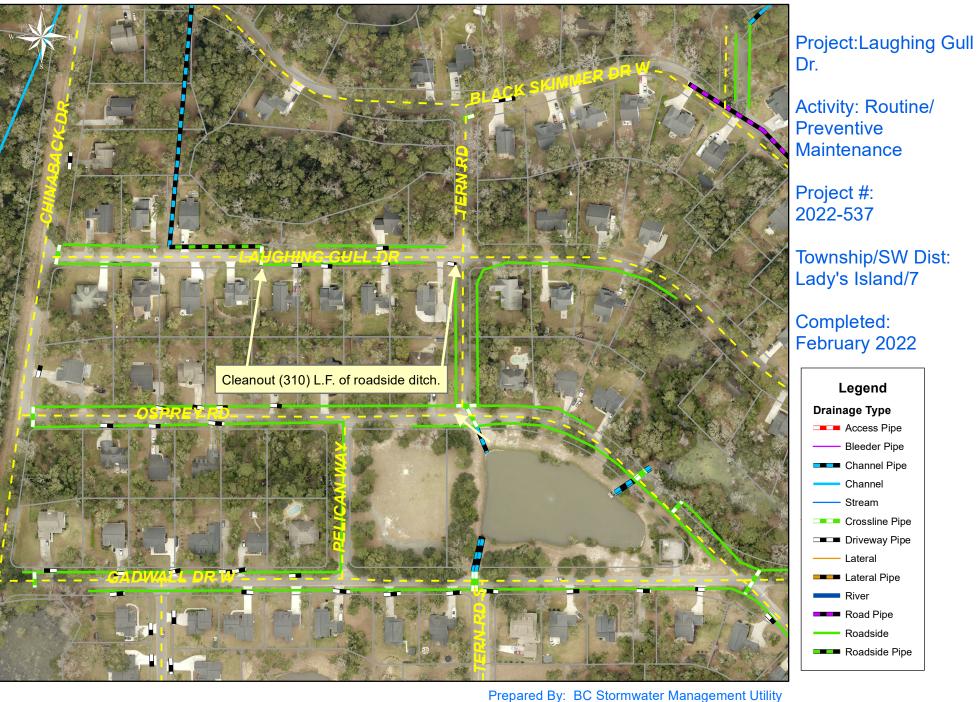

## Beaufort County Public Works Stormwater Infrastructure

**Project Summary** 

Project Summary: Laughing Gull Drive

Activity: Routine/Preventive Maintenance

**Duration:** 01/19/2022 - 02/01/2022

## **Narrative Description of Project:**

Project improved 310 L.F. of drainage system. Cleaned out 310 L.F. of roadside ditch.

| 2022-537 / Laughing Gull Drive    | Labor | Labor      | <b>Equipment</b> | Material | Contractor | Indirect | Total      |
|-----------------------------------|-------|------------|------------------|----------|------------|----------|------------|
|                                   | Hours | Cost       | Cost             | Cost     | Cost       | Labor    | Cost       |
| AUDIT / Audit Project             | 0.50  | \$16.37    | \$0.00           | \$0.00   | \$0.00     | \$10.11  | \$26.48    |
| HAUL / Hauling                    | 8.00  | \$263.09   | \$152.48         | \$32.20  | \$0.00     | \$162.40 | \$610.17   |
| RSDCL / Roadside Ditch - Cleanout | 32.00 | \$955.76   | \$120.68         | \$50.18  | \$0.00     | \$325.04 | \$1,451.66 |
| UTLOC / Utility locates           | 0.50  | \$12.35    | \$0.00           | \$0.00   | \$0.00     | \$6.62   | \$18.97    |
| Grand Total                       | 41.00 | \$1,247.57 | \$273.16         | \$82.38  | \$0.00     | \$504.16 | \$2,107.27 |