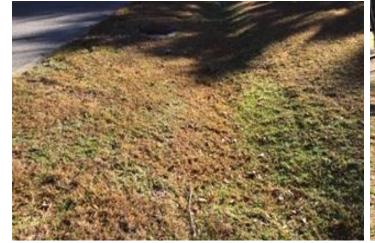

## **Narrative Description of Project:**

Project improved 310 L.F. of drainage system. Cleaned out 310 L.F. of roadside ditch.

| 2022-537 / Laughing Gull Drive    | Labor | Labor      | <b>Equipment</b> | Material | Contractor | Indirect | Total      |
|-----------------------------------|-------|------------|------------------|----------|------------|----------|------------|
|                                   | Hours | Cost       | Cost             | Cost     | Cost       | Labor    | Cost       |
| AUDIT / Audit Project             | 0.50  | \$16.37    | \$0.00           | \$0.00   | \$0.00     | \$10.11  | \$26.48    |
| HAUL / Hauling                    | 8.00  | \$263.09   | \$152.48         | \$32.20  | \$0.00     | \$162.40 | \$610.17   |
| RSDCL / Roadside Ditch - Cleanout | 32.00 | \$955.76   | \$120.68         | \$50.18  | \$0.00     | \$325.04 | \$1,451.66 |
| UTLOC / Utility locates           | 0.50  | \$12.35    | \$0.00           | \$0.00   | \$0.00     | \$6.62   | \$18.97    |
| Grand Total                       | 41.00 | \$1,247.57 | \$273.16         | \$82.38  | \$0.00     | \$504.16 | \$2,107.27 |

## Before During After

0 35 70 140 210 280 Feet

1 inch = 210 feet

Date Print:08/17/22

File:C:\project summaries map/Laughing Gull Dr. 2022-537

Legend

Bleeder Pipe

Channel Stream