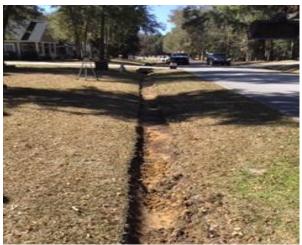

## **Narrative Description of Project:**

Project improved 310 L.F. of drainage system. Cleaned out 310 L.F. of roadside ditch.

| 2022-537 / Laughing Gull Drive    | Labor | Labor      | <b>Equipment</b> | Material | Contractor | Indirect | Total      |
|-----------------------------------|-------|------------|------------------|----------|------------|----------|------------|
|                                   | Hours | Cost       | Cost             | Cost     | Cost       | Labor    | Cost       |
| AUDIT / Audit Project             | 0.50  | \$16.37    | \$0.00           | \$0.00   | \$0.00     | \$10.11  | \$26.48    |
| HAUL / Hauling                    | 8.00  | \$263.09   | \$152.48         | \$32.20  | \$0.00     | \$162.40 | \$610.17   |
| RSDCL / Roadside Ditch - Cleanout | 32.00 | \$955.76   | \$120.68         | \$50.18  | \$0.00     | \$325.04 | \$1,451.66 |
| UTLOC / Utility locates           | 0.50  | \$12.35    | \$0.00           | \$0.00   | \$0.00     | \$6.62   | \$18.97    |
| Grand Total                       | 41.00 | \$1,247.57 | \$273.16         | \$82.38  | \$0.00     | \$504.16 | \$2,107.27 |

## Before During After

0 35 70 140 210 280 Feet

1 inch = 210 feet

Date Print:08/17/22

File:C:\project summaries map/Laughing Gull Dr. 2022-537

Legend

Bleeder Pipe

Channel Stream