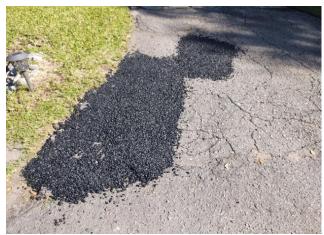

## **Narrative Description of Project:**

Repaired washouts and a sinkhole.

| 2023-420/Ladys Island Washout/Sinkhole Repairs | Labor  | Labor      | Equipment | Material | Contractor | Indirect | Total      |
|------------------------------------------------|--------|------------|-----------|----------|------------|----------|------------|
|                                                | Hours  | Cost       | Cost      | Cost     | Cost       | Labor    | Cost       |
| AUDIT / Audit Project                          | 1.00   | \$32.74    | \$0.00    | \$0.00   | \$0.00     | \$20.21  | \$52.95    |
| HAUL / Hauling                                 | 4.00   | \$119.88   | \$76.24   | \$81.35  | \$0.00     | \$0.00   | \$277.47   |
| ONJV / Onsite Job Visit                        | 7.00   | \$292.04   | \$30.45   | \$15.12  | \$0.00     | \$0.00   | \$337.61   |
| RPWO / Repaired Washout                        | 32.00  | \$938.48   | \$202.68  | \$85.02  | \$0.00     | \$579.32 | \$1,805.50 |
| SR / Sinkhole repair                           | 16.00  | \$376.16   | \$34.80   | \$104.88 | \$0.00     | \$124.96 | \$640.80   |
| Grand Total                                    | 60.00  | \$1,759.30 | \$344.17  | \$286.37 | \$0.00     | \$724.49 | \$3,114.33 |
| Before                                         | During |            |           |          | After      |          |            |