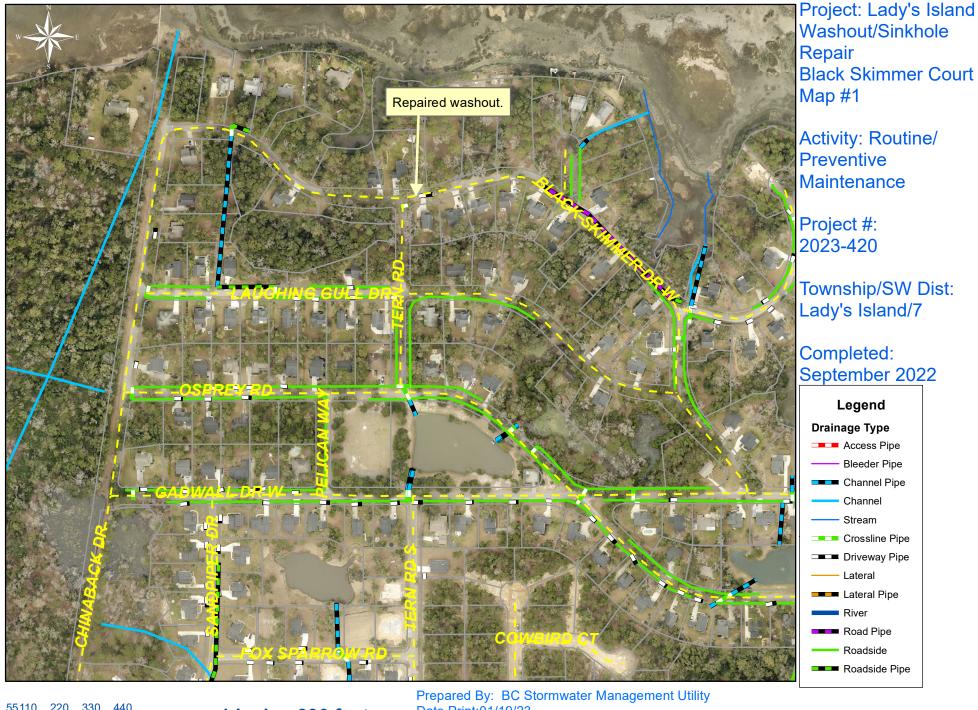

0 55110 220 330 440 Feet

1 inch = 330 feet

Date Print:01/19/23

File:C:\project summaries map/Lady's Island Washout/Sinkhole Repai Map 1 2023-420

0 55110 220 330 440 Feet

1 inch = 330 feet

Date Print:01/19/23