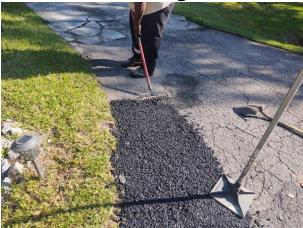

## **Narrative Description of Project:**

Repaired washouts and a sinkhole.

| 2023-420/Ladys Island Washout/Sinkhole Repairs | Labor  | Labor      | Equipment | Material | Contractor | Indirect | Total      |
|------------------------------------------------|--------|------------|-----------|----------|------------|----------|------------|
|                                                | Hours  | Cost       | Cost      | Cost     | Cost       | Labor    | Cost       |
| AUDIT / Audit Project                          | 1.00   | \$32.74    | \$0.00    | \$0.00   | \$0.00     | \$20.21  | \$52.95    |
| HAUL / Hauling                                 | 4.00   | \$119.88   | \$76.24   | \$81.35  | \$0.00     | \$0.00   | \$277.47   |
| ONJV / Onsite Job Visit                        | 7.00   | \$292.04   | \$30.45   | \$15.12  | \$0.00     | \$0.00   | \$337.61   |
| RPWO / Repaired Washout                        | 32.00  | \$938.48   | \$202.68  | \$85.02  | \$0.00     | \$579.32 | \$1,805.50 |
| SR / Sinkhole repair                           | 16.00  | \$376.16   | \$34.80   | \$104.88 | \$0.00     | \$124.96 | \$640.80   |
| Grand Total                                    | 60.00  | \$1,759.30 | \$344.17  | \$286.37 | \$0.00     | \$724.49 | \$3,114.33 |
| Before                                         | During |            |           |          | After      |          |            |