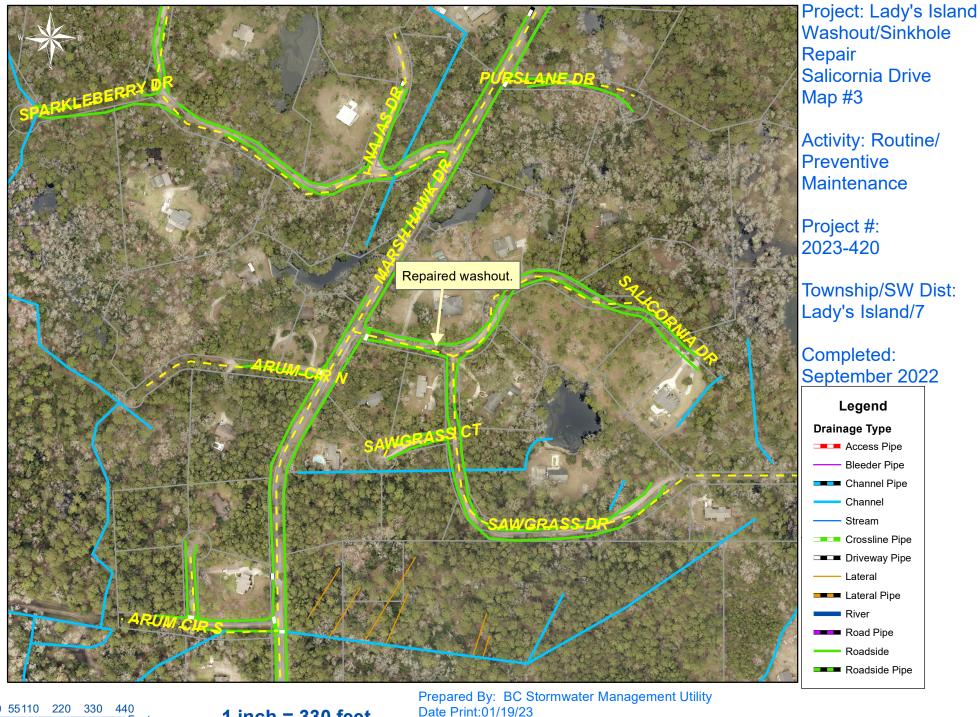

## Beaufort County Public Works Stormwater Infrastructure

**Project Summary** 

Project Summary: Ladys Island Washout and Sinkhole Repairs -

Black Skimmer Court, Hewlett Road and Salicornia Drive

**Activity:** Routine/Preventive Maintenance

## **Narrative Description of Project:**

Repaired washouts and a sinkhole.

| 2023-420/Ladys Island Washout/Sinkhole Repairs | Labor  | Labor      | Equipment | Material | Contractor | Indirect | Total      |
|------------------------------------------------|--------|------------|-----------|----------|------------|----------|------------|
|                                                | Hours  | Cost       | Cost      | Cost     | Cost       | Labor    | Cost       |
| AUDIT / Audit Project                          | 1.00   | \$32.74    | \$0.00    | \$0.00   | \$0.00     | \$20.21  | \$52.95    |
| HAUL / Hauling                                 | 4.00   | \$119.88   | \$76.24   | \$81.35  | \$0.00     | \$0.00   | \$277.47   |
| ONJV / Onsite Job Visit                        | 7.00   | \$292.04   | \$30.45   | \$15.12  | \$0.00     | \$0.00   | \$337.61   |
| RPWO / Repaired Washout                        | 32.00  | \$938.48   | \$202.68  | \$85.02  | \$0.00     | \$579.32 | \$1,805.50 |
| SR / Sinkhole repair                           | 16.00  | \$376.16   | \$34.80   | \$104.88 | \$0.00     | \$124.96 | \$640.80   |
| Grand Total                                    | 60.00  | \$1,759.30 | \$344.17  | \$286.37 | \$0.00     | \$724.49 | \$3,114.33 |
| Before                                         | During |            |           |          | After      |          |            |

File:C:\project summaries map/Lady's Island Washout/Sinkhole Repai Map 2 2023-420

0 55110 220 330 440 Feet

1 inch = 330 feet

Date Print:01/19/23

File:C:\project summaries map/Lady's Island Washout/Sinkhole Repai Map 3 2023-420