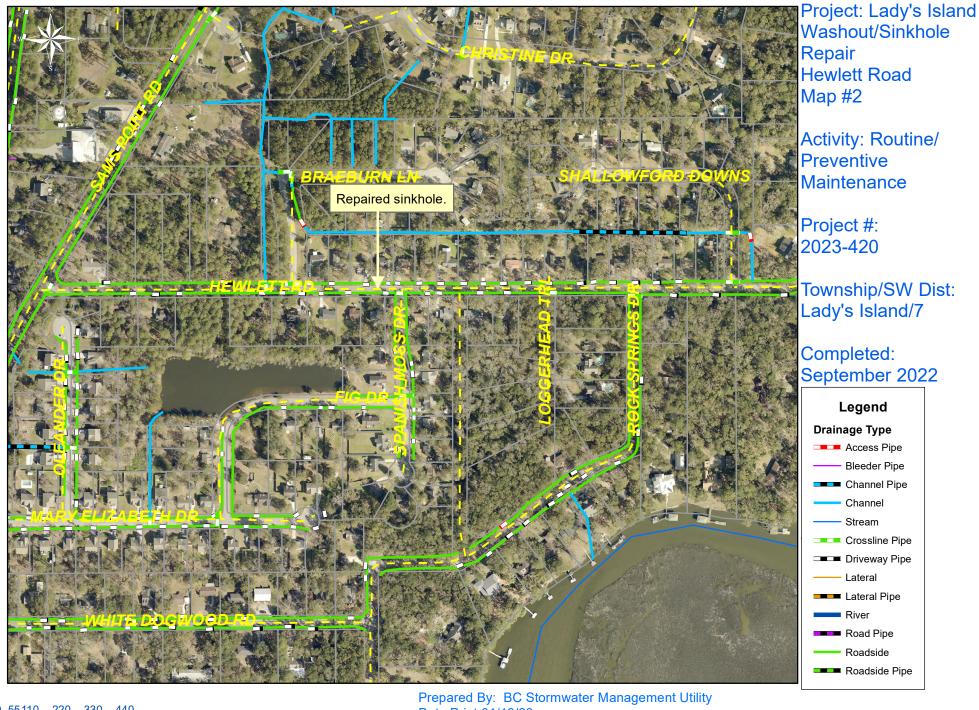

## Beaufort County Public Works Stormwater Infrastructure

**Project Summary** 

Project Summary: Ladys Island Washout and Sinkhole Repairs -

Black Skimmer Court, Hewlett Road and Salicornia Drive

**Activity:** Routine/Preventive Maintenance

## **Narrative Description of Project:**

Repaired washouts and a sinkhole.

| 2023-420/Ladys Island Washout/Sinkhole Repairs | Labor  | Labor      | Equipment | Material | Contractor | Indirect | Total      |
|------------------------------------------------|--------|------------|-----------|----------|------------|----------|------------|
|                                                | Hours  | Cost       | Cost      | Cost     | Cost       | Labor    | Cost       |
| AUDIT / Audit Project                          | 1.00   | \$32.74    | \$0.00    | \$0.00   | \$0.00     | \$20.21  | \$52.95    |
| HAUL / Hauling                                 | 4.00   | \$119.88   | \$76.24   | \$81.35  | \$0.00     | \$0.00   | \$277.47   |
| ONJV / Onsite Job Visit                        | 7.00   | \$292.04   | \$30.45   | \$15.12  | \$0.00     | \$0.00   | \$337.61   |
| RPWO / Repaired Washout                        | 32.00  | \$938.48   | \$202.68  | \$85.02  | \$0.00     | \$579.32 | \$1,805.50 |
| SR / Sinkhole repair                           | 16.00  | \$376.16   | \$34.80   | \$104.88 | \$0.00     | \$124.96 | \$640.80   |
| Grand Total                                    | 60.00  | \$1,759.30 | \$344.17  | \$286.37 | \$0.00     | \$724.49 | \$3,114.33 |
| Before                                         | During |            |           |          | After      |          |            |

File:C:\project summaries map/Lady's Island Washout/Sinkhole Repai Map 2 2023-420

0 55110 220 330 440 Feet

1 inch = 330 feet

Date Print:01/19/23

File:C:\project summaries map/Lady's Island Washout/Sinkhole Repai Map 3 2023-420