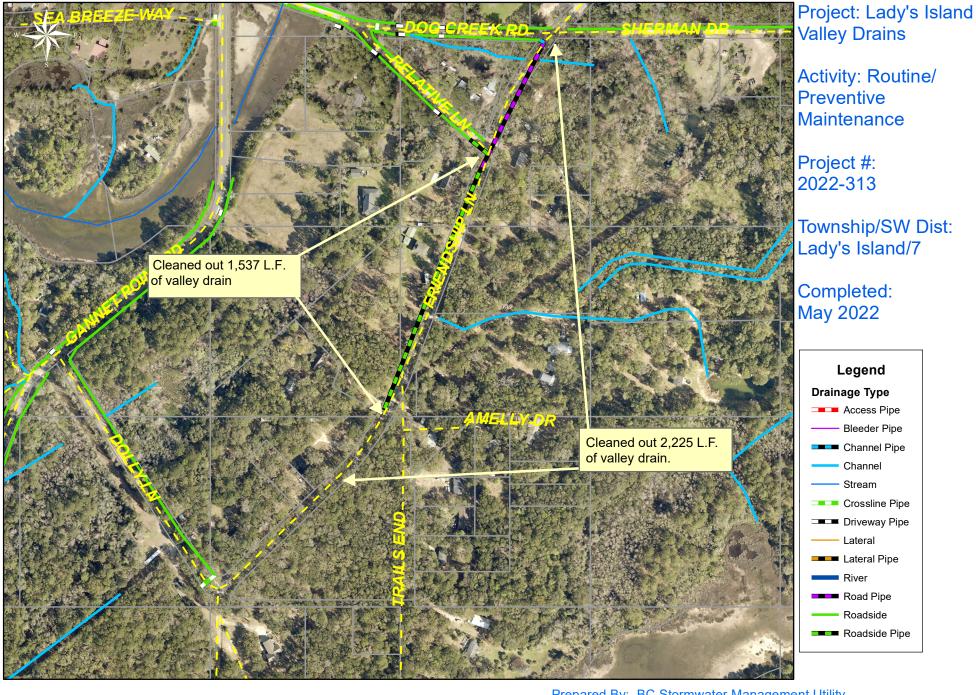

## **Narrative Description of Project:**

Project improved 3,762 L.F. of drainage system. Cleaned 3,762 L.F. of valley drains. This project consisted of the following area: Friendship Lane (3,762 L.F).

| 2022-313 / Lady's Island Valley Drains | Labor | Labor    | Equipment | Material | Contractor | Indirect | Total      |
|----------------------------------------|-------|----------|-----------|----------|------------|----------|------------|
|                                        | Hours | Cost     | Cost      | Cost     | Cost       | Labor    | Cost       |
| AUDIT / Audit Project                  | 0.50  | \$16.37  | \$0.00    | \$0.00   | \$0.00     | \$10.11  | \$26.48    |
| COVD / Cleaned Out Valley Drains       | 16.00 | \$385.04 | \$128.49  | \$88.76  | \$0.00     | \$237.68 | \$839.97   |
| HAUL / Hauling                         | 8.00  | \$244.72 | \$152.48  | \$42.21  | \$0.00     | \$151.04 | \$590.45   |
| Grand Total                            | 24.50 | \$646.13 | \$280.97  | \$130.97 | \$0.00     | \$398.83 | \$1,456.90 |

## (No Pictures Available)

1 inch = 330 feet

0 55110 220 330 440 Fee

Prepared By: BC Stormwater Management Utility Date Print/12/16/22

File:C:\project summaries map/Lady's Island Valley Drain\_2022-313