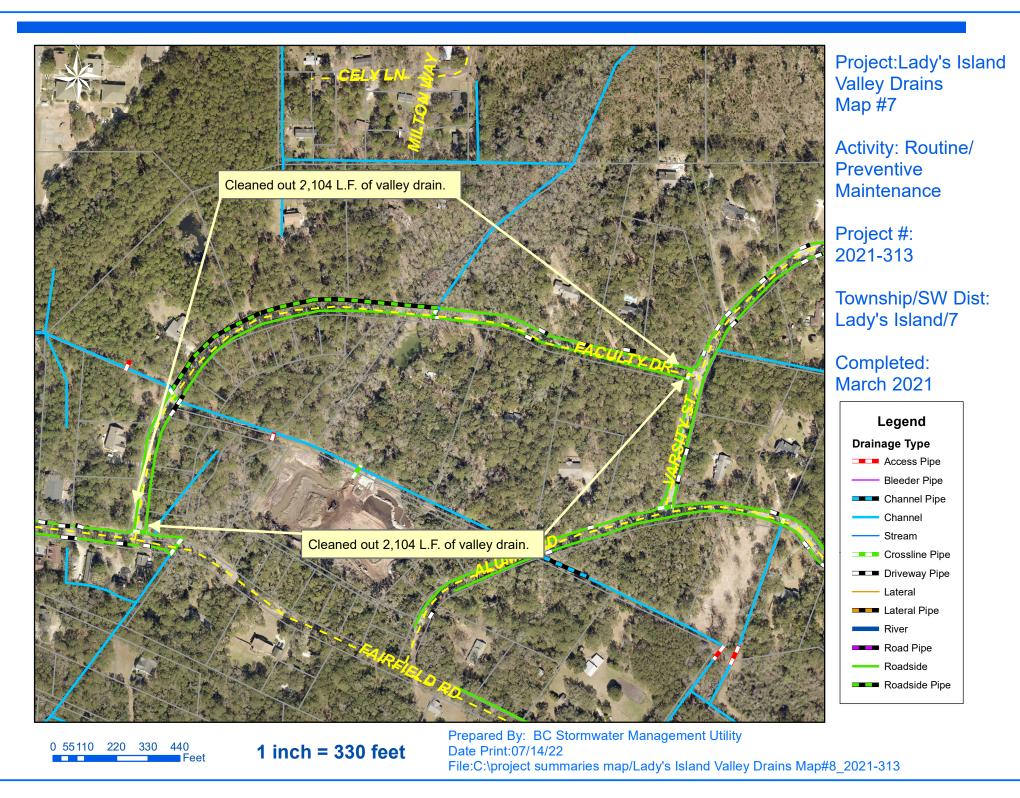

0 25 50 100 150 200

1 inch = 170 feet

Date Print:07/13/22

File:C:\project summaries map/Lady's Island Valley Drains Map#6 2021-313

1 inch = 330 feet

Date Print:07/14/22

File:C:\project summaries map/Lady's Island Valley Drains Map#7\_2021-313