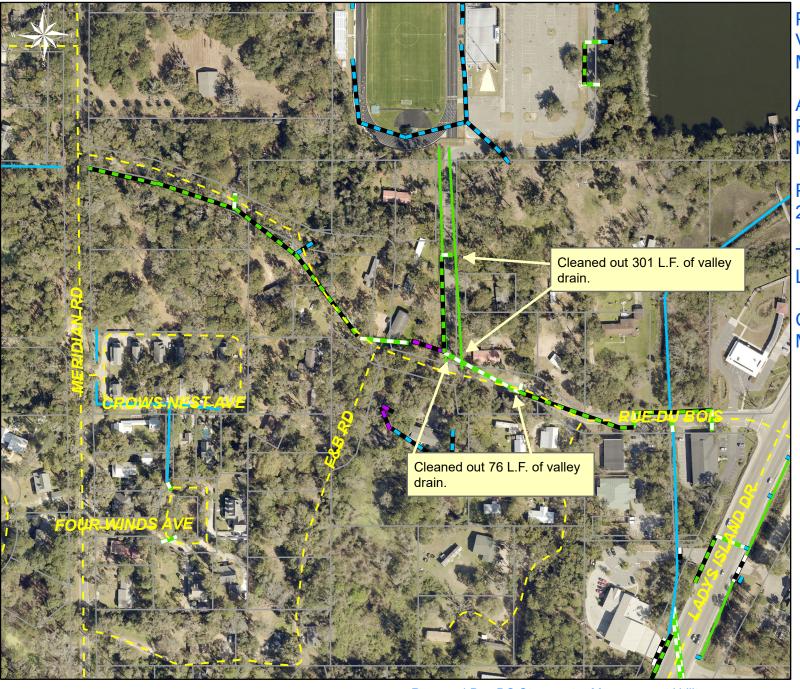

## **Narrative Description of Project:**

Project improved 32,847 L.F. of drainage system. Cleaned 32,847 L.F. of valley drains. This project consisted of the following area: Rue Du Bois (76 L.F.), Carolyn Drive (301 L.F.), Old Distant Road (4,556 L.F.), Shiney Leaf Court (1,008 L.F.), Stellata Lane (1,576 L.F.), Southern Magnolia Drive (6,080 L.F.), Cordata Court (470 L.F.), Grandiflora Lane (1,724 L.F.), Faculty Drive (4,208 L.F.), Varsity Street (2,972 L.F.), Alumni Road (4,634 L.F.), Surf Drive (1,272 L.F.), Gumwood Drive (2,400 L.F.) and Fairfield Road (1,570 L.F.).

File:C:\project summaries map/Lady's Island Valley Drains Map#5 2021-313

Legend **Drainage Type** Access Pipe Bleeder Pipe Channel Pipe

Channel Stream Crossline Pipe Driveway Pipe Lateral Lateral Pipe River Road Pipe Roadside Roadside Pipe