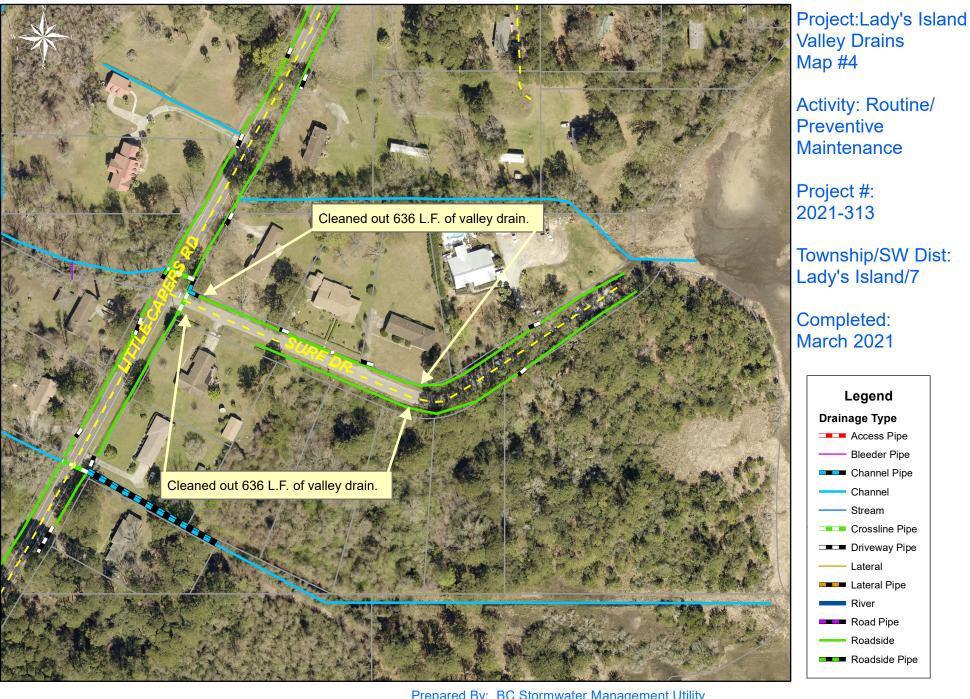

0 40 80 160 240 320 Feet

1 inch = 250 feet

File:C:\project summaries map/Lady's Island Valley Drains Map#4 2021-313

0 25 50 100 150 200

1 inch = 170 feet

Prepared By: BC Stormwater Management Utility Date Print:07/13/22