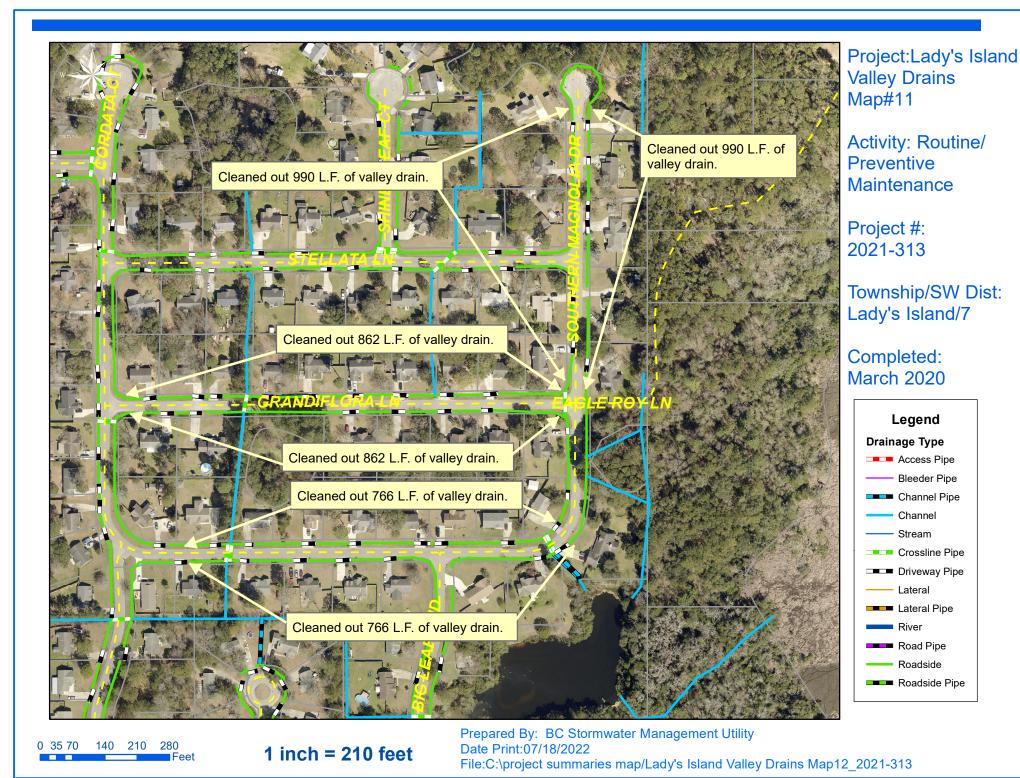

Project #: 2021-313

Township/SW Dist: Lady's Island/7

Completed: March 2021

140 210 280 Feet

0 35 70