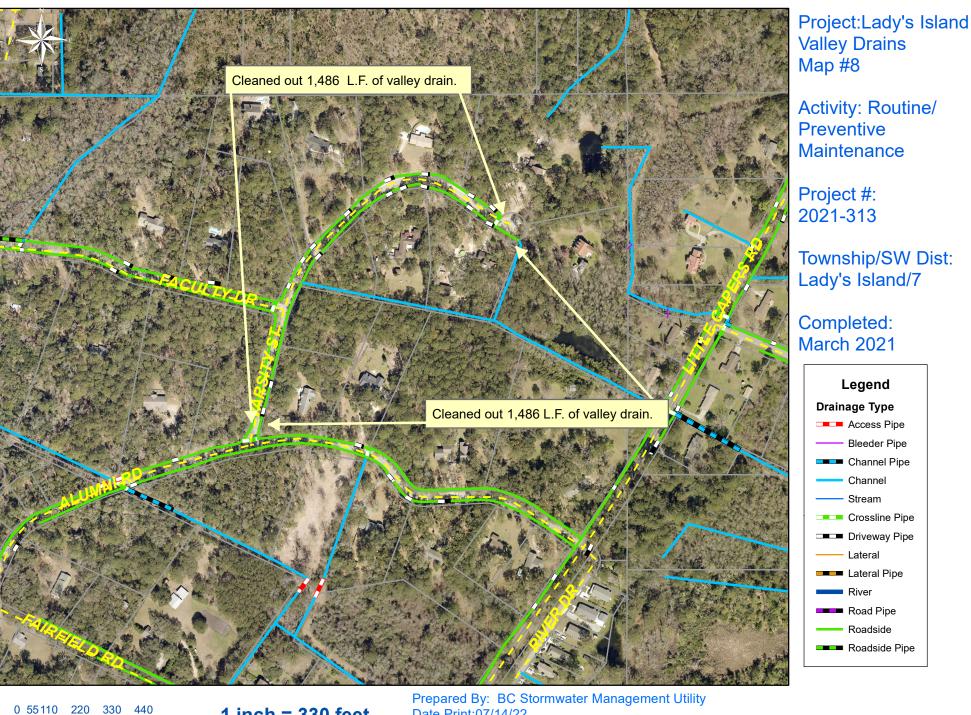

Legend **Drainage Type** Access Pipe Bleeder Pipe Channel Pipe Channel

Stream

Crossline Pipe Driveway Pipe Lateral Lateral Pipe River Road Pipe Roadside Roadside Pipe

1 inch = 330 feet

Date Print:07/14/22