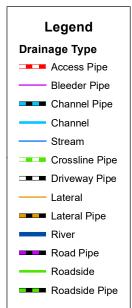

Project:Lady's Island Valley Drains Map #9

Activity: Routine/ Preventive Maintenance

Project #: 2021-313

Township/SW Dist: Lady's Island/7

Completed: March 2021

Project:Lady's Island Valley Drains Map #10

Activity: Routine/ Preventive Maintenance

Project #: 2021-313

Township/SW Dist: Lady's Island/7

Completed: March 2021

140 210 280 Feet

0 35 70