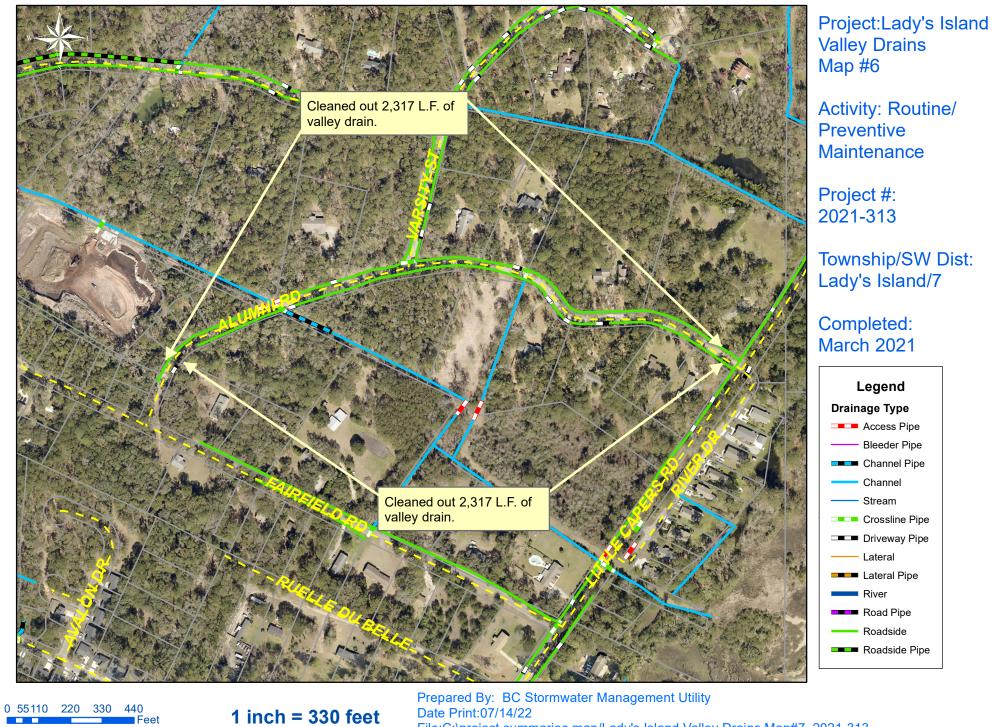

0 25 50 100 150 200

1 inch = 170 feet

Date Print:07/13/22

File:C:\project summaries map/Lady's Island Valley Drains Map#6 2021-313

1 inch = 330 feet

Date Print:07/14/22

File:C:\project summaries map/Lady's Island Valley Drains Map#7\_2021-313