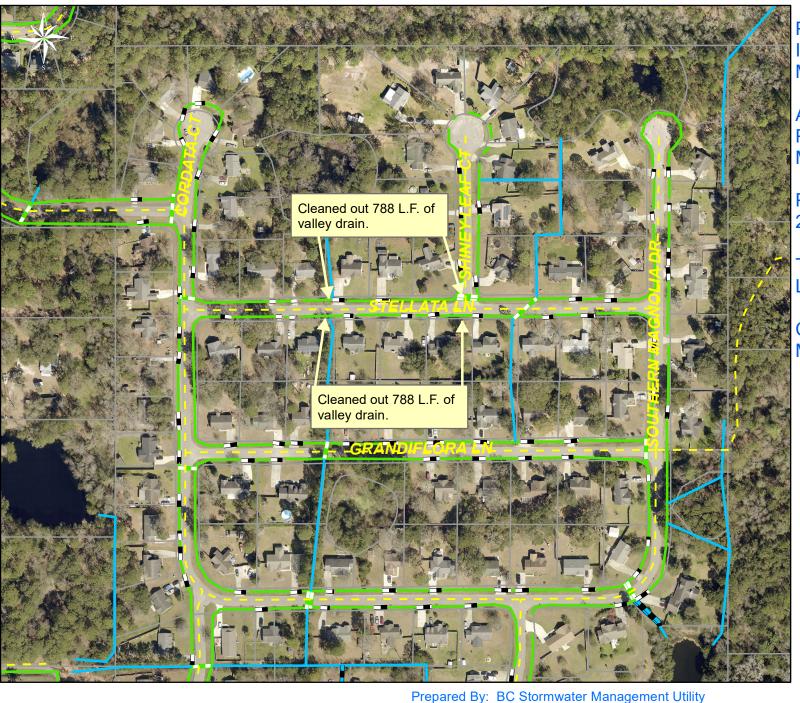

Project:Lady's Island Valley Drains Map #9

Activity: Routine/ Preventive Maintenance

Project #: 2021-313

Township/SW Dist: Lady's Island/7

Completed: March 2021

Project:Lady's Island Valley Drains Map #10

Activity: Routine/ Preventive Maintenance

Project #: 2021-313

Township/SW Dist: Lady's Island/7

Completed: March 2021

140 210 280 Feet

0 35 70