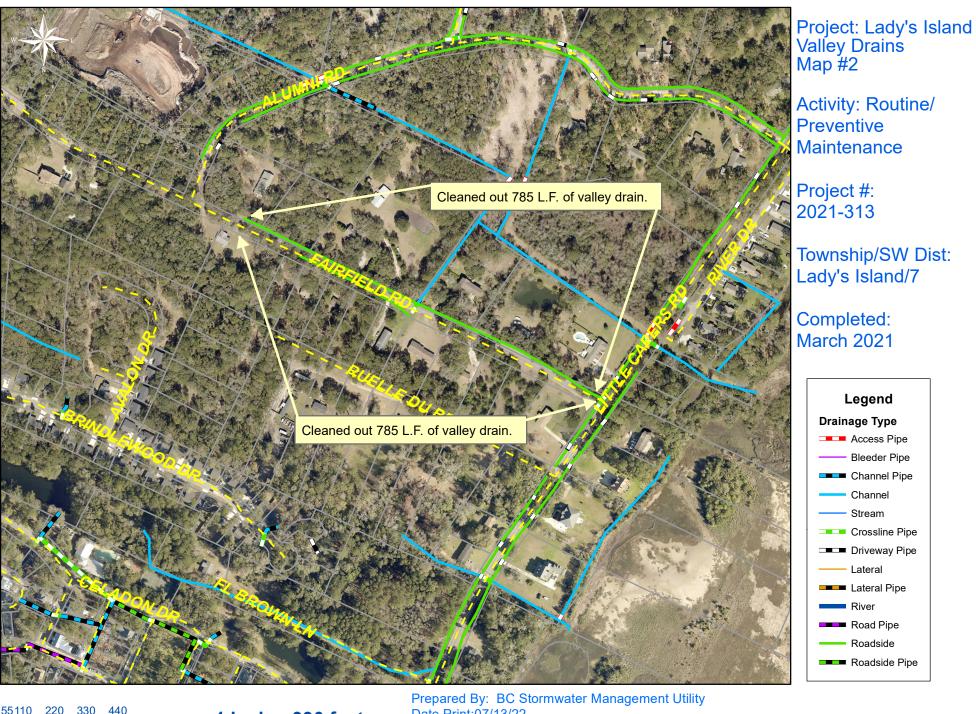

File:C:\project summaries map/Lady's Island Valley Drains map#1\_2021-313

0 55110 220 330 440 Feet

1 inch = 330 feet

Date Print:07/13/22

File:C:\project summaries map/Lady's Island Valley Drains Map#3 2021-313