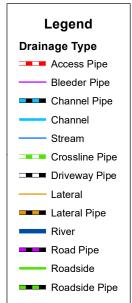

(Before) (During) (After)

Project:Lady's Island Valley Drains Map#1

Activity: Routine/ Preventive Maintenance

Project #: 2021-313

Township/SW Dist: Lady's Island/7

Completed: March 2021

Prepared By: BC Stormwater Management Utility Date Print:05/26/22

File:C:\project summaries map/Lady's Island Valley Drains map#1\_2021-313

0 55110 220 330 440 Feet

1 inch = 330 feet

Date Print:07/13/22

File:C:\project summaries map/Lady's Island Valley Drains Map#3 2021-313

## **Narrative Description of Project:**

Project improved 32,847 L.F. of drainage system. Cleaned 32,847 L.F. of valley drains. This project consisted of the following area: Rue Du Bois (76 L.F.), Carolyn Drive (301 L.F.), Old Distant Road (4,556 L.F.), Shiney Leaf Court (1,008 L.F.), Stellata Lane (1,576 L.F.), Southern Magnolia Drive (6,080 L.F.), Cordata Court (470 L.F.), Grandiflora Lane (1,724 L.F.), Faculty Drive (4,208 L.F.), Varsity Street (2,972 L.F.), Alumni Road (4,634 L.F.), Surf Drive (1,272 L.F.), Gumwood Drive (2,400 L.F.) and Fairfield Road (1,570 L.F.).