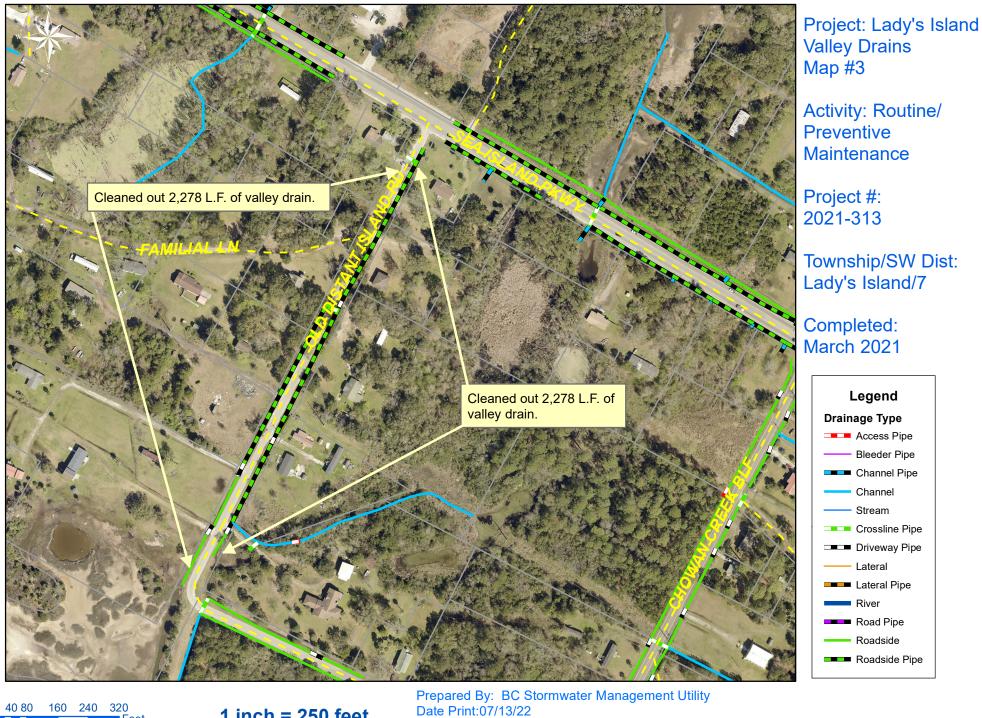

0 40 80 160 240 320 Feet

1 inch = 250 feet

File:C:\project summaries map/Lady's Island Valley Drains Map#4 2021-313

0 25 50 100 150 200

1 inch = 170 feet

Prepared By: BC Stormwater Management Utility Date Print:07/13/22