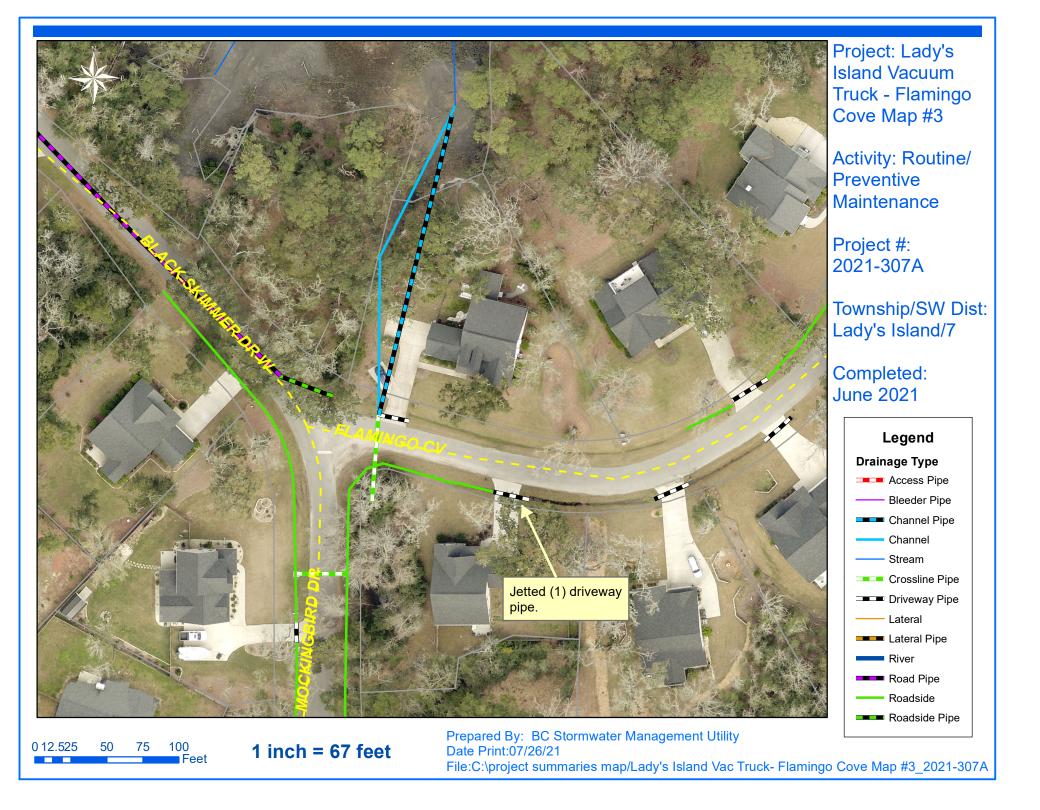

## **Narrative Description of Project:**

Cleaned out (4) catch basins. Jetted (3) crossline pipes and (4) driveway pipes.

| 2021-307A / Ladys Island Vacuum Truck | Labor | Labor    | Equipment | Material | Contractor | Indirect | Total      |
|---------------------------------------|-------|----------|-----------|----------|------------|----------|------------|
|                                       | Hours | Cost     | Cost      | Cost     | Cost       | Labor    | Cost       |
| AUDIT / Audit Project                 | 1.50  | \$40.29  | \$0.00    | \$0.00   | \$0.00     | \$22.85  | \$63.14    |
| CBCO / Catch basin - clean out        | 16.00 | \$368.97 | \$69.44   | \$59.00  | \$0.00     | \$134.32 | \$631.73   |
| DPJT / Driveway Pipe - Jetted         | 25.00 | \$581.42 | \$197.45  | \$137.56 | \$0.00     | \$255.28 | \$1,171.71 |
| Grand Total                           | 42.50 | \$990.67 | \$266.89  | \$196.56 | \$0.00     | \$412.45 | \$1,866.57 |