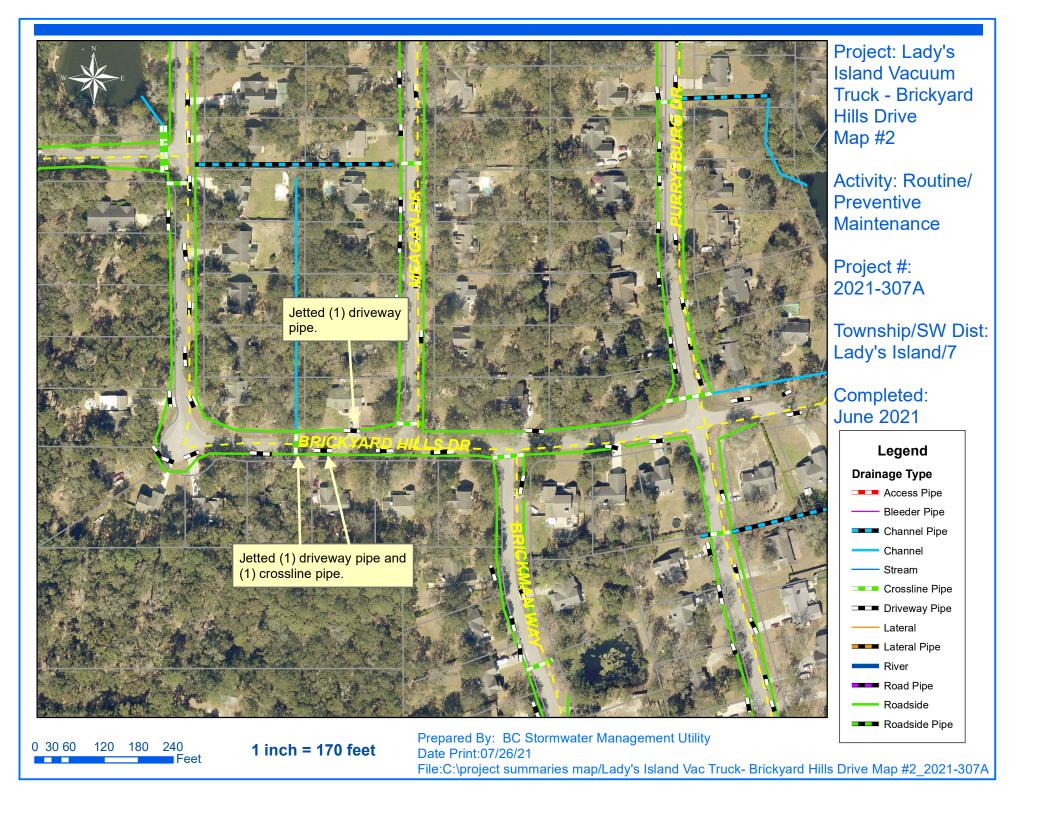

## **Narrative Description of Project:**

Cleaned out (4) catch basins. Jetted (3) crossline pipes and (4) driveway pipes.

| 2021-307A / Ladys Island Vacuum Truck | Labor | Labor    | Equipment | Material | Contractor | Indirect | Total      |
|---------------------------------------|-------|----------|-----------|----------|------------|----------|------------|
|                                       | Hours | Cost     | Cost      | Cost     | Cost       | Labor    | Cost       |
| AUDIT / Audit Project                 | 1.50  | \$40.29  | \$0.00    | \$0.00   | \$0.00     | \$22.85  | \$63.14    |
| CBCO / Catch basin - clean out        | 16.00 | \$368.97 | \$69.44   | \$59.00  | \$0.00     | \$134.32 | \$631.73   |
| DPJT / Driveway Pipe - Jetted         | 25.00 | \$581.42 | \$197.45  | \$137.56 | \$0.00     | \$255.28 | \$1,171.71 |
| Grand Total                           | 42.50 | \$990.67 | \$266.89  | \$196.56 | \$0.00     | \$412.45 | \$1,866.57 |