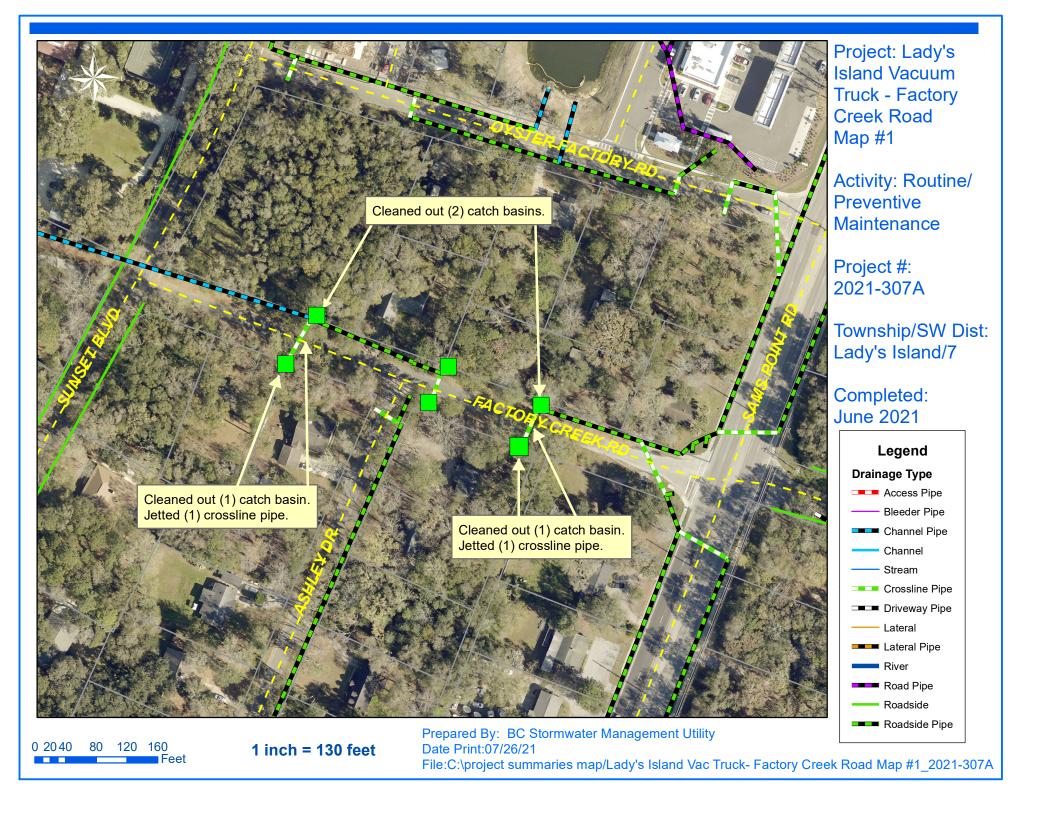

## Beaufort County Public Works Stormwater Infrastructure

**Project Summary** 

**Project Summary:** Lady's Island Vacuum Truck

Factory Creek Road, Brickyard Hills Road, Flamingo Cove and Sherwood Lane.

**Activity:** Routine/Preventive Maintenance

## **Narrative Description of Project:**

Cleaned out (4) catch basins. Jetted (3) crossline pipes and (4) driveway pipes.

| 2021-307A / Ladys Island Vacuum Truck | Labor | Labor    | Equipment | Material | Contractor | Indirect | Total      |
|---------------------------------------|-------|----------|-----------|----------|------------|----------|------------|
|                                       | Hours | Cost     | Cost      | Cost     | Cost       | Labor    | Cost       |
| AUDIT / Audit Project                 | 1.50  | \$40.29  | \$0.00    | \$0.00   | \$0.00     | \$22.85  | \$63.14    |
| CBCO / Catch basin - clean out        | 16.00 | \$368.97 | \$69.44   | \$59.00  | \$0.00     | \$134.32 | \$631.73   |
| DPJT / Driveway Pipe - Jetted         | 25.00 | \$581.42 | \$197.45  | \$137.56 | \$0.00     | \$255.28 | \$1,171.71 |
| Grand Total                           | 42.50 | \$990.67 | \$266.89  | \$196.56 | \$0.00     | \$412.45 | \$1,866.57 |