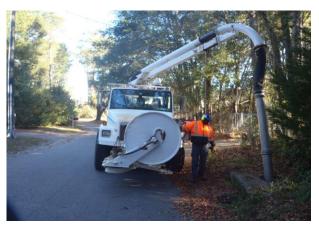

## Beaufort County Public Works Stormwater Infrastructure

**Project Summary** 

**Project Summary:** Lady's Island Vacuum Truck

Factory Creek Road, Brickyard Hills Road, Flamingo Cove and Sherwood Lane.

**Activity:** Routine/Preventive Maintenance

## **Narrative Description of Project:**

Cleaned out (4) catch basins. Jetted (3) crossline pipes and (4) driveway pipes.

| 2021-307A / Ladys Island Vacuum Truck | Labor | Labor    | Equipment | Material | Contractor | Indirect | Total      |
|---------------------------------------|-------|----------|-----------|----------|------------|----------|------------|
|                                       | Hours | Cost     | Cost      | Cost     | Cost       | Labor    | Cost       |
| AUDIT / Audit Project                 | 1.50  | \$40.29  | \$0.00    | \$0.00   | \$0.00     | \$22.85  | \$63.14    |
| CBCO / Catch basin - clean out        | 16.00 | \$368.97 | \$69.44   | \$59.00  | \$0.00     | \$134.32 | \$631.73   |
| DPJT / Driveway Pipe - Jetted         | 25.00 | \$581.42 | \$197.45  | \$137.56 | \$0.00     | \$255.28 | \$1,171.71 |
| Grand Total                           | 42.50 | \$990.67 | \$266.89  | \$196.56 | \$0.00     | \$412.45 | \$1,866.57 |