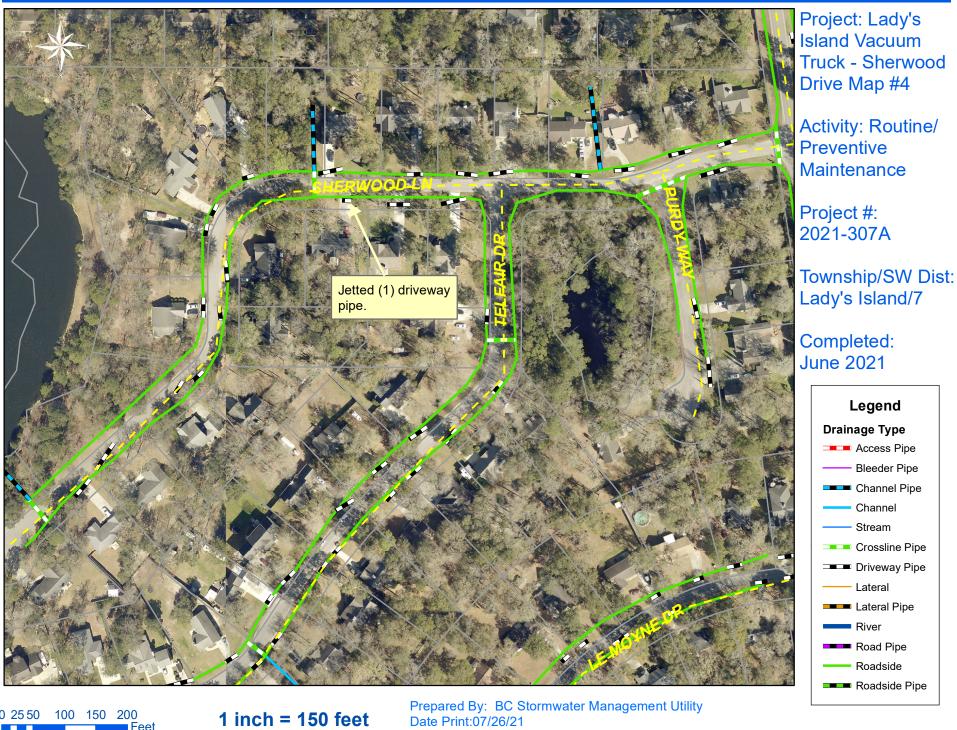

## **Narrative Description of Project:**

Cleaned out (4) catch basins. Jetted (3) crossline pipes and (4) driveway pipes.

| 2021-307A / Ladys Island Vacuum Truck | Labor | Labor    | Equipment | Material | Contractor | Indirect | Total      |
|---------------------------------------|-------|----------|-----------|----------|------------|----------|------------|
|                                       | Hours | Cost     | Cost      | Cost     | Cost       | Labor    | Cost       |
| AUDIT / Audit Project                 | 1.50  | \$40.29  | \$0.00    | \$0.00   | \$0.00     | \$22.85  | \$63.14    |
| CBCO / Catch basin - clean out        | 16.00 | \$368.97 | \$69.44   | \$59.00  | \$0.00     | \$134.32 | \$631.73   |
| DPJT / Driveway Pipe - Jetted         | 25.00 | \$581.42 | \$197.45  | \$137.56 | \$0.00     | \$255.28 | \$1,171.71 |
| Grand Total                           | 42.50 | \$990.67 | \$266.89  | \$196.56 | \$0.00     | \$412.45 | \$1,866.57 |