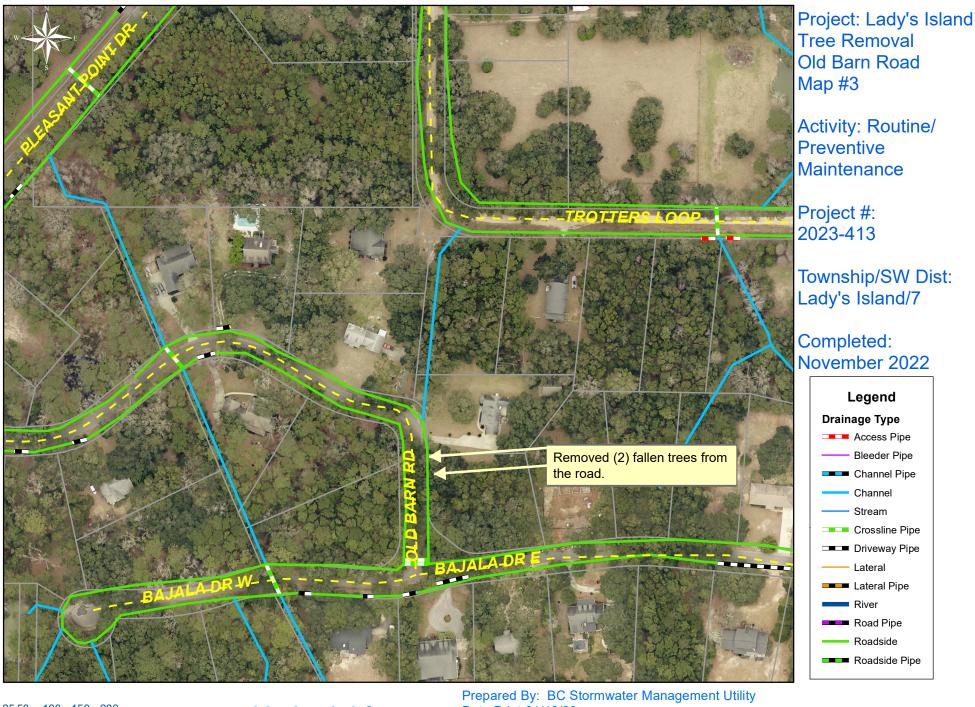

0 25 50 100 150 200

1 inch = 170 feet

Date Print:01/18/23

File:C:\project summaries map/Lady's Island Tree Removal Map 3\_2023-413