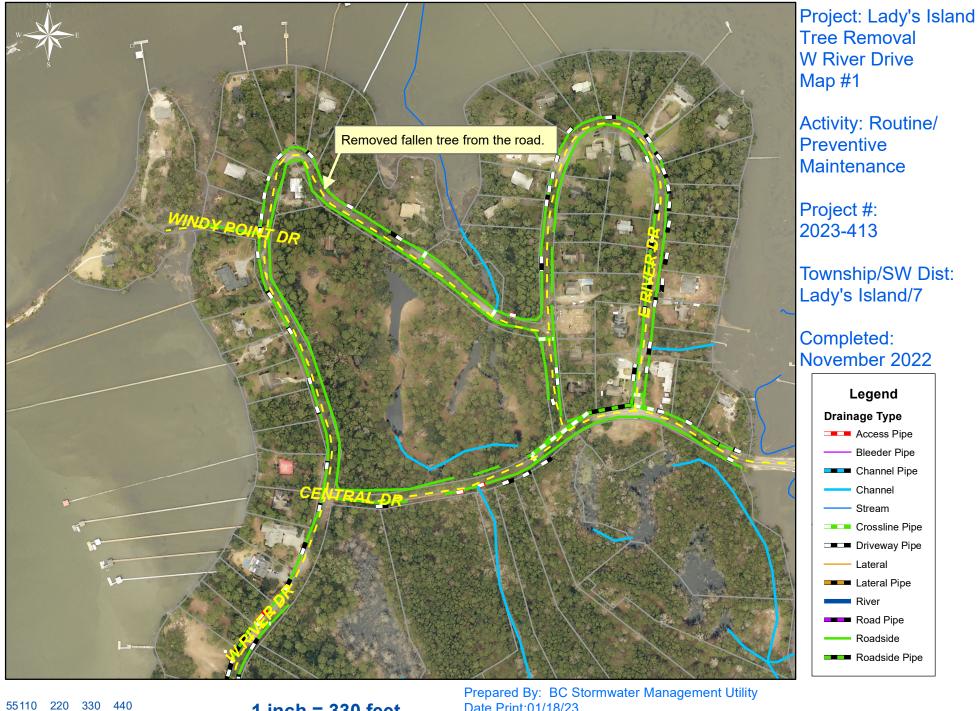

## (No Pictures Available)

1 inch = 330 feet

Date Print:01/18/23

File:C:\project summaries map/Lady's Island Tree Removal Map 1\_2023-413

0 55110 220 330 440

1 inch = 330 feet

Date Print:01/18/23

File:C:\project summaries map/Lady's Island Tree Removal Map 2\_2023-413