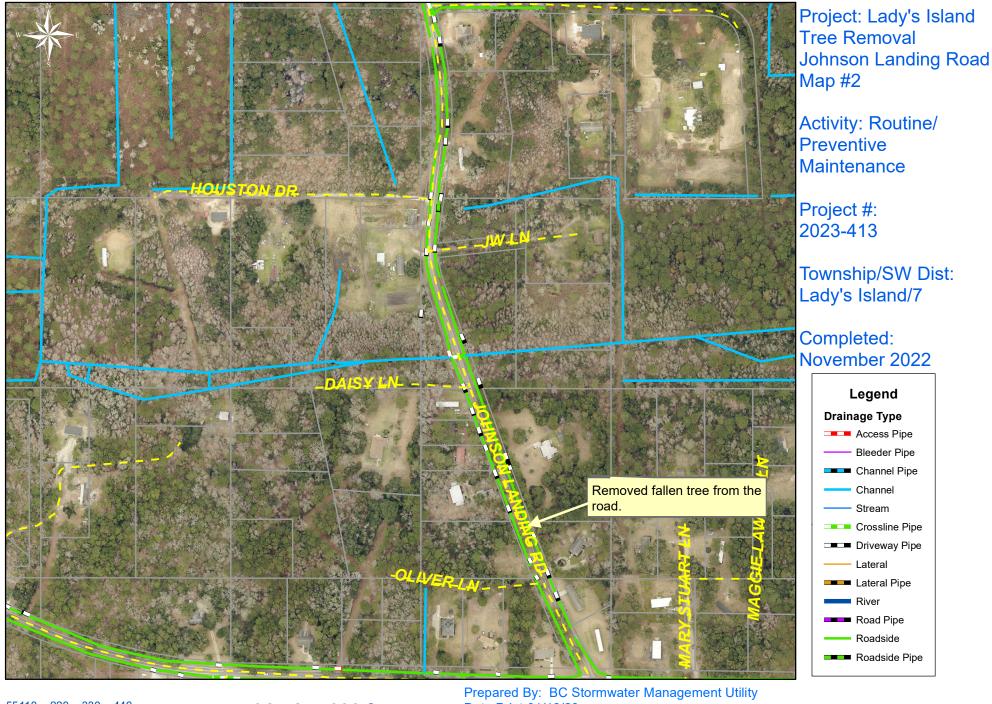

## (No Pictures Available)

1 inch = 330 feet

Date Print:01/18/23

File:C:\project summaries map/Lady's Island Tree Removal Map 1\_2023-413

0 55110 220 330 440

1 inch = 330 feet

Date Print:01/18/23

File:C:\project summaries map/Lady's Island Tree Removal Map 2\_2023-413