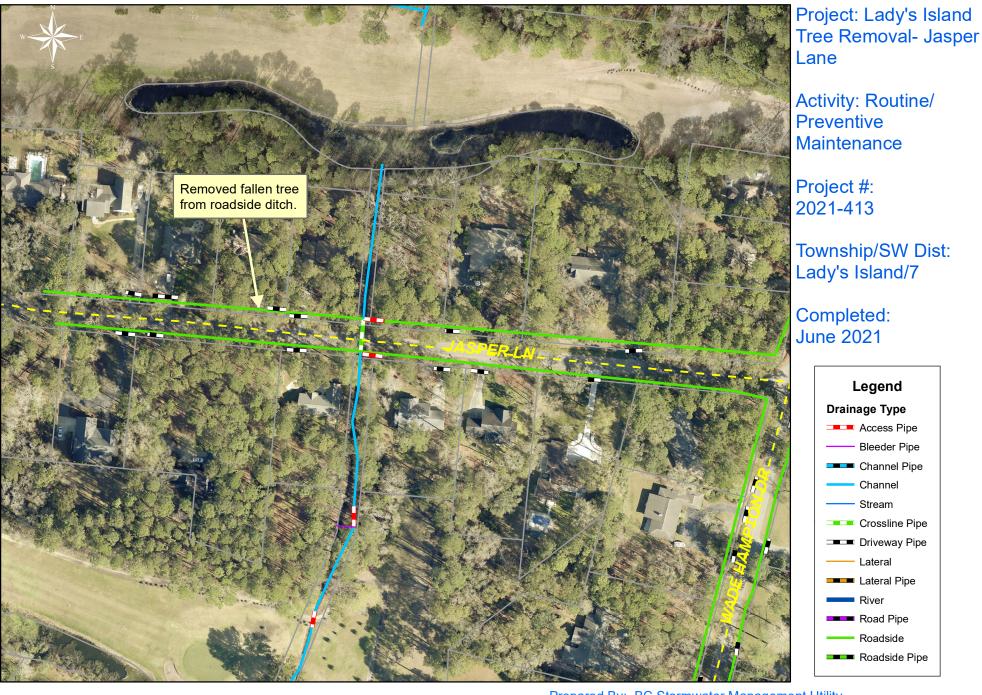

## **Narrative Description of Project:**

Removed fallen tree from roadside ditch.

| 2021-413 / Lady's Island Tree Removal | Labor La | abor     | Equipment | Material | Contractor | Indirect | Total      |
|---------------------------------------|----------|----------|-----------|----------|------------|----------|------------|
|                                       | Hours C  | ost      | Cost      | Cost     | Cost       | Labor    | Cost       |
| AUDIT / Audit Project                 | 1.00     | \$27.94  | \$0.00    | \$0.00   | \$0.00     | \$16.24  | \$44.17    |
| HAUL / Hauling                        | 4.00     | \$99.52  | \$76.24   | \$37.55  | \$0.00     | \$0.00   | \$213.31   |
| RMTRD / Remove trees - Ditch          | 24.00    | \$531.76 | \$63.81   | \$29.62  | \$0.00     | \$208.00 | \$833.19   |
| Grand Total                           | 29.00    | \$659.22 | \$140.05  | \$67.17  | \$0.00     | \$224.24 | \$1,090.67 |

## (No Pictures Available)

1 inch = 140 feet

0 25 50 100 150 200

Prepared By: BC Stormwater Management Utility Date Print:09/30/21

File:C:\project summaries map/Lady's laInd Tree- Jasper Lane\_2021-413

Legend **Drainage Type** Access Pipe Bleeder Pipe Channel Pipe Channel Stream Crossline Pipe Driveway Pipe Lateral Lateral Pipe River Road Pipe Roadside Roadside Pipe