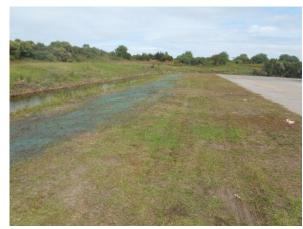

## **Narrative Description of Project:**

First Rotation: 04/08/21 - 05/19/21. Project improved 16,328 L.F. of drainage system. Bush hogged 16,328 L.F. of channel. This project consisted of the

following areas: Airport Circle (16,328 L.F.)

Before During After

(No Pictures Available) (No Pictures Available)