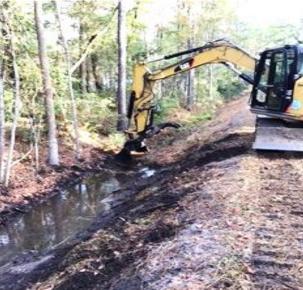

## **Narrative Description of Project:**

Project improved 2,827 L.F. of drainage system. Cleaned out 2,127 L.F. of channel ditch and reconstructed 700 L.F. of channel.

| 2023-539 / Kato Lane Channel   | Labor  | Labor      | Equipment  | Material   | Contractor | Indirect   | Total       |
|--------------------------------|--------|------------|------------|------------|------------|------------|-------------|
|                                | Hours  | Cost       | Cost       | Cost       | Cost       | Cost       | Cost        |
| AUDIT / Audit Project          | 1.50   | \$49.11    | \$0.00     | \$0.00     | \$0.00     | \$30.32    | \$79.43     |
| CCO / Channel - cleaned out    | 72.00  | \$2,274.09 | \$499.73   | \$534.66   | \$0.00     | \$1,403.76 | \$4,712.24  |
| CREC / Channel - reconstructed | 72.00  | \$2,274.09 | \$561.66   | \$342.27   | \$0.00     | \$1,403.76 | \$4,581.78  |
| HAUL / Hauling                 | 32.00  | \$1,073.64 | \$609.92   | \$264.68   | \$0.00     | \$662.72   | \$2,610.96  |
| Grand Total                    | 177.50 | \$5,670.94 | \$1,671.31 | \$1,141.61 | \$0.00     | \$3,500.56 | \$11,984.41 |

Before During After

0 35 70 140 210 280

1 inch = 210 feet

Date Print:02/10/23

File:C:\esproject summaries map/Kato Lane Channel 2023-539