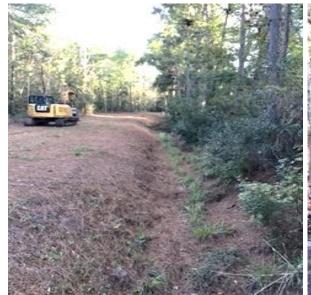

## **Narrative Description of Project:**

Project improved 2,827 L.F. of drainage system. Cleaned out 2,127 L.F. of channel ditch and reconstructed 700 L.F. of channel.

| 2023-539 / Kato Lane Channel   | Labor  | Labor      | Equipment  | Material   | Contractor | Indirect   | Total       |
|--------------------------------|--------|------------|------------|------------|------------|------------|-------------|
|                                | Hours  | Cost       | Cost       | Cost       | Cost       | Cost       | Cost        |
| AUDIT / Audit Project          | 1.50   | \$49.11    | \$0.00     | \$0.00     | \$0.00     | \$30.32    | \$79.43     |
| CCO / Channel - cleaned out    | 72.00  | \$2,274.09 | \$499.73   | \$534.66   | \$0.00     | \$1,403.76 | \$4,712.24  |
| CREC / Channel - reconstructed | 72.00  | \$2,274.09 | \$561.66   | \$342.27   | \$0.00     | \$1,403.76 | \$4,581.78  |
| HAUL / Hauling                 | 32.00  | \$1,073.64 | \$609.92   | \$264.68   | \$0.00     | \$662.72   | \$2,610.96  |
| Grand Total                    | 177.50 | \$5,670.94 | \$1,671.31 | \$1,141.61 | \$0.00     | \$3,500.56 | \$11,984.41 |

Before During After

0 35 70 140 210 280

1 inch = 210 feet

Date Print:02/10/23

File:C:\esproject summaries map/Kato Lane Channel 2023-539