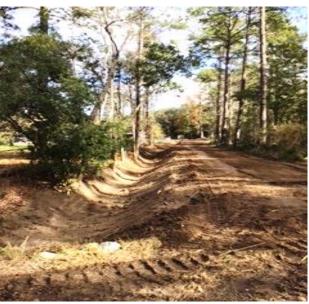

## **Narrative Description of Project:**

Project improved 2,827 L.F. of drainage system. Cleaned out 2,127 L.F. of channel ditch and reconstructed 700 L.F. of channel.

| 2023-539 / Kato Lane Channel   | Labor  | Labor      | Equipment  | Material   | Contractor | Indirect   | Total       |
|--------------------------------|--------|------------|------------|------------|------------|------------|-------------|
|                                | Hours  | Cost       | Cost       | Cost       | Cost       | Cost       | Cost        |
| AUDIT / Audit Project          | 1.50   | \$49.11    | \$0.00     | \$0.00     | \$0.00     | \$30.32    | \$79.43     |
| CCO / Channel - cleaned out    | 72.00  | \$2,274.09 | \$499.73   | \$534.66   | \$0.00     | \$1,403.76 | \$4,712.24  |
| CREC / Channel - reconstructed | 72.00  | \$2,274.09 | \$561.66   | \$342.27   | \$0.00     | \$1,403.76 | \$4,581.78  |
| HAUL / Hauling                 | 32.00  | \$1,073.64 | \$609.92   | \$264.68   | \$0.00     | \$662.72   | \$2,610.96  |
| Grand Total                    | 177.50 | \$5,670.94 | \$1,671.31 | \$1,141.61 | \$0.00     | \$3,500.56 | \$11,984.41 |

Before During After

0 35 70 140 210 280

1 inch = 210 feet

Date Print:02/10/23

File:C:\esproject summaries map/Kato Lane Channel 2023-539