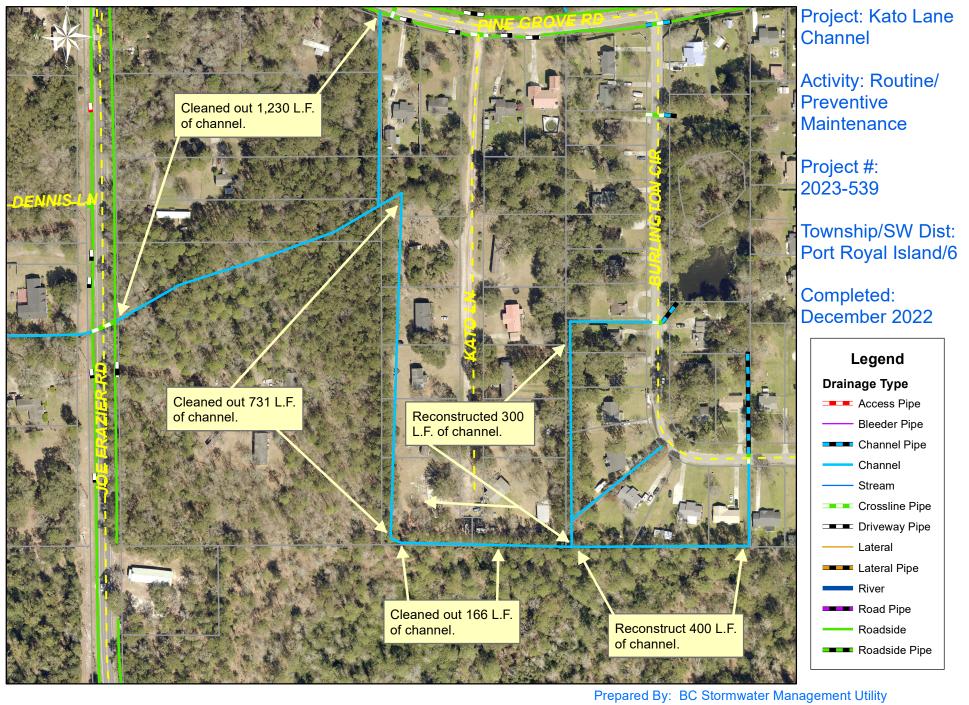

Project Summary: Kato Lane Channel Activity: Routine/Preventive Maintenance

**Duration:** 11/21/2022 -12/05/2022

## **Narrative Description of Project:**

Project improved 2,827 L.F. of drainage system. Cleaned out 2,127 L.F. of channel ditch and reconstructed 700 L.F. of channel.

| 2023-539 / Kato Lane Channel   | Labor  | Labor      | Equipment  | Material   | Contractor | Indirect   | Total       |
|--------------------------------|--------|------------|------------|------------|------------|------------|-------------|
|                                | Hours  | Cost       | Cost       | Cost       | Cost       | Cost       | Cost        |
| AUDIT / Audit Project          | 1.50   | \$49.11    | \$0.00     | \$0.00     | \$0.00     | \$30.32    | \$79.43     |
| CCO / Channel - cleaned out    | 72.00  | \$2,274.09 | \$499.73   | \$534.66   | \$0.00     | \$1,403.76 | \$4,712.24  |
| CREC / Channel - reconstructed | 72.00  | \$2,274.09 | \$561.66   | \$342.27   | \$0.00     | \$1,403.76 | \$4,581.78  |
| HAUL / Hauling                 | 32.00  | \$1,073.64 | \$609.92   | \$264.68   | \$0.00     | \$662.72   | \$2,610.96  |
| Grand Total                    | 177.50 | \$5,670.94 | \$1,671.31 | \$1,141.61 | \$0.00     | \$3,500.56 | \$11,984.41 |

Before During After

0 35 70 140 210 280

1 inch = 210 feet

Date Print:02/10/23

File:C:\esproject summaries map/Kato Lane Channel 2023-539