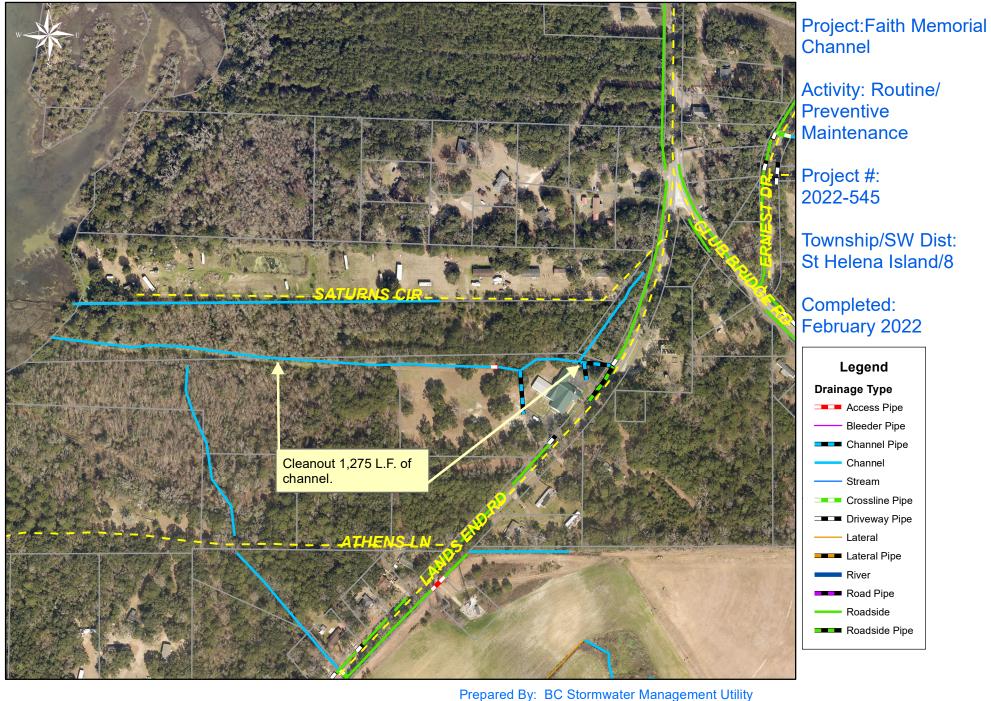

## **Narrative Description of Project:**

Project improved 1,275 L.F. of drainage system. Cleaned out 1,275 L.F. of channel.

| 2022-545 / Faith Memorial Channel | Labor | Labor      | Equipment | Material | Contractor | Indirect | Total      |
|-----------------------------------|-------|------------|-----------|----------|------------|----------|------------|
|                                   | Hours | Cost       | Cost      | Cost     | Cost       | Labor    | Cost       |
| AUDIT / Audit Project             | 0.50  | \$16.37    | \$0.00    | \$0.00   | \$0.00     | \$10.11  | \$26.48    |
| CCO / Channel - cleaned out       | 32.00 | \$870.40   | \$370.56  | \$116.08 | \$0.00     | \$333.12 | \$1,690.16 |
| HAUL / Hauling                    | 8.00  | \$263.12   | \$152.48  | \$48.30  | \$0.00     | \$162.40 | \$626.30   |
| Grand Total                       | 40.50 | \$1,149.89 | \$523.04  | \$164.38 | \$0.00     | \$505.63 | \$2,342.93 |

## (No Pictures Available)

0 55110 220 330 440 Feet

1 inch = 330 feet

Prepared By: BC Stormwater Management Utility
Date Print:08/25/22

File:C:\project summaries map/Faith Memorial Channel Cleanout\_2022-545