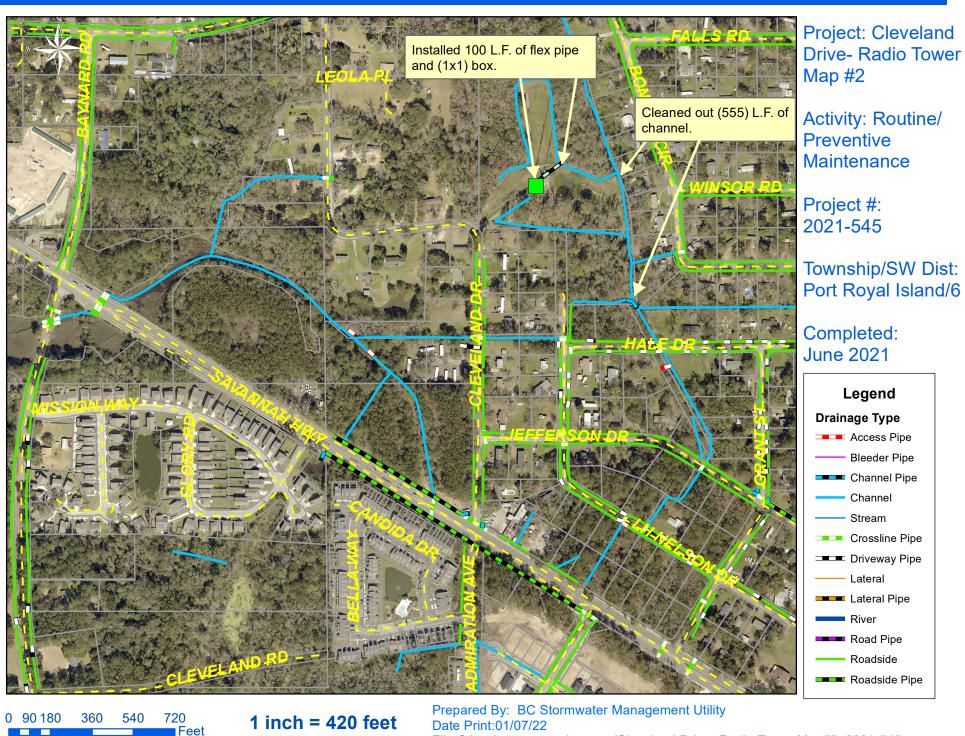

## Beaufort County Public Works Stormwater Infrastructure

**Project Summary** 

Project Summary: Cleveland Drive

Activity: Routine/Preventive Maintenance

**Duration:** 04/30/2021 - 06/18/2021

## **Narrative Description of Project:**

Project improved 9,599 L.F. of drainage system. Cleaned out 2,568 L.F. of channel and bush hogged 6,931 L.F. of channel. Installed a french drain with 100 L.F. flex pipe.

## (No Pictures Available)

File:C:\project summaries map/Cleveland Drive- Radio Tower Map#1\_2021-545

File:C:\project summaries map/Cleveland Drive- Radio Tower Map#2\_2021-545