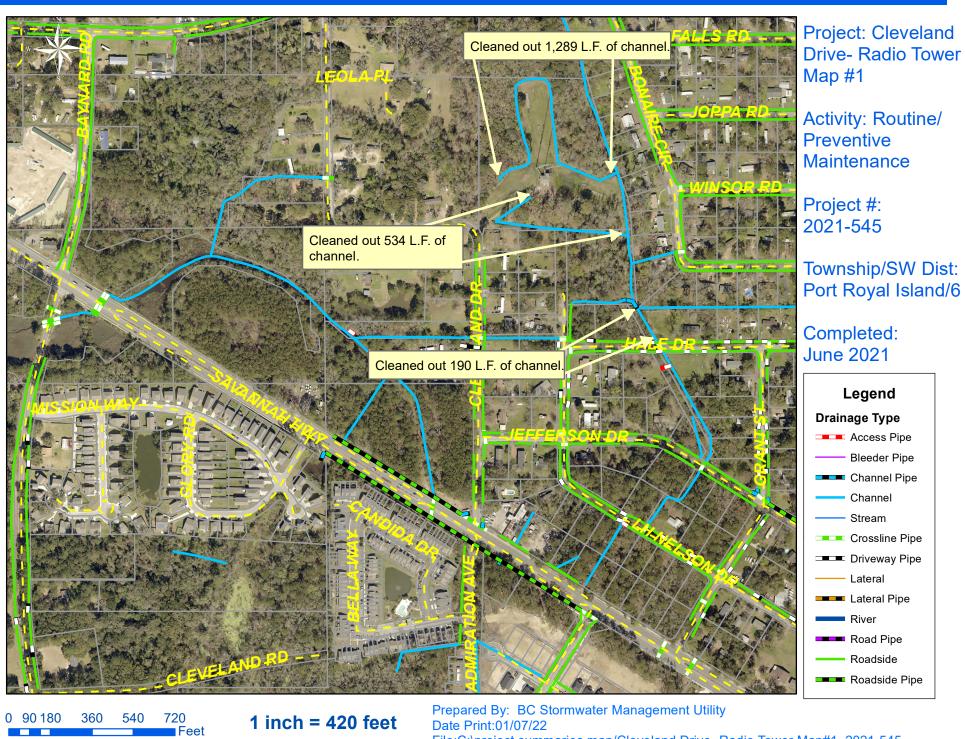

## Beaufort County Public Works Stormwater Infrastructure

**Project Summary** 

Project Summary: Cleveland Drive

Activity: Routine/Preventive Maintenance

**Duration:** 04/30/2021 - 06/18/2021

## **Narrative Description of Project:**

Project improved 9,599 L.F. of drainage system. Cleaned out 2,568 L.F. of channel and bush hogged 6,931 L.F. of channel. Installed a french drain with 100 L.F. flex pipe.

## (No Pictures Available)

File:C:\project summaries map/Cleveland Drive- Radio Tower Map#1\_2021-545

File:C:\project summaries map/Cleveland Drive- Radio Tower Map#2\_2021-545