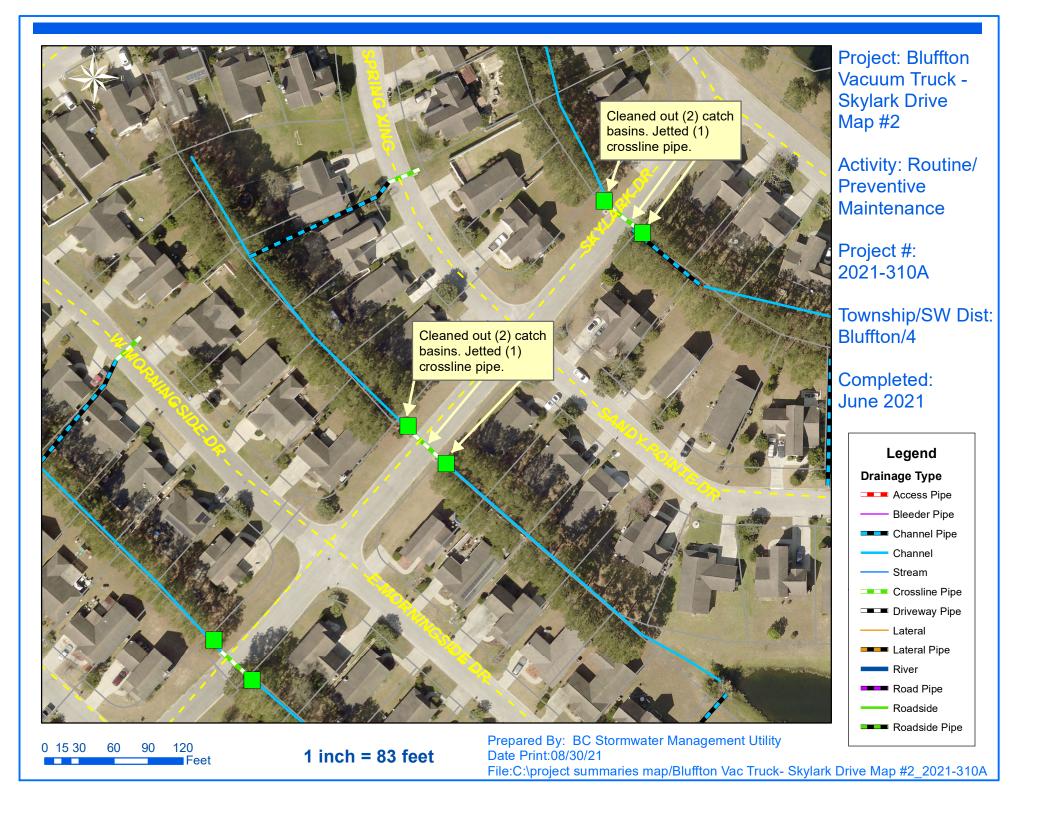

## **Narrative Description of Project:**

Project improved 572 L.F. of drainage system. Cleaned out (16) catch basins. Jetted (17) crossline pipes, (47) driveway pipes, 230 L.F. of channel pipe and 342 L.F. of roadside pipe.