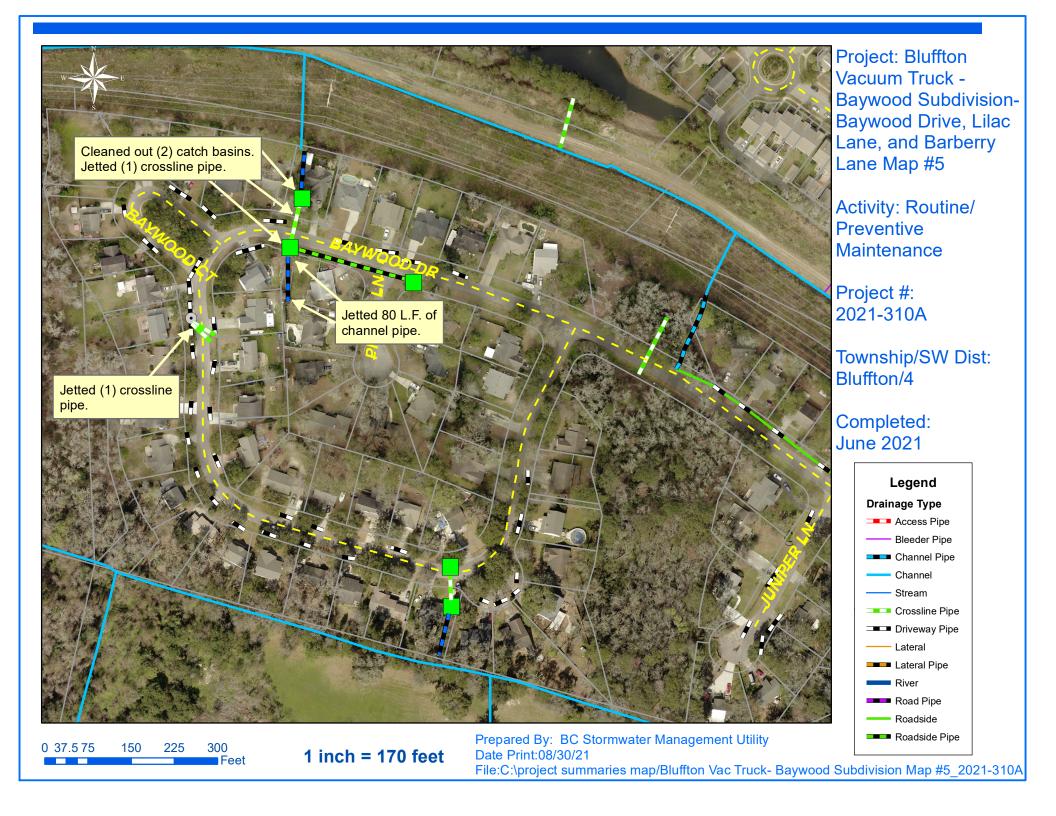

## Beaufort County Public Works Stormwater Infrastructure

**Project Summary** 

**Project Summary: Bluffton Vacuum Truck -**

Centre Drive, Skylark Drive, W Morningside Drive, Baywood Drive, Lilac Lane, Barberry Lane and

**Buckwalter Parkway** 

**Activity:** Routine/Preventive Maintenance

**Duration:** 12/21/2020 - 06/28/2021

## **Narrative Description of Project:**

Project improved 572 L.F. of drainage system. Cleaned out (16) catch basins. Jetted (17) crossline pipes, (47) driveway pipes, 230 L.F. of channel pipe and 342 L.F. of roadside pipe.