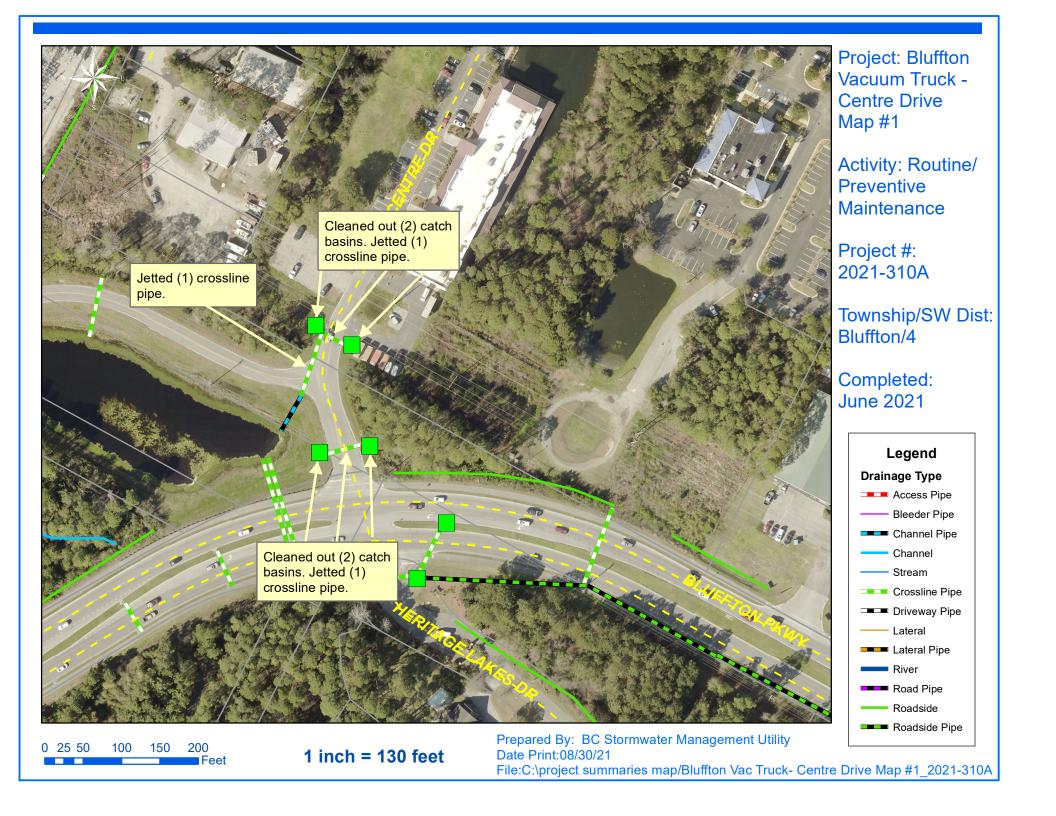

## **Narrative Description of Project:**

Project improved 572 L.F. of drainage system. Cleaned out (16) catch basins. Jetted (17) crossline pipes, (47) driveway pipes, 230 L.F. of channel pipe and 342 L.F. of roadside pipe.