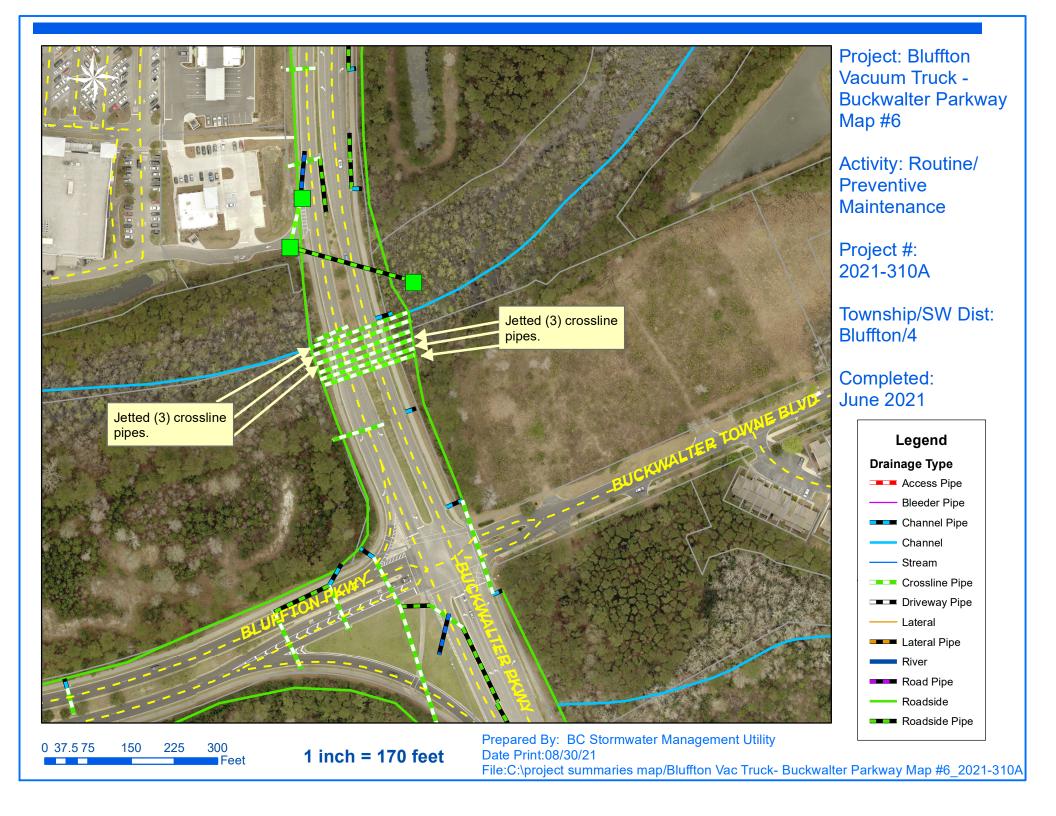

## Beaufort County Public Works Stormwater Infrastructure

**Project Summary** 

**Project Summary: Bluffton Vacuum Truck -**

Centre Drive, Skylark Drive, W Morningside Drive, Baywood Drive, Lilac Lane, Barberry Lane and

**Buckwalter Parkway** 

**Activity:** Routine/Preventive Maintenance

**Duration:** 12/21/2020 - 06/28/2021

## **Narrative Description of Project:**

Project improved 572 L.F. of drainage system. Cleaned out (16) catch basins. Jetted (17) crossline pipes, (47) driveway pipes, 230 L.F. of channel pipe and 342 L.F. of roadside pipe.