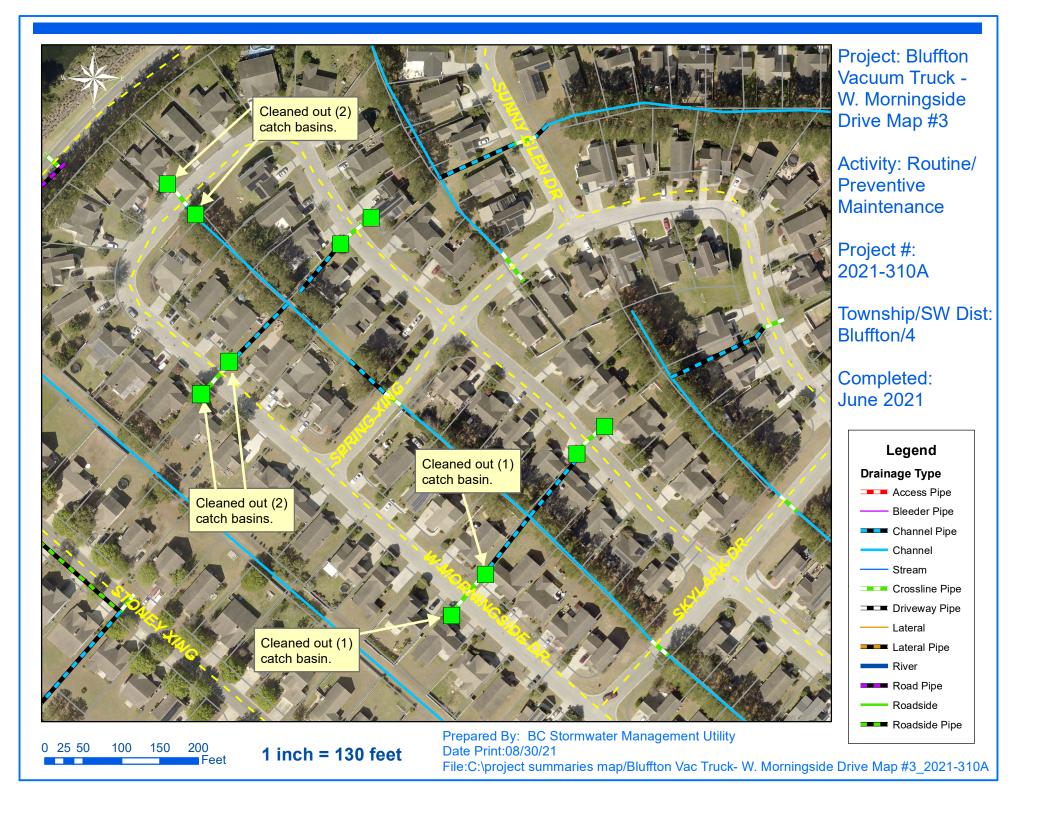

## **Narrative Description of Project:**

Project improved 572 L.F. of drainage system. Cleaned out (16) catch basins. Jetted (17) crossline pipes, (47) driveway pipes, 230 L.F. of channel pipe and 342 L.F. of roadside pipe.