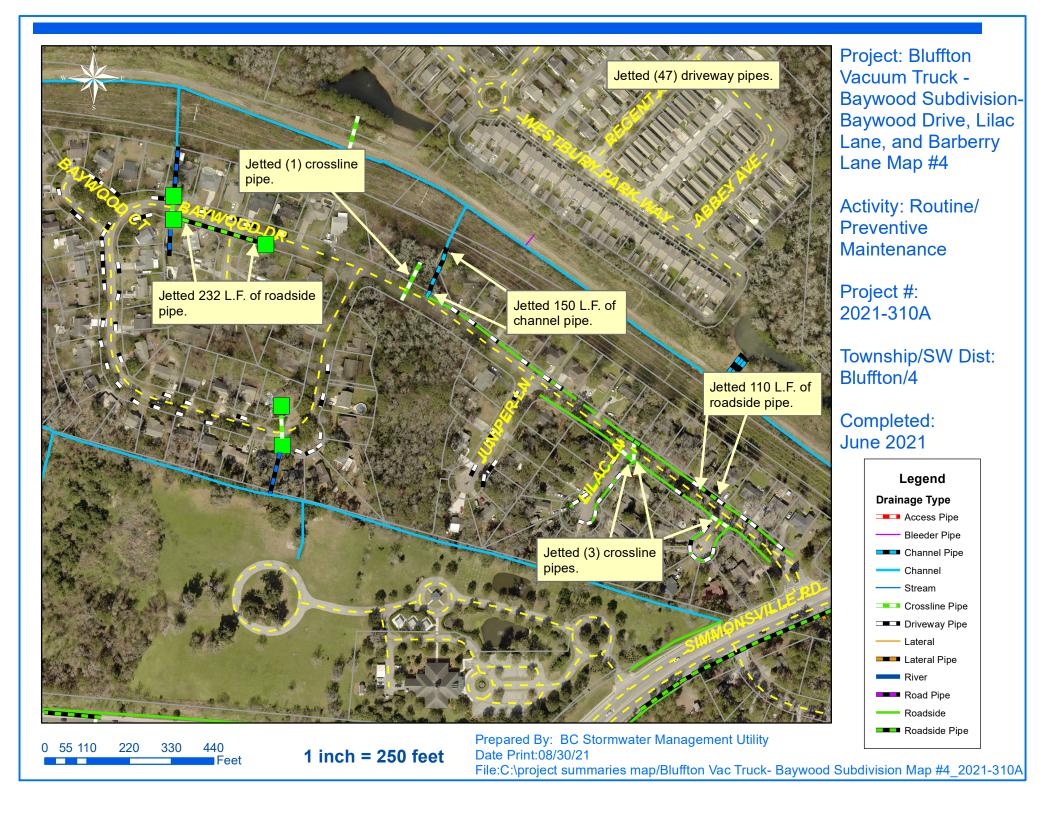

## **Narrative Description of Project:**

Project improved 572 L.F. of drainage system. Cleaned out (16) catch basins. Jetted (17) crossline pipes, (47) driveway pipes, 230 L.F. of channel pipe and 342 L.F. of roadside pipe.