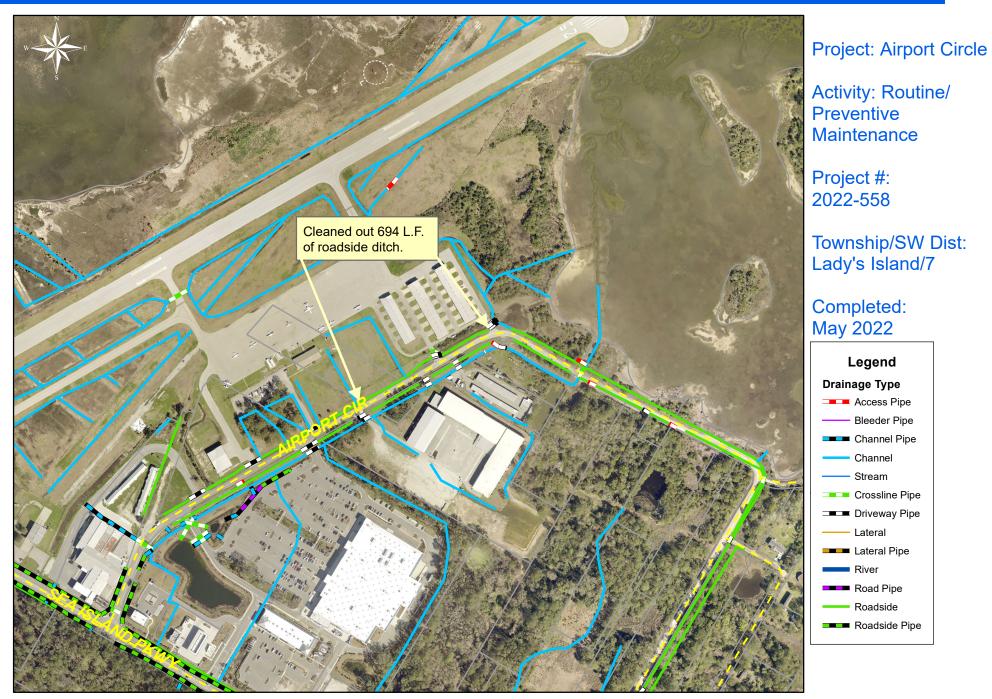

Project Summary: Airport Circle

Activity: Routine/Preventive Maintenance Duration: 05/04/2022 - 05/05/2022

## Narrative Description of Project:

Project improved 694 L.F. of drainage system. Cleaned out 694 L.F. of roadside ditch.

| 2022-558 / Airport Circle         | Labor  | Labor      | Equipment  | Material   | Contractor | Indirect   | Total       |
|-----------------------------------|--------|------------|------------|------------|------------|------------|-------------|
|                                   | Hours  | Cost       | Cost       | Cost       | Cost       | Cost       | Cost        |
| AUDIT / Audit Project             | 1.00   | \$32.74    | \$0.00     | \$0.00     | \$0.00     | \$20.21    | \$52.95     |
| CCO / Channel - cleaned out       | 8.00   | \$163.48   | \$34.48    | \$42.24    | \$0.00     | \$138.48   | \$378.68    |
| CPI / Channel Pipe - Installation | 24.00  | \$603.68   | \$593.12   | \$506.43   | \$0.00     | \$412.64   | \$2,115.87  |
| HAUL / Hauling                    | 42.00  | \$1,169.38 | \$800.52   | \$2,034.78 | \$0.00     | \$514.40   | \$4,519.08  |
| HEQ / Haul equipment              | 12.00  | \$349.56   | \$228.72   | \$201.76   | \$0.00     | \$215.76   | \$995.80    |
| RRI / Rip Rap - Installed         | 40.00  | \$896.92   | \$571.62   | \$95.26    | \$0.00     | \$508.64   | \$2,072.44  |
| WSREP / Workshelf - Repair        | 48.00  | \$1,268.84 | \$682.53   | \$192.98   | \$0.00     | \$828.04   | \$2,972.39  |
| Grand Total                       | 175.00 | \$4,484.60 | \$2,910.99 | \$3,073.46 | \$0.00     | \$2,638.17 | \$13,107.22 |