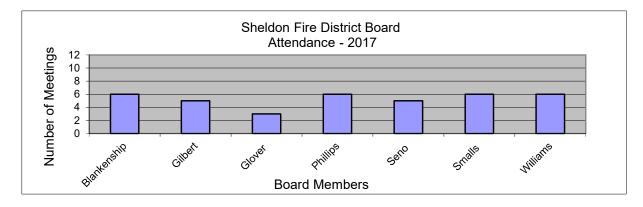

## Sheldon Fire District Board Attendance 2017

| Month       | January | February | March | April | May | June | July | August | September | October | November | December | Total | Average |
|-------------|---------|----------|-------|-------|-----|------|------|--------|-----------|---------|----------|----------|-------|---------|
| Date        | *       | 16       | *     | 20    | *   | 15   | *    | 17     | *         | 19      | *        | 14       |       |         |
|             |         |          |       |       |     |      |      |        |           |         |          |          |       |         |
| Blankenship | *       | 1        | *     | 1     | *   | 1    | *    | 1      | *         | 1       | *        | 1        | 6     | 100%    |
| Gilbert     | *       | 1        | *     | 1     | *   | 1    | *    | 1      | *         | 0       | *        | 1        | 5     | 83%     |
| Glover      | *       | 1        | *     | 0     | *   | 0    | *    | 1      | *         | 1       | *        | 0        | 3     | 50%     |
| Phillips    | *       | 1        | *     | 1     | *   | 1    | *    | 1      | *         | 1       | *        | 1        | 6     | 100%    |
| Seno        | *       | 1        | *     | 1     | *   | 0    | *    | 1      | *         | 1       | *        | 1        | 5     | 83%     |
| Smalls      | *       | 1        | *     | 1     | *   | 1    | *    | 1      | *         | 1       | *        | 1        | 6     | 100%    |
| Williams    | *       | 1        | *     | 1     | *   | 1    | *    | 1      | *         | 1       | *        | 1        | 6     | 100%    |

- 1 Present
- 0 Absent
- \* No meeting
- \*\* Appointed
- \*\*\* Resigned

Beaufort County Code of Ordinances: Article V. Boards and Commissions, Division 1, Section 2-193 Membership states: "Members shall be removed automatically for: (a) Absences from more than 1/3 of the board or agency meetings per annum whether excused or unexcused; (b) Failure to attend any three consecutive regular meetings."