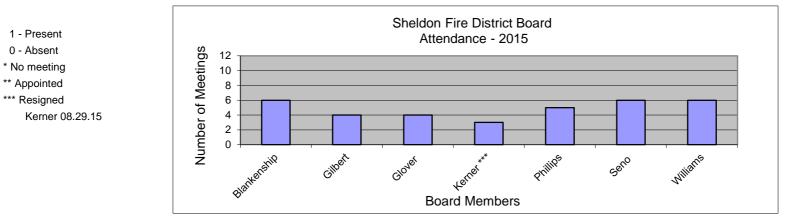

## Sheldon Fire District Board Attendance 2015

| Month       | January | February | March | April | May | June | July | August | September | October | November | December | Total | Average |
|-------------|---------|----------|-------|-------|-----|------|------|--------|-----------|---------|----------|----------|-------|---------|
| Date        | *       | 19       | *     | 16    | *   | 18   | *    | 20     | *         | 15      | *        | 18       |       |         |
|             |         |          |       |       |     |      |      |        |           |         |          |          |       |         |
| Blankenship | *       | 1        | *     | 1     | *   | 1    | *    | 1      | *         | 1       | *        | 1        | 6     | 100%    |
| Gilbert     | *       | 0        | *     | 1     | *   | 1    | *    | 1      | *         | 0       | *        | 1        | 4     | 67%     |
| Glover      | *       | 1        | *     | 0     | *   | 1    | *    | 1      | *         | 1       | *        | 0        | 4     | 67%     |
| Kerner ***  | *       | 0        | *     | 1     | *   | 1    | *    | 1      | *         | ***     | *        | ***      | 3     | 75%     |
| Phillips    | *       | 1        | *     | 1     | *   | 1    | *    | 1      | *         | 1       | *        | 0        | 5     | 83%     |
| Seno        | *       | 1        | *     | 1     | *   | 1    | *    | 1      | *         | 1       | *        | 1        | 6     | 100%    |
| Williams    | *       | 1        | *     | 1     | *   | 1    | *    | 1      | *         | 1       | *        | 1        | 6     | 100%    |