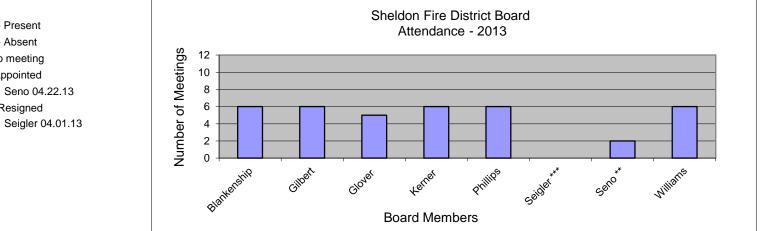

## Sheldon Fire District Board Attendance 2013

| Month       | January | February | March | April | May | June | July | August | September | October | November | December | Total | Average |
|-------------|---------|----------|-------|-------|-----|------|------|--------|-----------|---------|----------|----------|-------|---------|
| Date        | *       | 21       | *     | 18    | *   | 27   | *    | 15     | *         | 17      | *        | 19       |       |         |
|             |         |          |       |       |     |      |      |        |           |         |          |          |       |         |
| Blankenship | *       | 1        | *     | 1     | *   | 1    | *    | 1      | *         | 1       | *        | 1        | 6     | 100%    |
| Gilbert     | *       | 1        | *     | 1     | *   | 1    | *    | 1      | *         | 1       | *        | 1        | 6     | 100%    |
| Glover      | *       | 1        | *     | 1     | *   | 0    | *    | 1      | *         | 1       | *        | 1        | 5     | 83%     |
| Kerner      | *       | 1        | *     | 1     | *   | 1    | *    | 1      | *         | 1       | *        | 1        | 6     | 100%    |
| Phillips    | *       | 1        | *     | 1     | *   | 1    | *    | 1      | *         | 1       | *        | 1        | 6     | 100%    |
| Seigler *** | *       | 0        | *     | ***   | *   | ***  | *    | ***    | *         | ***     | *        | ***      | 0     | 0%      |
| Seno **     | *       | **       | *     | **    | *   | 1    | *    | 0      | *         | 1       | *        | 0        | 2     | 50%     |
| Williams    | *       | 1        | *     | 1     | *   | 1    | *    | 1      | *         | 1       | *        | 1        | 6     | 100%    |

1 - Present

0 - Absent

\* No meeting

\*\* Appointed

\*\*\* Resigned