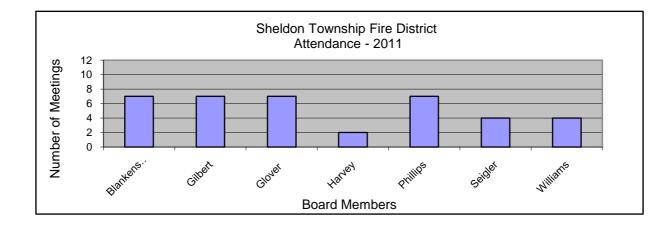

## Sheldon Township Fire District Attendance 2011

| Month       | January | February | March | April | May | June | July | August | September | October | November | December | Total | Average |
|-------------|---------|----------|-------|-------|-----|------|------|--------|-----------|---------|----------|----------|-------|---------|
| Date        | *       | 17       | *     | 21    | 9   | 16   | *    | 18     | *         | 20      | *        | 15       |       |         |
|             |         |          |       |       |     |      |      |        |           |         | *        |          |       |         |
| Blankenship | *       | 1        | *     | 1     | 1   | 1    | *    | 1      | *         | 1       | *        | 1        | 7     | 100%    |
| Gilbert     | *       | 1        | *     | 1     | 1   | 1    | *    | 1      | *         | 1       | *        | 1        | 7     | 100%    |
| Glover      | *       | 1        | *     | 1     | 1   | 1    | *    | 1      | *         | 1       | *        | 1        | 7     | 100%    |
| Harvey      | *       | 0        | *     | 0     | 0   | 0    | *    | 1      | *         | 1       | *        | 0        | 2     | 29%     |
| Phillips    | *       | 1        | *     | 1     | 1   | 1    | *    | 1      | *         | 1       | *        | 1        | 7     | 100%    |
| Seigler     | *       | 1        | *     | 1     | 1   | 1    | *    | 0      | *         | 0       | *        | 0        | 4     | 57%     |
| Williams    | *       | 1        | *     | 0     | 1   | 1    | *    | 0      | *         | 0       | *        | 1        | 4     | 57%     |

1 - Present

0 - Absent

\* No meeting

\*\* Appointed

\*\*\* Resigned