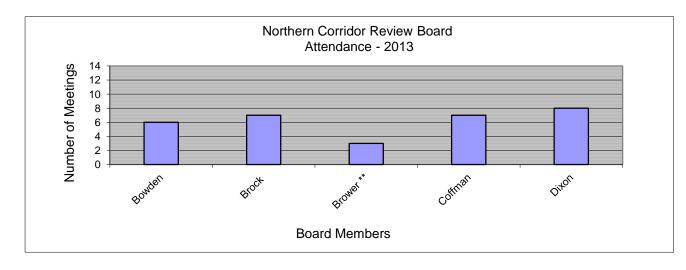

## Northern Corridor Review Board Attendance 2013

| Month     | January | February | March | April | Ma | ay | June | July | August | September | October | November | December | Total | Average |
|-----------|---------|----------|-------|-------|----|----|------|------|--------|-----------|---------|----------|----------|-------|---------|
| Date      | 8       | 19       | 5     | *     | 3  | 21 | 4    | *    | *      | *         | 22      | 19       | *        |       |         |
|           |         |          |       |       |    |    |      |      |        |           |         |          |          |       |         |
| Bowden    | 1       | 1        | 1     | *     | 1  | 0  | 1    | *    | *      | *         | 0       | 1        | *        | 6     | 75%     |
| Brock     | 1       | 1        | 0     | *     | 1  | 1  | 1    | *    | *      | *         | 1       | 1        | *        | 7     | 88%     |
| Brower ** | **      | **       | 0     | *     | 1  | 0  | 1    | *    | *      | *         | 0       | 1        | *        | 3     | 50%     |
| Coffman   | 1       | 1        | 1     | *     | 1  | 1  | 1    | *    | *      | *         | 1       | 0        | *        | 7     | 88%     |
| Dixon     | 1       | 1        | 1     | *     | 1  | 1  | 1    | *    | *      | *         | 1       | 1        | *        | 8     | 100%    |

1 - Present

0 - Absent

\* No meeting

\*\* Appointed

Brower 02.25.13

\*\*\* Resigned