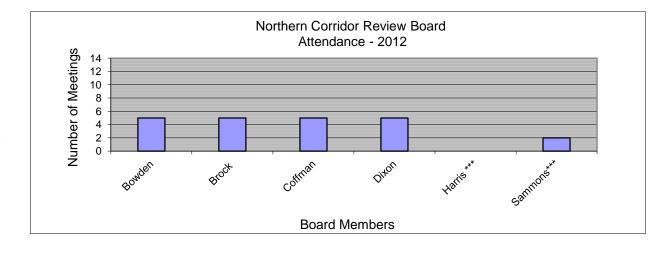

## Northern Corridor Review Board Attendance 2012

| Month      | January | February | March | April | May | June | July | August | Septemb | October | November | December | Total | Average |
|------------|---------|----------|-------|-------|-----|------|------|--------|---------|---------|----------|----------|-------|---------|
| Date       | *       | *        | *     | *     | *   | *    | 24   | 21     | 11      | 9       | 27       | *        |       |         |
|            |         |          |       |       |     |      |      |        |         |         |          |          |       |         |
| Bowden     | *       | *        | *     | *     | *   | *    | 1    | 1      | 1       | 1       | 1        | *        | 5     | 100%    |
| Brock      | *       | *        | *     | *     | *   | *    | 1    | 1      | 1       | 1       | 1        | *        | 5     | 100%    |
| Coffman    | *       | *        | *     | *     | *   | *    | 1    | 1      | 1       | 1       | 1        | *        | 5     | 100%    |
| Dixon      | *       | *        | *     | *     | *   | *    | 1    | 1      | 1       | 1       | 1        | *        | 5     | 100%    |
| Harris *** | *       | *        | *     | *     | *   | *    | ***  | ***    | ***     | ***     | ***      | *        | 0     | 100%    |
| Sammons*** | *       | *        | *     | *     | *   | *    | 1    | 1      | 0       | 0       | ***      | *        | 2     | 50%     |

1 - Present

0 - Absent

\* No meeting

\*\* Appointed

\*\*\* Resigned

Harris 3/5/12

Sammons 10/20/12