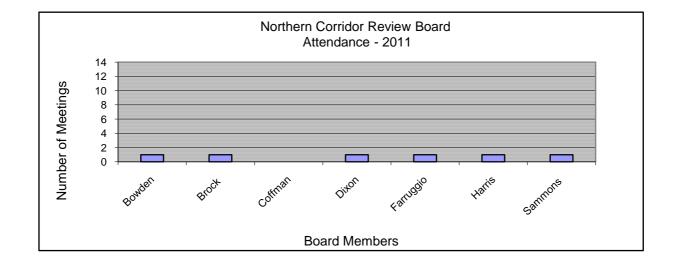

## Northern Corridor Review Board Attendance 2011

| Month     | January | February | March | April | May | June | July | August | September | October | November | December | Total | Average |
|-----------|---------|----------|-------|-------|-----|------|------|--------|-----------|---------|----------|----------|-------|---------|
| Date      | *       | 18       | *     | *     | *   | *    | *    | *      | *         | *       | *        | *        |       |         |
|           |         |          |       |       |     |      |      |        |           |         |          |          |       |         |
| Bowden    | *       | 1        | *     | *     | *   | *    | *    | *      | *         | *       | *        | *        | 1     | 100%    |
| Brock     | *       | 1        | *     | *     | *   | *    | *    | *      | *         | *       | *        | *        | 1     | 100%    |
| Coffman   | *       | 0        | *     | *     | *   | *    | *    | *      | *         | *       | *        | *        | 0     | 0%      |
| Dixon     | *       | 1        | *     | *     | *   | *    | *    | *      | *         | *       | *        | *        | 1     | 100%    |
| Farruggio | *       | 1        | *     | *     | *   | *    | *    | *      | *         | *       | *        | *        | 1     | 100%    |
| Harris    | *       | 1        | *     | *     | *   | *    | *    | *      | *         | *       | *        | *        | 1     | 100%    |
| Sammons   | *       | 1        | *     | *     | *   | *    | *    | *      | *         | *       | *        | *        | 1     | 100%    |