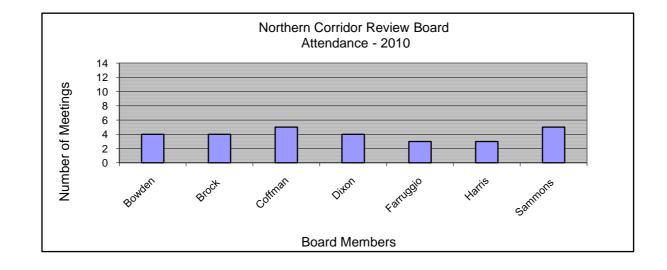

## Northern Corridor Review Board Attendance 2010

| Month     | January | February | March | April | Ma | ıy | June | July | August | September | October | November | December | Total | Average |
|-----------|---------|----------|-------|-------|----|----|------|------|--------|-----------|---------|----------|----------|-------|---------|
| Date      | *       | *        | *     | 13    | 11 | 25 | *    | 6    | *      | *         | *       | *        | 7        |       |         |
|           |         |          |       |       |    |    |      |      |        |           |         |          |          |       |         |
| Bowden    | *       | *        | *     | 1     | 1  | 1  | *    | 0    | *      | *         | *       | *        | 1        | 4     | 80%     |
| Brock     | *       | *        | *     | 1     | 0  | 1  | *    | 1    | *      | *         | *       | *        | 1        | 4     | 80%     |
| Coffman   | *       | *        | *     | 1     | 1  | 1  | *    | 1    | *      | *         | *       | *        | 1        | 5     | 100%    |
| Dixon     | *       | *        | *     | 0     | 1  | 1  | *    | 1    | *      | *         | *       | *        | 1        | 4     | 80%     |
| Farruggio | *       | *        | *     | 0     | 1  | 1  | *    | 1    | *      | *         | *       | *        | 0        | 3     | 60%     |
| Harris    | *       | *        | *     | 0     | 1  | 1  | *    | 0    | *      | *         | *       | *        | 1        | 3     | 60%     |
| Sammons   | *       | *        | *     | 1     | 1  | 1  | *    | 1    | *      | *         | *       | *        | 1        | 5     | 100%    |