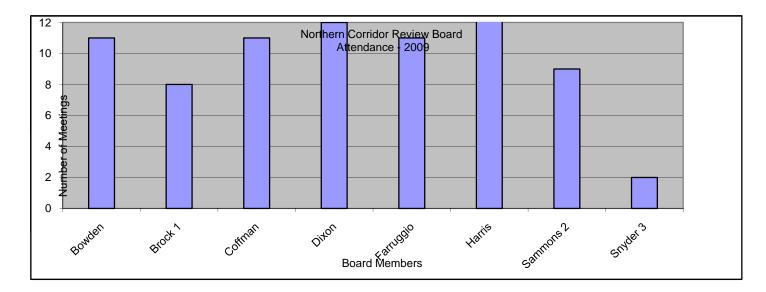

## Northern Corridor Review Board Attendance 2009

| Month                | Jan | uary | February | Ма  | rch | April | May | June | July | August | September | Oct | ober | November | December | Total | Average |
|----------------------|-----|------|----------|-----|-----|-------|-----|------|------|--------|-----------|-----|------|----------|----------|-------|---------|
| Date                 | 6   | 27   | *        | 10  | 24  | *     | 19  | 9    | 28   | 25     | 15        | 13  | 27   | 10       | 8        |       |         |
|                      |     |      |          |     |     |       |     |      |      |        |           |     |      |          |          |       |         |
| Bowden               | 0   | 1    | *        | 1   | 1   | *     | 1   | 1    | 1    | 0      | 1         | 1   | 1    | 1        | 1        | 11    | 85%     |
| Brock <sup>1</sup>   | **  | **   | **       | **  | **  | **    | 1   | 1    | 1    | 1      | 1         | 1   | 1    | 1        | 0        | 8     | 89%     |
| Coffman              | 1   | 1    | *        | 1   | 1   | *     | 1   | 1    | 1    | 1      | 1         | 1   | 1    | 0        | 0        | 11    | 85%     |
| Dixon                | 1   | 1    | *        | 0   | 1   | *     | 1   | 1    | 1    | 1      | 1         | 1   | 1    | 1        | 1        | 12    | 92%     |
| Farruggio            | 1   | 0    | *        | 1   | 1   | *     | 1   | 1    | 1    | 1      | 1         | 1   | 1    | 1        | 0        | 11    | 85%     |
| Harris               | 1   | 1    | *        | 1   | 1   | *     | 1   | 1    | 1    | 1      | 1         | 1   | 1    | 1        | 1        | 13    | 100%    |
| Sammons <sup>2</sup> | **  | **   | **       | **  | **  | **    | 1   | 1    | 1    | 1      | 1         | 1   | 1    | 1        | 1        | 9     | 100%    |
| Snyder <sup>3</sup>  | 1   | 1    | ***      | *** | *** | ***   | *** | ***  | ***  | ***    | ***       | *** | ***  | ***      | ***      | 2     | 100%    |