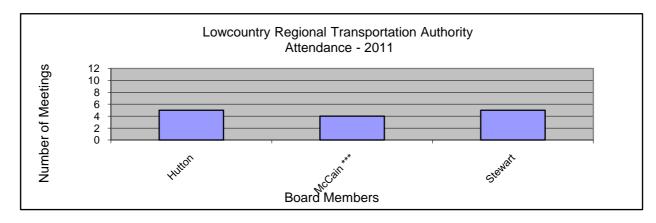

## Lowcountry Regional Transportation Authority Attendance 2011

| Month      | January | February | March | April | May | June | July | August | September | October | November | December | Total | Average |
|------------|---------|----------|-------|-------|-----|------|------|--------|-----------|---------|----------|----------|-------|---------|
| Date       | 26      | *        | *     | 20    | 25  | *    | 27   | *      | 28        | *       | 30       | *        |       |         |
|            |         |          |       |       |     |      |      |        |           |         |          |          |       |         |
| Hutton     | 1       | *        | *     | 1     | 1   | *    | 1    | *      | 1         | *       | 0        | *        | 5     | 83%     |
| McCain *** | 1       | *        | *     | 1     | 1   | *    | 1    | *      | ***       | *       | ***      | *        | 4     | 100%    |
| Stewart    | 1       | *        | *     | 1     | 1   | *    | 1    | *      | 0         | *       | 1        | *        | 5     | 83%     |

0 - Absent

McCain 07/27/11

<sup>\*</sup> No meeting

<sup>\*\*</sup> Appointed

<sup>\*\*\*</sup>Resigned