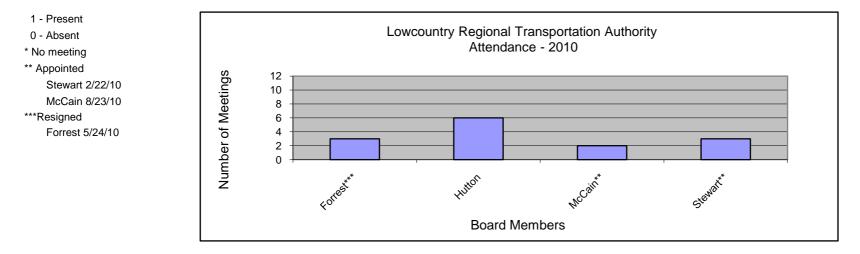

## Lowcountry Regional Transportation Authority Attendance 2010

| Month      | January | February | March | April | May | June | July | August | September | October | November | December | Total | Average |
|------------|---------|----------|-------|-------|-----|------|------|--------|-----------|---------|----------|----------|-------|---------|
| Date       | 27      | *        | 23    | *     | 26  | *    | 28   | *      | 29        | *       | 10       | *        |       |         |
|            |         |          |       |       |     |      |      |        |           |         |          |          |       |         |
| Forrest*** | 1       | *        | 1     | *     | 1   | *    | ***  | *      | ***       | *       | ***      | *        | 3     | 100%    |
| Hutton     | 1       | *        | 1     | *     | 1   | *    | 1    | *      | 1         | *       | 1        | *        | 6     | 100%    |
| McCain**   | **      | *        | **    | *     | **  | **   | **   | *      | 1         | *       | 1        | *        | 2     | 100%    |
| Stewart**  | **      | *        | 0     | *     | 1   | *    | 1    | *      | 0         | *       | 1        | *        | 3     | 60%     |