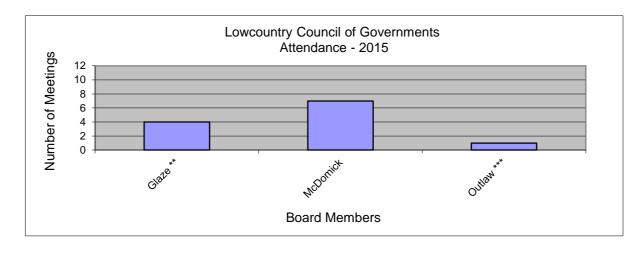

## Lowcountry Council of Governments Attendance 2015

| Month      | January | February | March | April | May | June | July | August | September | October | November | December | Total | Average |
|------------|---------|----------|-------|-------|-----|------|------|--------|-----------|---------|----------|----------|-------|---------|
| Date       | 22      | *        | 26    | 23    | 28  | 25   | *    | 27     | 24        | 22      | *        | *        |       |         |
|            |         |          |       |       |     |      |      |        |           |         |          |          |       |         |
| Glaze **   | **      | *        | **    | **    | 1   | 1    | *    | 1      | 0         | 1       | *        | *        | 4     | 80%     |
| McDomick   | 1       | *        | 1     | 1     | 1   | 0    | *    | 1      | 1         | 1       | *        | *        | 7     | 88%     |
| Outlaw *** | 1       | *        | 0     | ***   | *** | ***  | *    | ***    | ***       | ***     | *        | *        | 1     | 50%     |

- 1 Present
- 0 Absent
- \* No meeting
- \*\* Appointed
  - Glaze 05.26.15
- \*\*\* Resigned
  - Outlaw 04.01.15