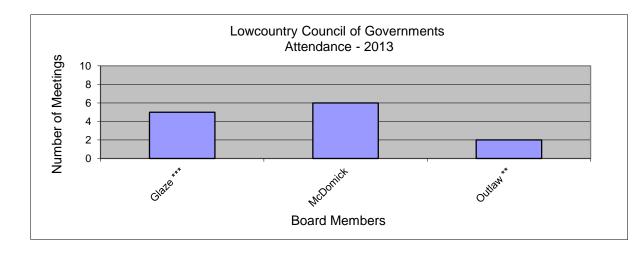

## Lowcountry Council of Governments Attendance 2013

| Month     | January | February | March | April | May | June | July | August | September | October | November | December | Total | Average |
|-----------|---------|----------|-------|-------|-----|------|------|--------|-----------|---------|----------|----------|-------|---------|
| Date      | 24      | 28       | *     | 25    | 23  | 27   | *    | *      | 26        | 24      | *        | *        |       |         |
|           |         |          |       |       |     |      |      |        |           |         |          |          |       |         |
| Glaze *** | 1       | 1        | *     | 0     | 1   | 1    | *    | *      | 1         | ***     | *        | *        | 5     | 83%     |
| McDomick  | 1       | 1        | *     | 1     | 0   | 1    | *    | *      | 1         | 1       | *        | *        | 6     | 86%     |
| Outlaw ** | **      | **       | *     | **    | **  | **   | *    | *      | 1         | 1       | *        | *        | 2     | 100%    |

1 - Present

0 - Absent

\* No meeting

\*\* Appointed

Outlaw 09.16.13

\*\*\* Resigned

Glaze 08.23.13