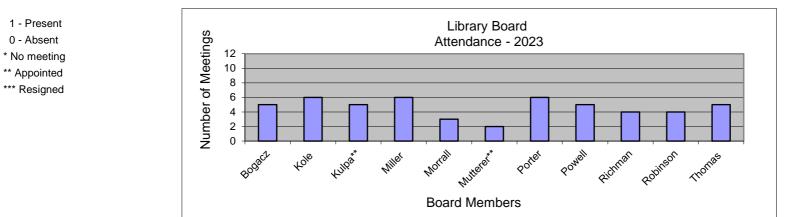

## Library Board Attendance 2023

| Month      | January | February | March | April | May | June | July | August | September | October | November | December | Total | Average |
|------------|---------|----------|-------|-------|-----|------|------|--------|-----------|---------|----------|----------|-------|---------|
| Date       | 11      | *        | 8     | *     | 10  | *    | 12   | *      | 13        | *       | 8        | *        | 6     |         |
|            |         |          |       |       |     |      |      |        |           |         |          |          |       |         |
| Bogacz     | 1       |          | 1     |       | 1   |      | 1    |        | 1         |         | 0        |          | 5     | 83%     |
| Kole       | 1       |          | 1     |       | 1   |      | 1    |        | 1         |         | 1        |          | 6     | 100%    |
| Kulpa**    |         | **       | 1     |       | 1   |      | 1    |        | 1         |         | 1        |          | 5     | 100%    |
| Miller     | 1       |          | 1     |       | 1   |      | 1    |        | 1         |         | 1        |          | 6     | 100%    |
| Morrall    | 1       |          | 0     |       | 1   |      | 1    |        | 0         |         | 0        |          | 3     | 50%     |
| Mutterer** |         |          |       |       | **  |      | 1    |        | 0         |         | 1        |          | 2     | 67%     |
| Porter     | 1       |          | 1     |       | 1   |      | 1    |        | 1         |         | 1        |          | 6     | 100%    |
| Powell     | 1       |          | 1     |       | 1   |      | 0    |        | 1         |         | 1        |          | 5     | 83%     |
| Richman    | 0       |          | 1     |       | 0   |      | 1    |        | 1         |         | 1        |          | 4     | 67%     |
| Robinson   | 0       |          | 1     |       | 1   |      | 1    |        | 1         |         | 0        |          | 4     | 67%     |
| Thomas     | 1       |          | 1     |       | 1   |      | 1    |        | 1         |         | 0        |          | 5     | 83%     |