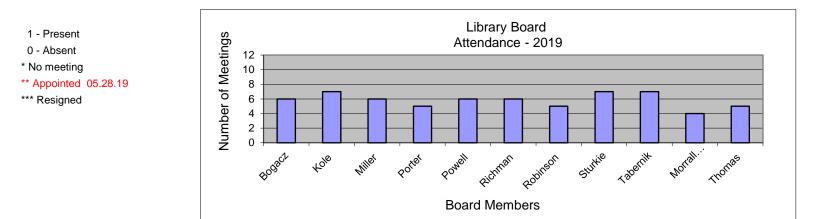

## Library Board Attendance 2019

| Month              | January | February | March | April | May | June | July | August | September | October | November | December | Total | Average |
|--------------------|---------|----------|-------|-------|-----|------|------|--------|-----------|---------|----------|----------|-------|---------|
| Date               | 9       | *        | 13    | *     | 8   | *    | 10   | *      | 11        | 11      | 13       | *        | 7     |         |
|                    |         |          |       |       |     |      |      |        |           |         |          |          |       |         |
| Bogacz             | 1       | *        | 1     | *     | 1   | *    | 0    | *      | 1         | 1       | 1        | *        | 6     | 86%     |
| Kole               | 1       | *        | 1     | *     | 1   | *    | 1    | *      | 1         | 1       | 1        | *        | 7     | 100%    |
| Miller             | 1       | *        | 1     | *     | 1   | *    | 0    | *      | 1         | 1       | 1        | *        | 6     | 86%     |
| Porter             | 0       | *        | 1     | *     | 1   | *    | 1    | *      | 1         | 0       | 1        | *        | 5     | 71%     |
| Powell             | 1       | *        | 1     | *     | 1   | *    | 1    | *      | 1         | 0       | 1        | *        | 6     | 86%     |
| Richman            | 1       | *        | 1     | *     | 1   | *    | 1    | *      | 1         | 0       | 1        | *        | 6     | 86%     |
| Robinson           | 0       | *        | 1     | *     | 1   | *    | 0    | *      | 1         | 1       | 1        | *        | 5     | 71%     |
| Sturkie            | 1       | *        | 1     | *     | 1   | *    | 1    | *      | 1         | 1       | 1        | *        | 7     | 100%    |
| Tabernik           | 1       | *        | 1     | *     | 1   | *    | 1    | *      | 1         | 1       | 1        | *        | 7     | 100%    |
| Morrall **05.28.19 | 0       | *        | 0     | *     | 0   | *    | 1    | *      | 1         | 1       | 1        | *        | 4     | 57%     |
| Thomas             | 0       | *        | 1     | *     | 1   | *    | 1    | *      | 0         | 1       | 1        | *        | 5     | 71%     |