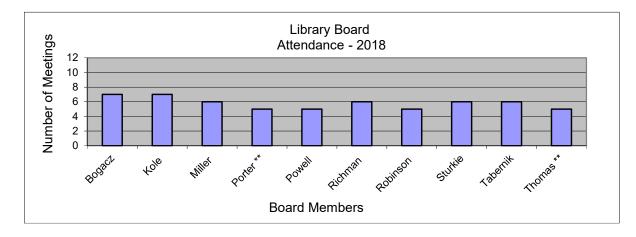

## Library Board Attendance 2018

| Month     | January | February | March | April | May | June | July | August | September | October | November | December | Total | Average |
|-----------|---------|----------|-------|-------|-----|------|------|--------|-----------|---------|----------|----------|-------|---------|
| Date      | 10      | *        | 13    | *     | 9   | *    | 11   | *      | 5         | 26      | 14       | *        |       |         |
|           |         |          |       |       |     |      |      |        |           |         |          |          |       |         |
| Bogacz    | 1       | *        | 1     | *     | 1   | *    | 1    | *      | 1         | 1       | 1        | *        | 7     | 100%    |
| Kole      | 1       | *        | 1     | *     | 1   | *    | 1    | *      | 1         | 1       | 1        | *        | 7     | 100%    |
| Miller    | 1       | *        | 1     | *     | 1   | *    | 0    | *      | 1         | 1       | 1        | *        | 6     | 86%     |
| Porter ** | **      | *        | 1     | *     | 1   | *    | 1    | *      | 0         | 1       | 1        | *        | 5     | 83%     |
| Powell    | 1       | *        | 1     | *     | 0   | *    | 0    | *      | 1         | 1       | 1        | *        | 5     | 71%     |
| Richman   | 1       | *        | 1     | *     | 0   | *    | 1    | *      | 1         | 1       | 1        | *        | 6     | 86%     |
| Robinson  | 0       | *        | 0     | *     | 1   | *    | 1    | *      | 1         | 1       | 1        | *        | 5     | 71%     |
| Sturkie   | 1       | *        | 1     | *     | 1   | *    | 1    | *      | 1         | 0       | 1        | *        | 6     | 86%     |
| Tabernik  | 1       | *        | 1     | *     | 1   | *    | 1    | *      | 1         | 0       | 1        | *        | 6     | 86%     |
| Thomas ** | **      | *        | 1     | *     | 1   | *    | 1    | *      | 1         | 1       | 0        | *        | 5     | 83%     |

- 1 Present
- 0 Absent
- \* No meeting
- \*\* Appointed
  Porter 021918
  Thomas 021918
- \*\*\* Resigned

Beaufort County Code of Ordinances: Article V. Boards and Commissions, Division 1, Section 2-193 Membership states: "Members shall be removed automatically for: (a) Absences from more than 1/3 of the board or agency meetings per annum whether excused or unexcused; (b) Failure to attend any three consecutive regular meetings."