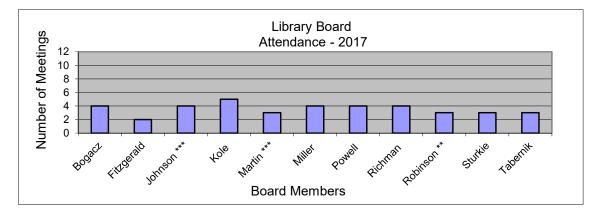

## Library Board Attendance 2017

| Month       | January | February | March | April | May | June | July | August | September | October | November | December | Total | Average |
|-------------|---------|----------|-------|-------|-----|------|------|--------|-----------|---------|----------|----------|-------|---------|
| Date        | 11      | *        | 8     | *     | 10  | *    | 12   | *      | *         | 11      | *        | *        |       |         |
|             |         |          |       |       |     |      |      |        |           |         |          |          |       |         |
| Bogacz      | 0       | *        | 1     | *     | 1   | *    | 1    | *      | *         | 1       | *        | *        | 4     | 80%     |
| Fitzgerald  | 0       | *        | 0     | *     | 1   | *    | 0    | *      | *         | 1       | *        | *        | 2     | 40%     |
| Johnson *** | 1       | *        | 1     | *     | 1   | *    | 1    | *      | *         | ***     | *        | *        | 4     | 100%    |
| Kole        | 1       | *        | 1     | *     | 1   | *    | 1    | *      | *         | 1       | *        | *        | 5     | 100%    |
| Martin ***  | 1       | *        | 1     | *     | 1   | *    | ***  | *      | *         | ***     | *        | *        | 3     | 100%    |
| Miller      | 1       | *        | 0     | *     | 1   | *    | 1    | *      | *         | 1       | *        | *        | 4     | 80%     |
| Powell      | 0       | *        | 1     | *     | 1   | *    | 1    | *      | *         | 1       | *        | *        | 4     | 80%     |
| Richman     | 1       | *        | 1     | *     | 0   | *    | 1    | *      | *         | 1       | *        | *        | 4     | 80%     |
| Robinson ** | **      | *        | 1     | *     | 0   | *    | 1    | *      | *         | 1       | *        | *        | 3     | 75%     |
| Sturkie     | 0       | *        | 1     | *     | 1   | *    | 1    | *      | *         | 0       | *        | *        | 3     | 75%     |
| Tabernik    | 0       | *        | 1     | *     | 1   | *    | 1    | *      | *         | 0       | *        | *        | 3     | 75%     |

- 1 Present
- 0 Absent
- \* No meeting
- \*\* Appointed Robinson 022017
- \*\*\* Resigned

  Martin 052017

  Johnson 080217

Beaufort County Code of Ordinances: Article V. Boards and Commissions, Division 1, Section 2-193 Membership states: "Members shall be removed automatically for: (a) Absences from more than 1/3 of the board or agency meetings per annum whether excused or unexcused; (b) Failure to attend any three consecutive regular meetings."