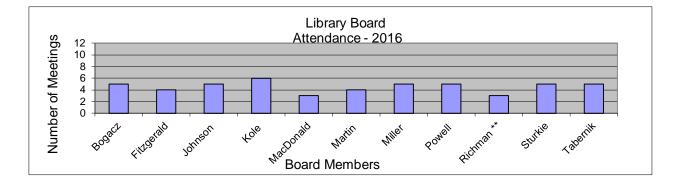

## Library Board Attendance 2016

| Month      | January | February | March | April | May | June | July | August | September | October | November | December | Total | Average |
|------------|---------|----------|-------|-------|-----|------|------|--------|-----------|---------|----------|----------|-------|---------|
| Date       | 13      | *        | 9     | *     | 11  | *    | 13   | *      | 14        | *       | 9        | *        |       |         |
|            |         |          |       |       |     |      |      |        |           |         |          |          |       |         |
| Bogacz     | 1       | *        | 1     | *     | 1   | *    | 0    | *      | 1         | *       | 1        | *        | 5     | 83%     |
| Fitzgerald | 0       | *        | 1     | *     | 1   | *    | 0    | *      | 1         | *       | 1        | *        | 4     | 67%     |
| Johnson    | 0       | *        | 1     | *     | 1   | *    | 1    | *      | 1         | *       | 1        | *        | 5     | 83%     |
| Kole       | 1       | *        | 1     | *     | 1   | *    | 1    | *      | 1         | *       | 1        | *        | 6     | 100%    |
| MacDonald  | 0       | *        | 1     | *     | 1   | *    | 0    | *      | 0         | *       | 1        | *        | 3     | 50%     |
| Martin     | 1       | *        | 1     | *     | 1   | *    | 0    | *      | 0         | *       | 1        | *        | 4     | 67%     |
| Miller     | 1       | *        | 1     | *     | 1   | *    | 1    | *      | 1         | *       | 0        | *        | 5     | 83%     |
| Powell     | 1       | *        | 0     | *     | 1   | *    | 1    | *      | 1         | *       | 1        | *        | 5     | 83%     |
| Richman ** | **      | *        | **    | *     | 0   | *    | 1    | *      | 1         | *       | 1        | *        | 3     | 75%     |
| Sturkie    | 0       | *        | 1     | *     | 1   | *    | 1    | *      | 1         | *       | 1        | *        | 5     | 83%     |
| Tabernik   | 0       | *        | 1     | *     | 1   | *    | 1    | *      | 1         | *       | 1        | *        | 5     | 83%     |

- 1 Present
- 0 Absent
- \* No meeting
- \*\* Appointed Richman 03.14.16
- \*\*\* Resigned

Beaufort County Code of Ordinances: Article V. Boards and Commissions, Division 1, Section 2-193 Membership states: "Members shall be removed automatically for: (a) Absences from more than 1/3 of the board or agency meetings per annum whether excused or unexcused; (b) Failure to attend any three consecutive regular meetings."