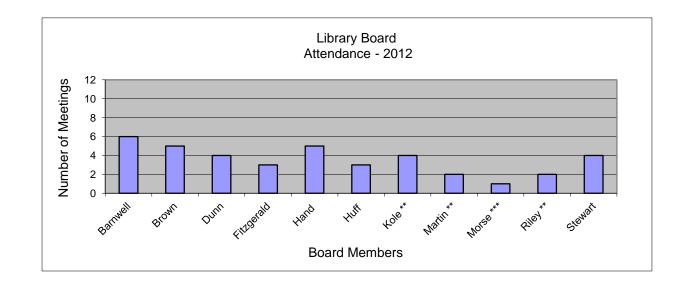

## Library Board Attendance 2012

| Month      | January | February | March | April | May | June | July | August | September | October | November | December | Total | Average |
|------------|---------|----------|-------|-------|-----|------|------|--------|-----------|---------|----------|----------|-------|---------|
| Date       | 11      | *        | 14    | *     | 9   | *    | 11   | *      | 12        | *       | 14       | *        |       |         |
| _          |         |          |       |       |     |      |      |        |           |         |          |          |       |         |
| Barnwell   | 1       | *        | 1     | *     | 1   | *    | 1    | *      | 1         | *       | 1        | *        | 6     | 100%    |
| Brown      | 1       | *        | 1     | *     | 1   | *    | 0    | *      | 1         | *       | 1        | *        | 5     | 83%     |
| Dunn       | 1       | *        | 1     | *     | 0   | *    | 1    | *      | 1         | *       | 0        | *        | 4     | 67%     |
| Fitzgerald | 1       | *        | 1     | *     | 0   | *    | 0    | *      | 1         | *       | 0        | *        | 3     | 50%     |
| Hand       | 1       | *        | 1     | *     | 1   | *    | 0    | *      | 1         | *       | 1        | *        | 5     | 83%     |
| Huff       | 1       | *        | 1     | *     | 0   | *    | 1    | *      | 0         | *       | 0        | *        | 3     | 50%     |
| Kole **    | **      | *        | 1     | *     | 1   | *    | 0    | *      | 1         | *       | 1        | *        | 4     | 80%     |
| Martin **  | **      | *        | 0     | *     | 1   | *    | 0    | *      | 0         | *       | 1        | *        | 2     | 40%     |
| Morse ***  | 0       | *        | 1     | *     | *** | *    | ***  | *      | ***       | *       | ***      | *        | 1     | 50%     |
| Riley **   | **      | *        | 0     | *     | 0   | *    | 1    | *      | 0         | *       | 1        | *        | 2     | 40%     |
| Stewart    | 1       | *        | 1     | *     | 0   | *    | 0    | *      | 1         | *       | 1        | *        | 4     | 67%     |

- 1 Present
- 0 Absent
- \* No meeting
- \*\* Appointed Kole 02/13/12

Riley 02/13/12

Martin 03/12/12

\*\*\* Resigned

Morse 03/26/12