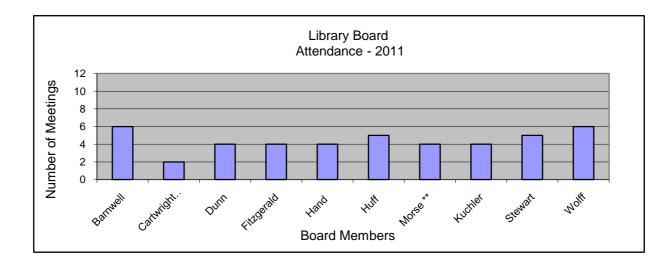

## Library Board Attendance 2011

| Month          | January | February | March | April | May | June | July | August | September | October | November | December | Total | Average |
|----------------|---------|----------|-------|-------|-----|------|------|--------|-----------|---------|----------|----------|-------|---------|
| Date           | 12      | *        | 9     | *     | 11  | *    | 13   | *      | 14        | *       | 9        | *        |       |         |
|                |         |          |       |       |     |      |      |        |           |         |          |          |       |         |
| Barnwell       | 1       | *        | 1     | *     | 1   | *    | 1    | *      | 1         | *       | 1        | *        | 6     | 100%    |
| Cartwright *** | 1       | *        | 1     | *     | *** | *    | ***  | ***    | ***       | ***     | ***      | ***      | 2     | 100%    |
| Dunn           | 0       | *        | 1     | *     | 0   | *    | 1    | *      | 1         | *       | 1        | *        | 4     | 67%     |
| Fitzgerald     | 1       | *        | 1     | *     | 0   | *    | 1    | *      | 0         | *       | 1        | *        | 4     | 67%     |
| Hand           | 1       | *        | 1     | *     | 1   | *    | 1    | *      | 0         | *       | 0        | *        | 4     | 67%     |
| Huff           | 1       | *        | 0     | *     | 1   | *    | 1    | *      | 1         | *       | 1        | *        | 5     | 83%     |
| Morse **       | 0       | *        | 1     | *     | 1   | *    | 1    | *      | 1         | *       | 0        | *        | 4     | 67%     |
| Kuchler        | 1       | *        | 1     | *     | 1   | *    | 0    | *      | 1         | *       | 0        | *        | 4     | 67%     |
| Stewart        | 1       | *        | 0     | *     | 1   | *    | 1    | *      | 1         | *       | 1        | *        | 5     | 83%     |
| Wolff          | 1       | *        | 1     | *     | 1   | *    | 1    | *      | 1         | *       | 1        | *        | 6     | 100%    |

- 1 Present
- 0 Absent
- \* No meeting
- \*\* Appointed

  Morse 01/01/11
- \*\*\* Resigned

Cartwright 03/01/11