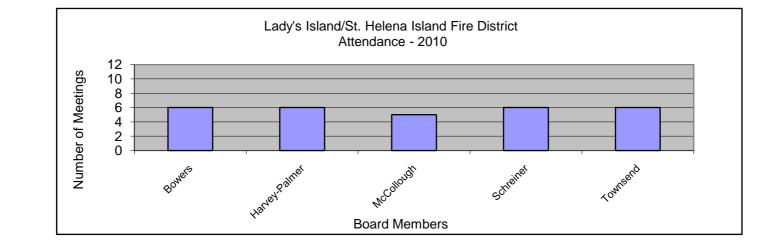

## Lady's Island/St. Helena Island Fire District Attendance 2010

| Month         | January | February | March | April | May | June | July | August | September | October | November | December | Total | Average |
|---------------|---------|----------|-------|-------|-----|------|------|--------|-----------|---------|----------|----------|-------|---------|
| Date          | 14      | *        | *     | 22    | *   | 16   | 29   | 19     | *         | 7       | *        | *        |       |         |
|               |         |          |       |       |     |      |      |        |           |         |          |          |       |         |
| Bowers        | 1       | *        | *     | 1     | *   | 1    | 1    | 1      | *         | 1       | *        | *        | 6     | 100%    |
| Harvey-Palmer | 1       | *        | *     | 1     | *   | 1    | 1    | 1      | *         | 1       | *        | *        | 6     | 100%    |
| McCollough    | 1       | *        | *     | 1     | *   | 0    | 1    | 1      | *         | 1       | *        | *        | 5     | 83%     |
| Schreiner     | 1       | *        | *     | 1     | *   | 1    | 1    | 1      | *         | 1       | *        | *        | 6     | 100%    |
| Townsend      | 1       | *        | *     | 1     | *   | 1    | 1    | 1      | *         | 1       | *        | *        | 6     | 100%    |

- 1 Present 0 - Absent
- \* No meeting
- \*\* Appointed
- \*\*\* Resigned