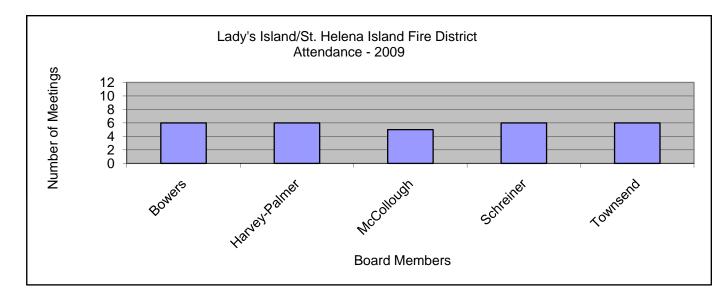

## Lady's Island/St. Helena Island Fire District Attendance 2009

| Month         | January | February | March | A  | oril | May | June | July | August | September | October | November | December | Total | Average |
|---------------|---------|----------|-------|----|------|-----|------|------|--------|-----------|---------|----------|----------|-------|---------|
| Date          | 22      | *        | *     | 16 | 30   | 6   | *    | *    | 27     | *         | 8       | *        | *        |       |         |
|               |         |          |       |    |      |     |      |      |        |           |         |          |          |       |         |
| Bowers        | 1       | *        | *     | 1  | 1    | 1   | *    | *    | 1      | *         | 1       | *        | *        | 6     | 100%    |
| Harvey-Palmer | 1       | *        | *     | 1  | 1    | 1   | *    | *    | 1      | *         | 1       | *        | *        | 6     | 100%    |
| McCollough    | 1       | *        | *     | 1  | 1    | 0   | *    | *    | 1      | *         | 1       | *        | *        | 5     | 83%     |
| Schreiner     | 1       | *        | *     | 1  | 1    | 1   | *    | *    | 1      | *         | 1       | *        | *        | 6     | 100%    |
| Townsend      | 1       | *        | *     | 1  | 1    | 1   | *    | *    | 1      | *         | 1       | *        | *        | 6     | 100%    |

- 1 Present
- 0 Absent
- \* No meeting
- \*\* Appointed
- \*\*\* Resigned